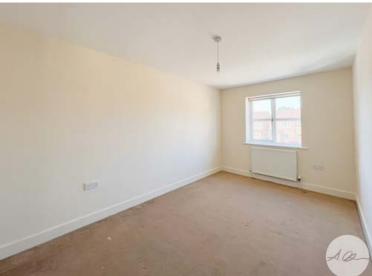

#### **Bedroom One**

a good size double bedroom to the front elevation with double glazed window and wall mounted radiator.

4.55m x 2.78m (14'11" x 9'1")

## **Bedroom Two**

A double size bedroom to the rear, enjoying views of the garden and fields to the rear of the property.

2.95m x 2.79m (9'8" x 9'2")