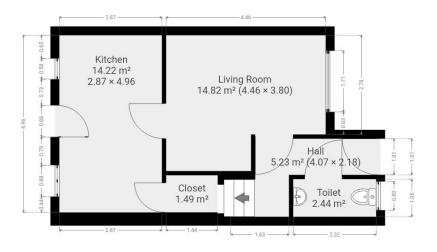

# **Floorplan**

#### **Entrance**

Entering through the front door into a hallway with vinyl flooring in grey wood effect, and freshly painted. Offers access to the ground floor toilet and the reception areas as well as stairs to the first floor.  $0.00m \times 0.00m (0.00" \times 0.00")$ 

### **Living Room**

A spacious, L Shaped room, freshly repainted in white emulsion and gloss. Large double glazed window to the front elevation.

4.46m x 3.80m (14'7" x 12'6")

# Kitchen/Diner

A fully fitted kitchen including integrated Fridge Freezer, plumbing space for a washing machine and a recently replaced dishwasher and Electric oven.

The kitchen is made up of a range of base and wall units in wood effect laminate and dark grey, vinyl work tops. The floor is tiled.

4.96m x 2.87m (16'4" x 9'5")

#### **Exterior**

To the side of the property is a private, tarmac drive which will fit two vehicles. There is a gated entrance to the private, rear garden which is fully fenced and consists of a large patio area and some lawn which is finished with artificial grass. 0.00m x 0.00m (0'0" x 0'0")