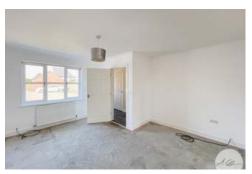

### **Living Room**

A spacious, L Shaped room, freshly repainted in white emulsion and gloss. Large double glazed window to the front elevation.

4.46m x 3.80m (14'7" x 12'6")