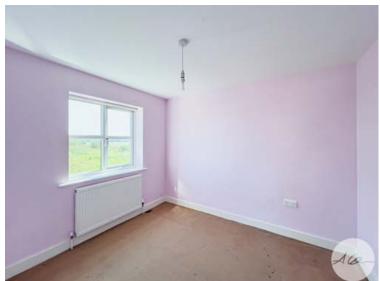

#### **Bedroom One**

a good size double bedroom to the front elevation with double glazed window and wall mounted radiator.

4.55m x 2.78m (14'11" x 9'1")

## **Bedroom Two**

A double size bedroom to the rear, enjoying views of the garden and fields to the rear of the property.

2.95m x 2.79m (9'8" x 9'2")

#### **Bedroom Three**

A single bedroom with storage cupboard above the stair void.

3.23m x 2.23m (10'7" x 7'4")