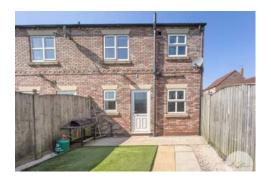

#### **Exterior**

To the side of the property is a private, tarmac drive which will fit two vehicles. There is a gated entrance to the private, rear garden which is fully fenced and consists of a large patio area and some lawn which is finished with artificial grass. 0.00m x 0.00m (0'0" x 0'0")