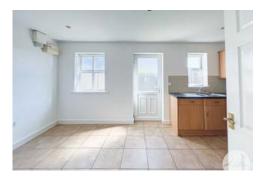

# Kitchen/Diner

A fully fitted kitchen including integrated Fridge Freezer, plumbing space for a washing machine and a recently replaced dishwasher and Electric oven.

The kitchen is made up of a range of base and wall units in wood effect laminate and dark grey, vinyl work tops. The floor is tiled.

There is ample space for a dining table and a large storage cupboard space beneath the staircase.

The kitchen benefits from lots of natural light thanks to two double glazed windows and a part glazed rear door.

4.96m x 2.87m (16'4" x 9'5")