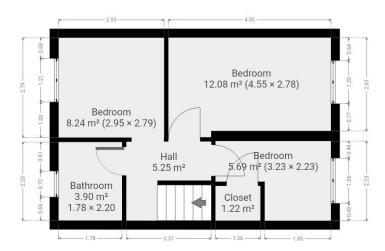

# **Floorplan**

#### **Bedroom One**

a good size double bedroom to the front elevation with double glazed window and wall mounted radiator.

4.55m x 2.78m (14'11" x 9'1")

## **Bedroom Two**

A double size bedroom to the rear, enjoying views of the garden and fields to the rear of the property.

2.95m x 2.79m (9'8" x 9'2")

#### **Bedroom Three**

A single bedroom with storage cupboard above the stair void.

3.23m x 2.23m (10'7" x 7'4")

#### **Bathroom**

Consisting of a white suite including toilet, basin, bath with shower over and a double glazed window with obscured glass. 2.20m x 1.78m (7'2" x 5'10")