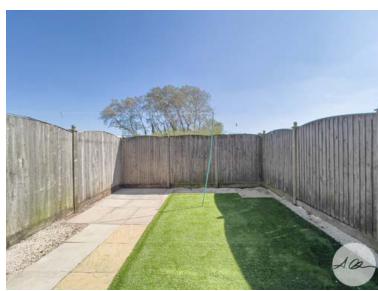

#### **Exterior**

To the side of the property is a private, tarmac drive which will fit two vehicles. There is a gated entrance to the private, rear garden which is fully fenced and consists of a large patio area and some lawn which is finished with artificial grass. 0.00m x 0.00m (0'0" x 0'0")