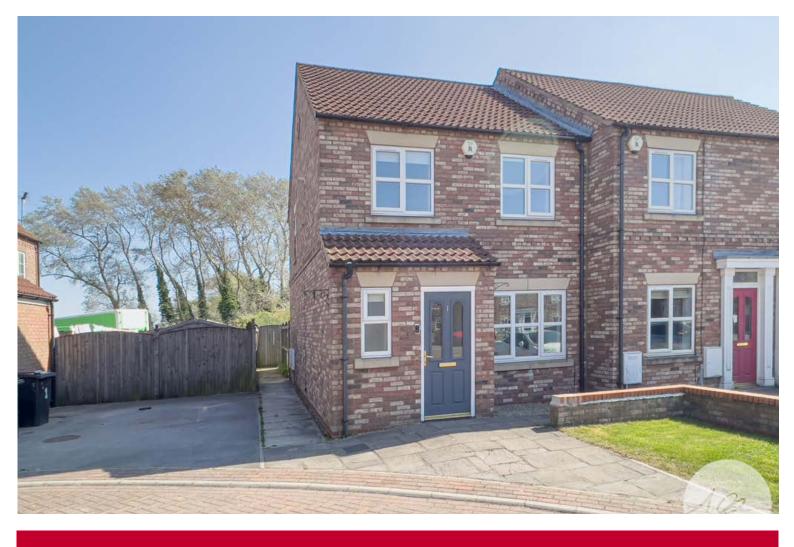

# The Maltings, Selby Guide price £185,000

Freehold | EPC rating: C

- Three Bed, Semi Detached
- Enclosed Rear Garden
- Gas Central Heating

- Driveway Parking
- Village Location
- Double Glazing Throughout

# **Description**

Belvoir are pleased to present to the market, this modern, three bedroom, semi detached property in the Village of Cliffe. A short distance from Selby with easy commuting in to York, Cliffe offers fantastic local amenities and the property is in close distance to a play park making it an ideal location for young families.

This property offers three bedrooms, ground floor toilet, first floor bathroom a spacious kitchen/diner and an enclosed rear garden.

This property benefits from private, driveway parking and the location on the development means that the rear of the property enjoys views over open countryside and is ideally located for dog walking. Viewing is advised.