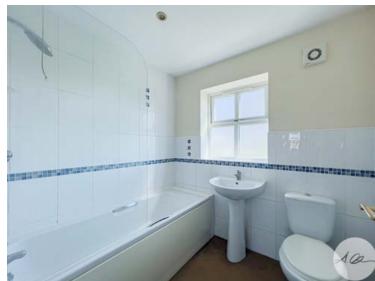

#### **Bathroom**

Consisting of a white suite including toilet, basin, bath with shower over and a double glazed window with obscured glass. 2.20m x 1.78m (7'2" x 5'10")