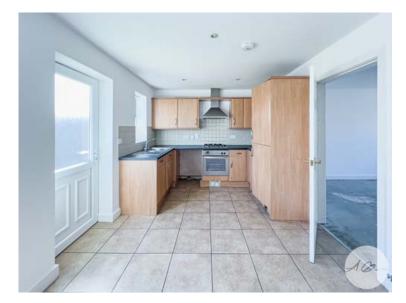

# Kitchen/Diner

A fully fitted kitchen including integrated Fridge Freezer, plumbing space for a washing machine and a recently replaced dishwasher and Electric oven.

The kitchen is made up of a range of base and wall units in wood effect laminate and dark grey, vinyl work tops. The floor is tiled.

There is ample space for a dining table and a large storage cupboard space beneath the staircase.

The kitchen benefits from lots of natural light thanks to two double glazed windows and a part glazed rear door.