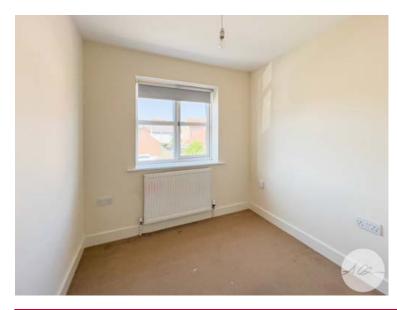

#### **Bedroom One**

a good size double bedroom to the front elevation with double glazed window and wall mounted radiator.

4.55m x 2.78m (14'11" x 9'1")

## **Bedroom Two**

A double size bedroom to the rear, enjoying views of the garden and fields to the rear of the property.

2.95m x 2.79m (9'8" x 9'2")

#### **Bedroom Three**

A single bedroom with storage cupboard above the stair void.

3.23m x 2.23m (10'7" x 7'4")