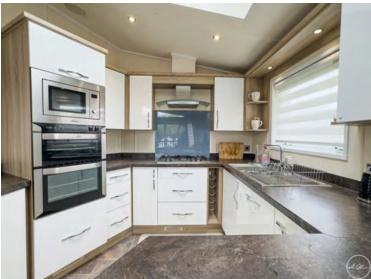

### **Kitchen**

Set off from the living area is a modern kitchen, with a range of base and wall units. The kitchen benefits from integrated fridge, freezer and dishwasher. A single electric oven is coupled with a gas hob.