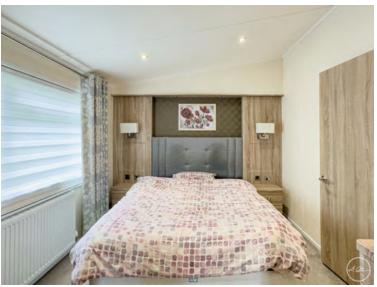

#### **Bedroom One**

The principle bedroom has built in bedside cabinets, a walk through wardrobe area and ensuite bathroom. This spacious room benefits from a double glazed window and wall mounted radiator.

#### **Bedroom Two**

A double size bedroom with built in bedside cabinets and wall mounted lamps. Benefitting from a double glazed window and wall mounted radiator.