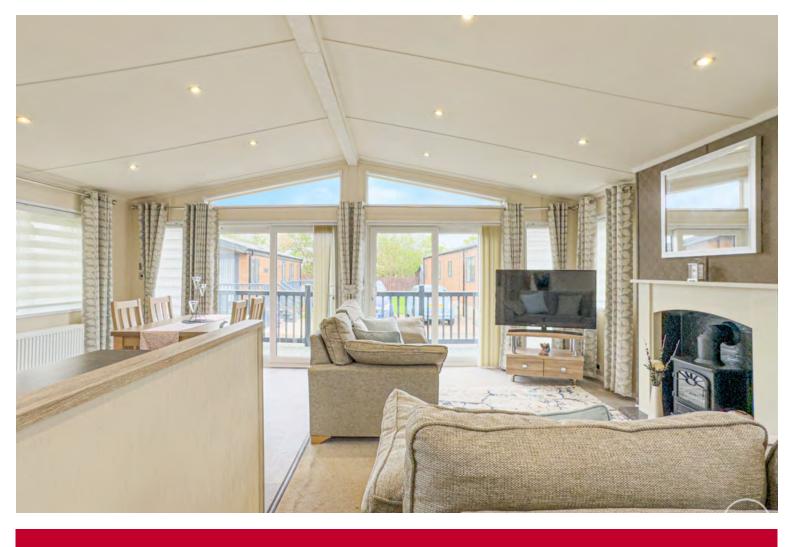

## **Living Area**

A spacious living area with ample room for dining furniture with large apex style window to the front. This great sized room is filled with natural light and has curtains/blinds fitted for extra privacy.