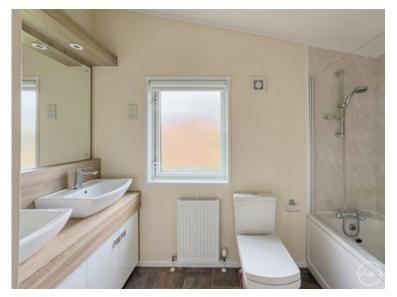

#### **En Suite**

A white suite with shower over the bath.

## **Bathroom Two**

Modern bathroom suite with white basin with mixer tap and a walk in shower cubicle with tiled walls and glass door. The bathroom has a double glazed window and towel radiator plumbed in.