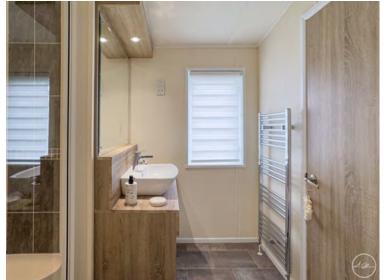

## **Bathroom Two**

Modern bathroom suite with white basin with mixer tap and a walk in shower cubicle with tiled walls and glass door. The bathroom has a double glazed window and towel radiator plumbed in.