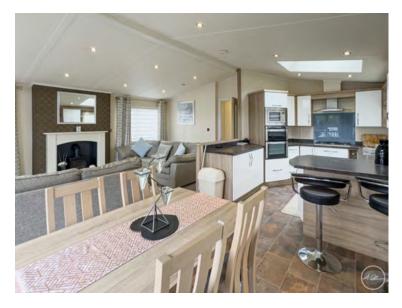

## **Living Area**

A spacious living area with ample room for dining furniture with large apex style window to the front. This great sized room is filled with natural light and has curtains/blinds fitted for extra privacy.

### **Kitchen**

Set off from the living area is a modern kitchen, with a range of base and wall units. The kitchen benefits from integrated fridge, freezer and dishwasher. A single electric oven is coupled with a gas hob.