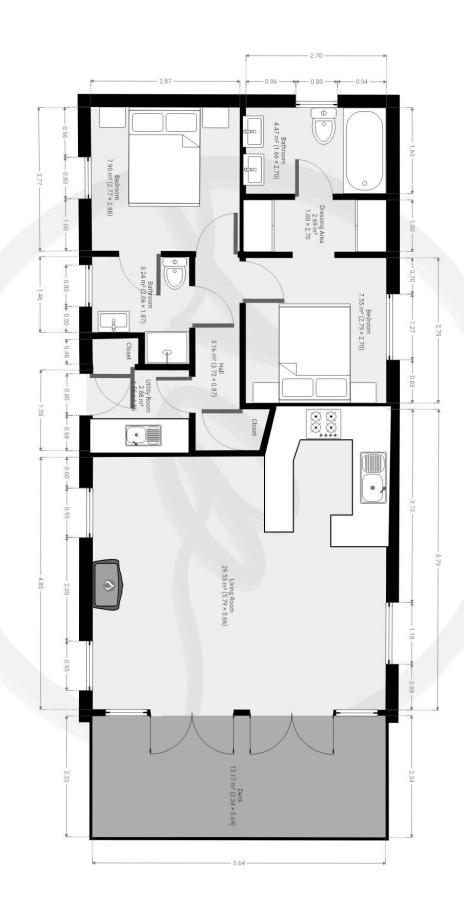

## **Utility Room**

an entrance door leads into the utility area, with plumbing for washing machine, work top space and a handy cupboard containing the gas boiler.

## **Living Area**

A spacious living area with ample room for dining furniture with large apex style window to the front. This great sized room is filled with natural light and has curtains/blinds fitted for extra privacy.

### **Kitchen**

Set off from the living area is a modern kitchen, with a range of base and wall units. The kitchen benefits from integrated fridge, freezer and dishwasher. A single electric oven is coupled with a gas hob.

#### **Bedroom One**

The principle bedroom has built in bedside cabinets, a walk through wardrobe area and ensuite bathroom. This spacious room benefits from a double glazed window and wall mounted radiator.

#### **En Suite**

A white suite with shower over the bath.

#### **Bedroom Two**

A double size bedroom with built in bedside cabinets and wall mounted lamps. Benefitting from a double glazed window and wall mounted radiator.

## **Bathroom Two**

Modern bathroom suite with white basin with mixer tap and a walk in shower cubicle with tiled walls and glass door. The bathroom has a double glazed window and towel radiator plumbed in.

#### Outside

A raised composite deck provides plenty of private outdoor seating and can be accessed via the living room.

The park itself is a secure, gated environment and is welcoming to those with pets. Residents can access Cod Beck for scenic walks and the gardens surround the park and are matured to provide a peaceful and relaxing spot.