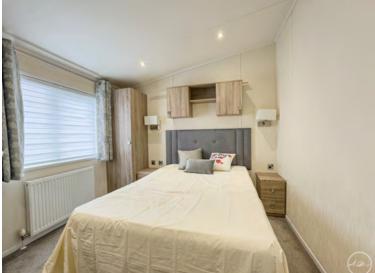

#### **Bedroom One**

The principle bedroom has built in bedside cabinets, a walk through wardrobe area and ensuite bathroom. This spacious room benefits from a double glazed window and wall mounted radiator.

#### **Bedroom Two**

A double size bedroom with built in bedside cabinets and wall mounted lamps. Benefitting from a double glazed window and wall mounted radiator.