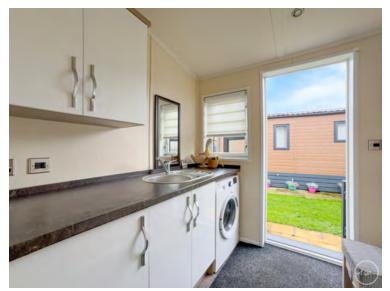

## **Utility Room**

an entrance door leads into the utility area, with plumbing for washing machine, work top space and a handy cupboard containing the gas boiler.