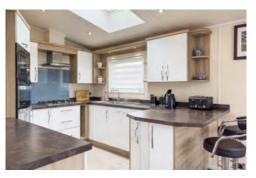

### **Kitchen**

Set off from the living area is a modern kitchen, with a range of base and wall units. The kitchen benefits from integrated fridge, freezer and dishwasher. A single electric oven is coupled with a gas hob.