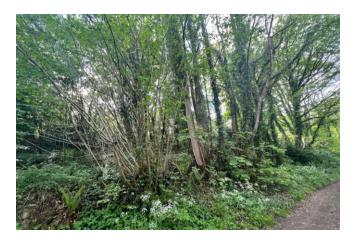

## General Remarks

For Sale by Informal Tender - Closing Date: 12.00 Midday on Friday 27th June 2025.

An area of woodland extending to approximately 1200 square meters - approximately 0.3 acres bisected by an unadopted access roadway set above the banks of the River Alyn.

The property was formerly the site of a row of workers cottages which were demolished. The portion is located outside of the Cefn y Bedd settlement boundary.

**Dimensions:** The property is an irregular shape and extends to either side of the approach track. The land on the river side extends right down to the edge of the river. The portion has been scaled using a combination of the Land Registry Plan and the Promap Ordnance Survey Plan to extend to approximately 1200 square meters - about 0.3 acres.