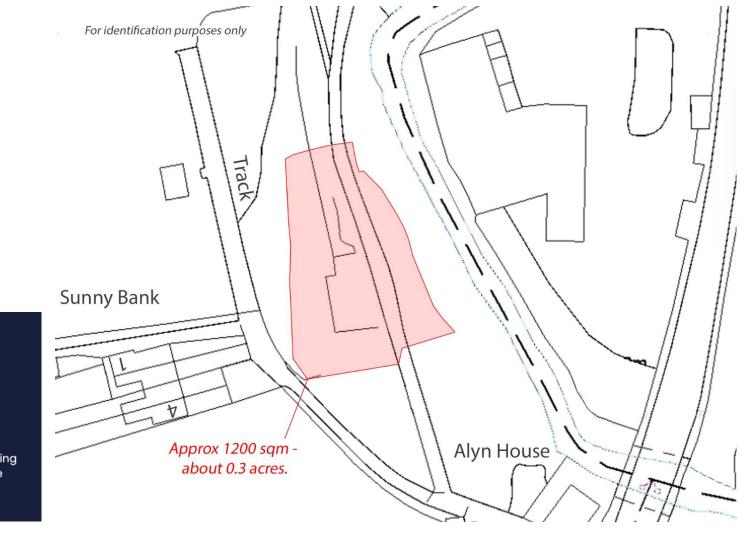

## General Remarks

For Sale by Informal Tender - Closing Date: 12.00 Midday on Friday 27th June 2025.

An area of woodland extending to approximately 1200 square meters - approximately 0.3 acres bisected by an unadopted access roadway set above the banks of the River Alyn.

The property was formerly the site of a row of workers cottages which were demolished. The portion is located outside of the Cefn y Bedd settlement boundary.

**Dimensions:** The property is an irregular shape and extends to either side of the approach track. The land on the river side extends right down to the edge of the river. The portion has been scaled using a combination of the Land Registry Plan and the Promap Ordnance Survey Plan to extend to approximately 1200 square meters - about 0.3 acres.