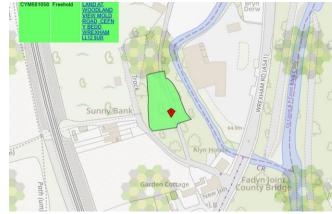

## General Remarks

For Sale by Informal Tender - Closing Date: 12.00 Midday on Friday 27th June 2025.

An area of woodland extending to approximately 1200 square meters - approximately 0.3 acres bisected by an unadopted access roadway set above the banks of the River Alyn.

The property was formerly the site of a row of workers cottages which were demolished. The portion is located outside of the Cefn y Bedd settlement boundary.

**Dimensions:** The property is an irregular shape and extends to either side of the approach track. The land on the river side extends right down to the edge of the river. The portion has been scaled using a combination of the Land Registry Plan and the Promap Ordnance Survey Plan to extend to approximately 1200 square meters - about 0.3 acres.

Please mark envelopes 'Land at Cefn y Bedd' to avoid accidental opening.

**Directions:** Leave Wrexham city centre on the Mold Road continuing past the Football Ground to the roundabout above the A483. Take the exit signposted A541 Mold and continue passing all the way through Gwersyllt and along the Park Wall. Pass into the valley and Cefn y Bedd. At the bottom of the hill turn right just behind the former New Inn Public House. The property will then be approached as per the attached plan.