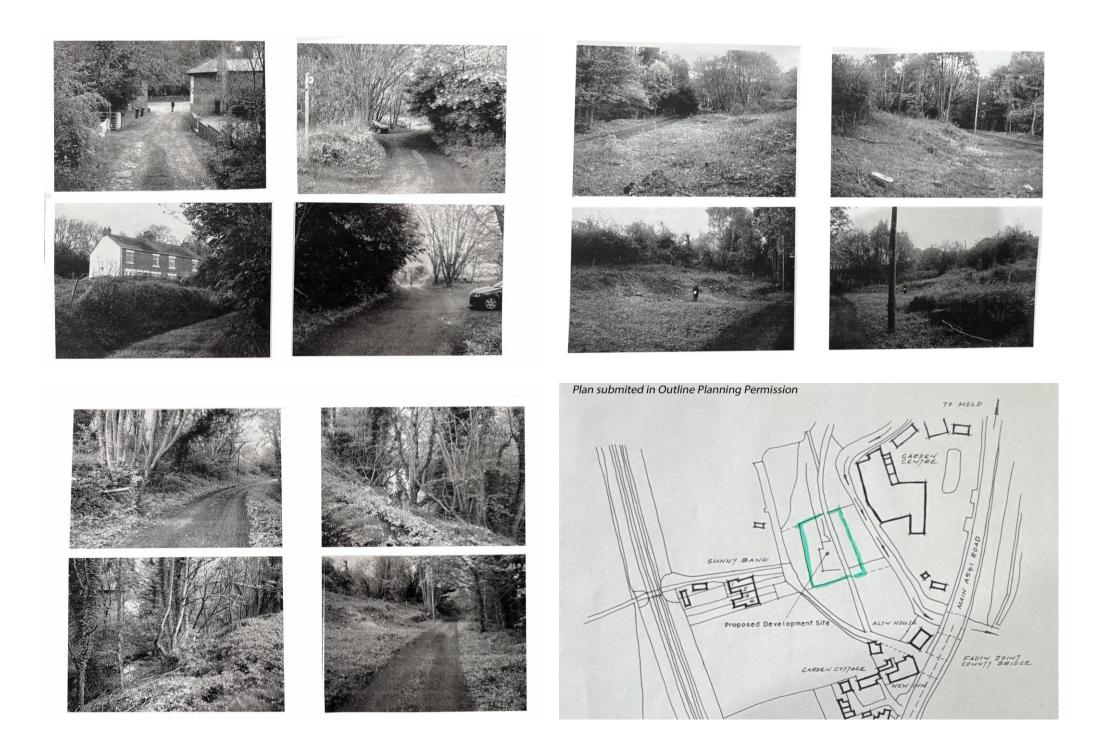

## General Remarks

For Sale by Informal Tender - Closing Date: 12.00 Midday on Friday 27th June 2025.

An area of woodland extending to approximately 1200 square meters - approximately 0.3 acres bisected by an unadopted access roadway set above the banks of the River Alyn.

The property was formerly the site of a row of workers cottages which were demolished. The portion is located outside of the Cefn y Bedd settlement boundary.

**Dimensions:** The property is an irregular shape and extends to either side of the approach track. The land on the river side extends right down to the edge of the river. The portion has been scaled using a combination of the Land Registry Plan and the Promap Ordnance Survey Plan to extend to approximately 1200 square meters - about 0.3 acres.

Please mark envelopes 'Land at Cefn y Bedd' to avoid accidental opening.

**Directions:** Leave Wrexham city centre on the Mold Road continuing past the Football Ground to the roundabout above the A483. Take the exit signposted A541 Mold and continue passing all the way through Gwersyllt and along the Park Wall. Pass into the valley and Cefn y Bedd. At the bottom of the hill turn right just behind the former New Inn Public House. The property will then be approached as per the attached plan.