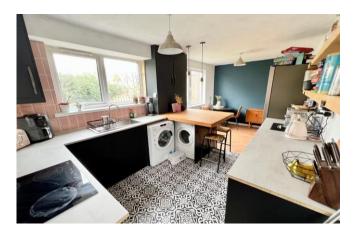

**Kitchen/Dining Room:** 18' 10" x 9' 2" (5.74m x 2.79m) Comprising a range of matte black wall and base units. Grey stone-effect work top surface and a pink bevel-edged tiled splash-back. Single stainless steel sink unit with chrome mixer taps. Three double glazed windows. Part patterned tiled flooring and half laminate flooring in the Dining Room. Breakfast bar. Part glazed PVCu door to side. Four ceiling light fittings. Radiator. Plumbing and space for a washing machine. Space for a tall fridge freezer. Integrated four-ring "Lamona" electric hob with a single fan oven beneath. Wall mounted "Ideal" combination boiler.