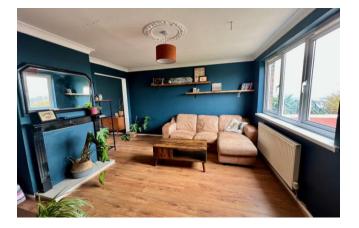

**Lounge:** 12' 6" x 12' 4" (3.82m x 3.76m) Laminate flooring. Radiator. Double glazed window to front elevation. Ceiling light fitting and rose. Decorative coving. Fireplace surround with mantel-piece and hearth. Power points. Television aerial point.