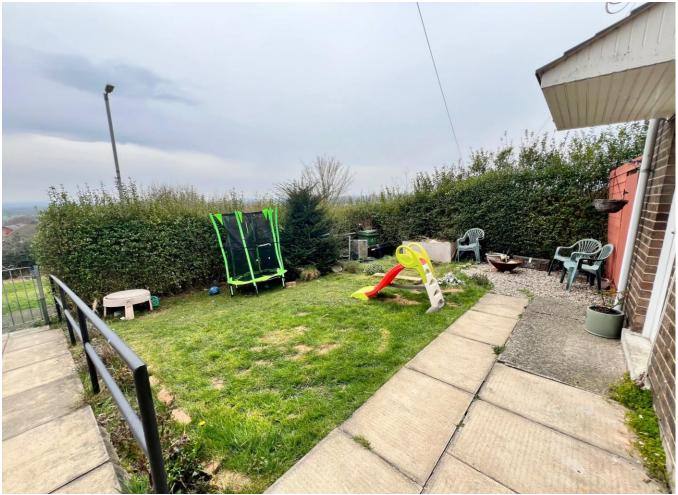

**Outside:** To the front of the property there is a lawned garden and pathway leading to the front door. Gated access to side. To the rear of the property there is a further lawned garden. Outdoor tap. Brick Outbuilding. Hedge boundaries.