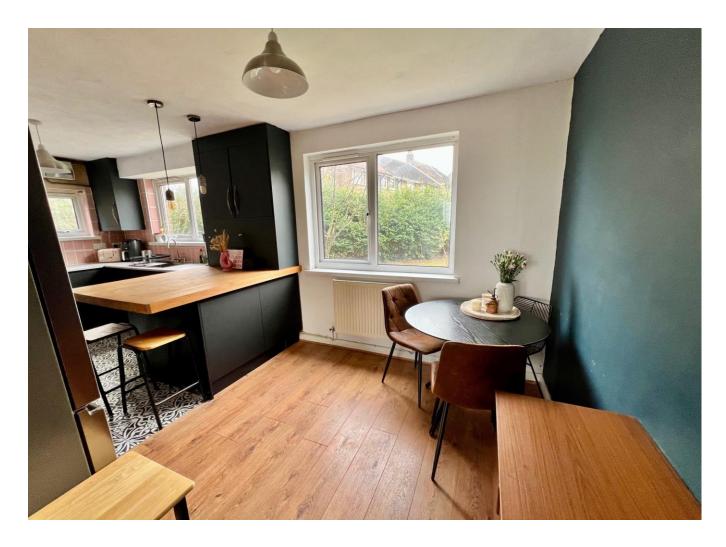

**Kitchen/Dining Room:** 18' 10" x 9' 2" (5.74m x 2.79m) Comprising a range of matte black wall and base units. Grey stone-effect work top surface and a pink bevel-edged tiled splash-back. Single stainless steel sink unit with chrome mixer taps. Three double glazed windows. Part patterned tiled flooring and half laminate flooring in the Dining Room. Breakfast bar. Part glazed PVCu door to side. Four ceiling light fittings. Radiator. Plumbing and space for a washing machine. Space for a tall fridge freezer. Integrated four-ring "Lamona" electric hob with a single fan oven beneath. Wall mounted "Ideal" combination boiler.