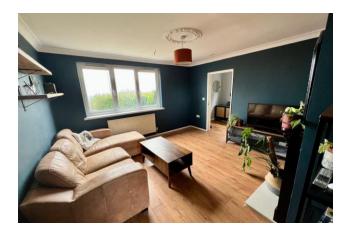

**Lounge:** 12' 6" x 12' 4" (3.82m x 3.76m) Laminate flooring. Radiator. Double glazed window to front elevation. Ceiling light fitting and rose. Decorative coving. Fireplace surround with mantel-piece and hearth. Power points. Television aerial point.