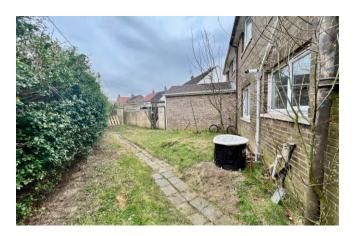

**Outside:** To the front of the property there is a lawned garden and pathway leading to the front door. Gated access to side. To the rear of the property there is a further lawned garden. Outdoor tap. Brick Outbuilding. Hedge boundaries.