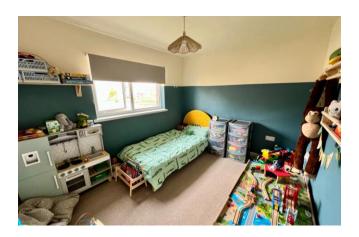

### **On The First Floor:**

**Landing:** Fitted carpet. Ceiling light fitting. Loft hatch. Double glazed window. Airing cupboard.

**Bedroom 1:** 11' 6" x 9' 10" (3.51m x 2.99m) Fitted carpet. Double glazed window. Radiator. Power points. Ceiling light fitting. Range of fitted wardrobes. Far-reaching views towards Wrexham.

**Bedroom 2:** 11' 0'' x 8' 8'' (3.35m x 2.64m) Fitted carpet. Double glazed window. Ceiling light fitting. Power points. Radiator. Built-in storage cupboard.

**Bedroom 3:** 8' 9" x 7' 10" (2.66m x 2.40m) Fitted carpet. Double glazed window. Radiator. Power points. Ceiling light fitting. Storage cupboard over stairs.