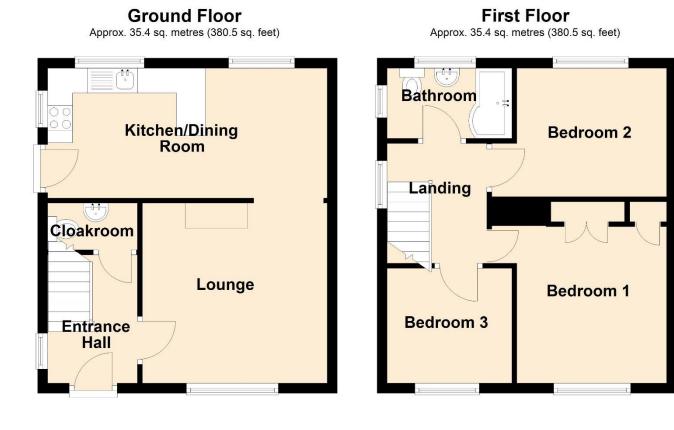

Accommodation

#### On The Ground Floor:

**Entrance Hallway:** Laminate wood flooring. Part glazed PVCu entrance door. Ceiling light fitting. Radiator. Power points.

**Cloakroom:** Radiator. Pedestal wash hand basin and low level w.c.

**Lounge:** 12' 6" x 12' 4" (3.82m x 3.76m) Laminate flooring. Radiator. Double glazed window to front elevation. Ceiling light fitting and rose. Decorative coving. Fireplace surround with mantel-piece and hearth. Power points. Television aerial point.

**Kitchen/Dining Room:** 18' 10" x 9' 2" (5.74m x 2.79m) Comprising a range of matte black wall and base units. Grey stone-effect work top surface and a pink bevel-edged tiled splash-back. Single stainless steel sink unit with chrome mixer taps. Three double glazed windows. Part patterned tiled flooring and half laminate flooring in the Dining Room. Breakfast bar. Part glazed PVCu door to side. Four ceiling light fittings. Radiator. Plumbing and space for a washing machine. Space for a tall fridge freezer. Integrated four-ring "Lamona" electric hob with a single fan oven beneath. Wall mounted "Ideal" combination boiler.

### **On The First Floor:**

**Landing:** Fitted carpet. Ceiling light fitting. Loft hatch. Double glazed window. Airing cupboard.

**Bedroom 1:** 11' 6" x 9' 10" (3.51m x 2.99m) Fitted carpet. Double glazed window. Radiator. Power points. Ceiling light fitting. Range of fitted wardrobes. Far-reaching views towards Wrexham.

**Bedroom 2:** 11' 0'' x 8' 8'' (3.35m x 2.64m) Fitted carpet. Double glazed window. Ceiling light fitting. Power points. Radiator. Built-in storage cupboard.

**Bedroom 3:** 8' 9" x 7' 10" (2.66m x 2.40m) Fitted carpet. Double glazed window. Radiator. Power points. Ceiling light fitting. Storage cupboard over stairs.

**Bathroom:** 7' 7" x 5' 4" (2.30m x 1.63m) Comprising a three piece white suite to include low level w.c., wash hand basin set on a solid wooden plinth and a panelled bath with a dual head thermostatic shower bar. Part tiled walls. Wood-effect tiled flooring. Two frosted double glazed windows. Flush ceiling light fitting. Extractor fan.