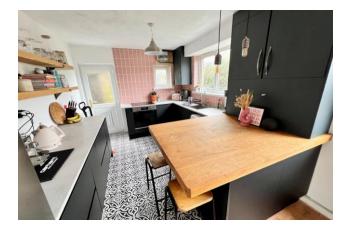

**Kitchen/Dining Room:** 18' 10" x 9' 2" (5.74m x 2.79m) Comprising a range of matte black wall and base units. Grey stone-effect work top surface and a pink bevel-edged tiled splash-back. Single stainless steel sink unit with chrome mixer taps. Three double glazed windows. Part patterned tiled flooring and half laminate flooring in the Dining Room. Breakfast bar. Part glazed PVCu door to side. Four ceiling light fittings. Radiator. Plumbing and space for a washing machine. Space for a tall fridge freezer. Integrated four-ring "Lamona" electric hob with a single fan oven beneath. Wall mounted "Ideal" combination boiler.