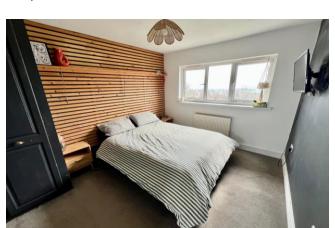

### **On The First Floor:**

**Landing:** Fitted carpet. Ceiling light fitting. Loft hatch. Double glazed window. Airing cupboard.

**Bedroom 1:** 11' 6" x 9' 10" (3.51m x 2.99m) Fitted carpet. Double glazed window. Radiator. Power points. Ceiling light fitting. Range of fitted wardrobes. Far-reaching views towards Wrexham.