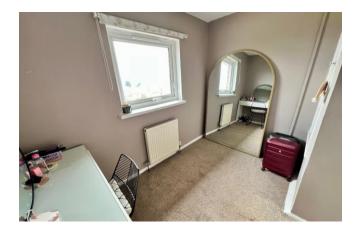

### **On The First Floor:**

**Landing:** Fitted carpet. Ceiling light fitting. Loft hatch. Double glazed window. Airing cupboard.

**Bedroom 1:** 11' 6" x 9' 10" (3.51m x 2.99m) Fitted carpet. Double glazed window. Radiator. Power points. Ceiling light fitting. Range of fitted wardrobes. Far-reaching views towards Wrexham.

**Bedroom 2:** 11' 0'' x 8' 8'' (3.35m x 2.64m) Fitted carpet. Double glazed window. Ceiling light fitting. Power points. Radiator. Built-in storage cupboard.

**Bedroom 3:** 8' 9" x 7' 10" (2.66m x 2.40m) Fitted carpet. Double glazed window. Radiator. Power points. Ceiling light fitting. Storage cupboard over stairs.