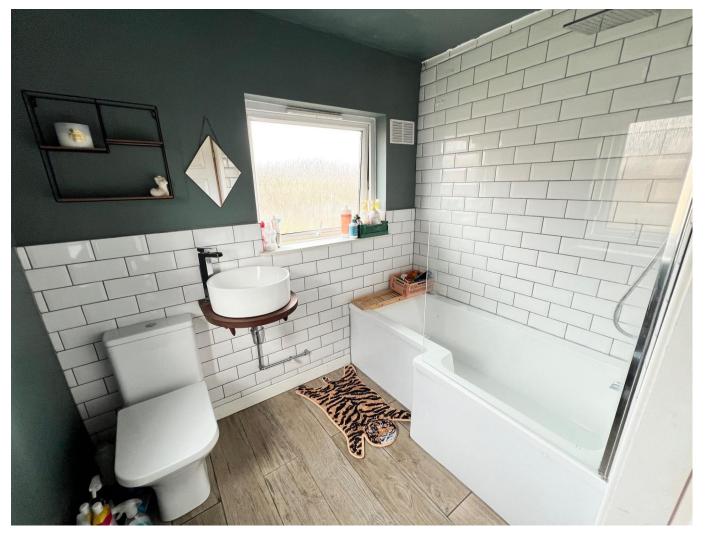

**Bathroom:** 7' 7" x 5' 4" (2.30m x 1.63m) Comprising a three piece white suite to include low level w.c., wash hand basin set on a solid wooden plinth and a panelled bath with a dual head thermostatic shower bar. Part tiled walls. Wood-effect tiled flooring. Two frosted double glazed windows. Flush ceiling light fitting. Extractor fan.