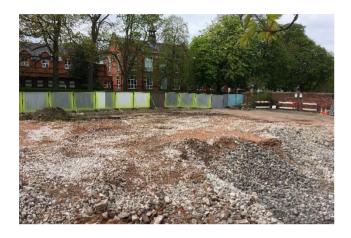

This cleared development site, triangular in shape, extends to approximately 0.41 acre (0.166 ha). Detailed Planning Consent was renewed 19/08/2024 under Code No. P/2021/0313 for No. 23 apartments arranged over up to five floors. The site is also suited to a number of other uses, subject to further consent.