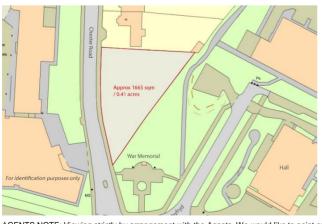

This cleared development site, triangular in shape, extends to approximately 0.41 acre (0.166 ha). Detailed Planning Consent was renewed 19/08/2024 under Code No. P/2021/0313 for No. 23 apartments arranged over up to five floors. The site is also suited to a number of other uses, subject to further consent.

**Location:** The site is situated close to the centre of the city directly opposite one of the entrances into Coleg Cambria and adjacent to large public car parks serving the Swimming Baths, Public Library and Council Offices.