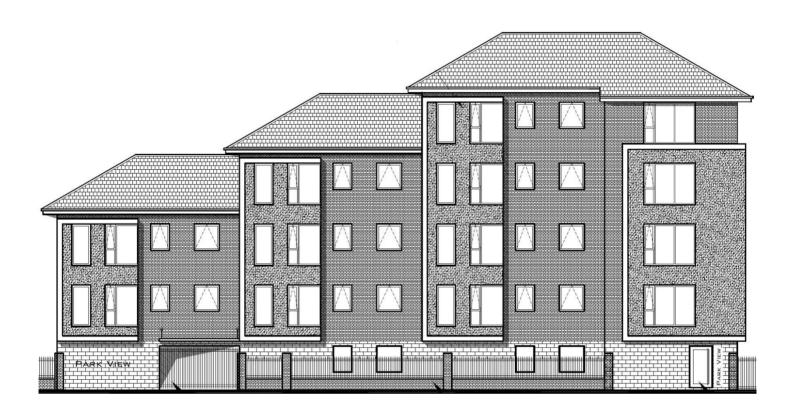

## General Remarks

A cleared development site extending to approximately 0.41 acre with detailed consent for No. 23 apartments spread over up to five floors in a prime location close to the city centre, also suited to a number of other uses, subject to consent.

This cleared development site, triangular in shape, extends to approximately 0.41 acre (0.166 ha). Detailed Planning Consent was renewed 19/08/2024 under Code No. P/2021/0313 for No. 23 apartments arranged over up to five floors. The site is also suited to a number of other uses, subject to further consent.