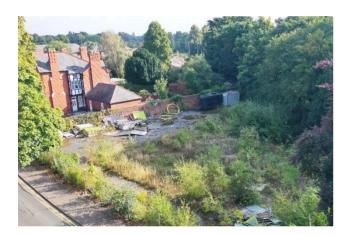

This cleared development site, triangular in shape, extends to approximately 0.41 acre (0.166 ha). Detailed Planning Consent was renewed 19/08/2024 under Code No. P/2021/0313 for No. 23 apartments arranged over up to five floors. The site is also suited to a number of other uses, subject to further consent.

**Location:** The site is situated close to the centre of the city directly opposite one of the entrances into Coleg Cambria and adjacent to large public car parks serving the Swimming Baths, Public Library and Council Offices.