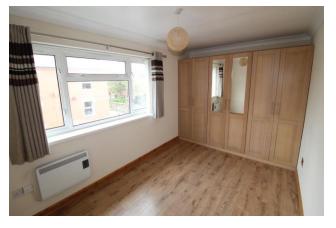

## General Remarks

First Floor Apartment

Hall. Lounge. Bathroom with O/B Shower

Dining Kitchen with White Goods

Two Double Beds (1 Ftd)

All Electric. Laminate Floors & Blinds

Shed. EPC rating E(54/75) Council Tax Band 'A'

## Description

**Entrance Hall:** 

Lounge: 18' 0" x 10' 10" (5.48m x 3.30m)

kitchen: 12' 0" x 10' 4" (3.65m x 3.15m)

**Bedroom One:** 12' 4" x 9' 0" (3.76m x 2.74m)

**Bedroom Two:** 11' 4" x 8' 9" (3.45m x 2.66m)