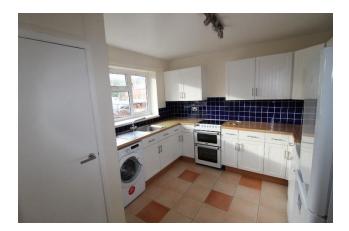

## General Remarks

First Floor Apartment

Hall. Lounge. Bathroom with O/B Shower

Dining Kitchen with White Goods

Two Double Beds (1 Ftd)

All Electric. Laminate Floors & Blinds

Shed. EPC rating E(54/75) Council Tax Band 'A'

## Description

**Entrance Hall:** 

Lounge: 18' 0" x 10' 10" (5.48m x 3.30m)

kitchen: 12' 0" x 10' 4" (3.65m x 3.15m)

**Bedroom One:** 12' 4" x 9' 0" (3.76m x 2.74m)

**Bedroom Two:** 11' 4" x 8' 9" (3.45m x 2.66m)