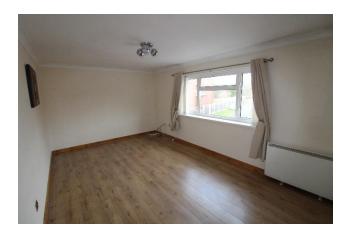

## General Remarks

First Floor Apartment

Hall. Lounge. Bathroom with O/B Shower

Dining Kitchen with White Goods

Two Double Beds (1 Ftd)

All Electric. Laminate Floors & Blinds

Shed. EPC rating E(54/75) Council Tax Band 'A'

## Description

**Entrance Hall:** 

Lounge: 18' 0" x 10' 10" (5.48m x 3.30m)

kitchen: 12' 0" x 10' 4" (3.65m x 3.15m)

**Bedroom One:** 12' 4" x 9' 0" (3.76m x 2.74m)

**Bedroom Two:** 11' 4" x 8' 9" (3.45m x 2.66m)