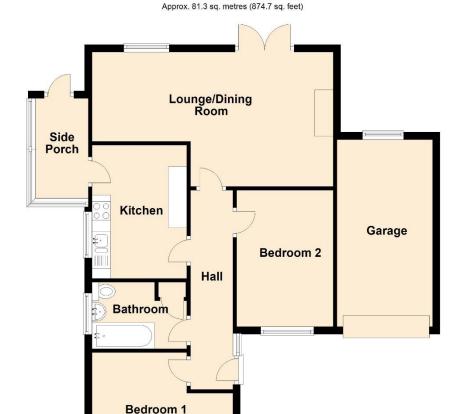

## Accommodation

**Entrance Hallway:** PVCu double glazed door and side panel to the side elevation. Radiator. Attic hatch.

**Lounge/Diner:** 21' 4" x 12' 3" (6.50m x 3.73m) maximum. PVCu double glazed window and French doors to the rear elevation. Two radiators. Gas fire with feature surround. Coved ceiling.

**Kitchen:** 12' 0" x 8' 3" (3.66m x 2.51m) PVCu double glazed door and window to the side elevation. Wall and base units with complementary work surfaces. One-and-a-half-bowl sink and drainer unit with mixer tap. Gas point for cooker. Space for fridge freezer. Radiator. Wall tiling. Wood-effect flooring. "Ideal Logic Combi C30" combination boiler.

**Side Porch:** 9' 2" x 2' 6" (2.80m x 0.75m) PVCu double glazed windows to the front and side elevations. PVCu double glazed window to the rear elevation. Tiled floor.

**Bedroom 1:** 11' 11" x 9' 5" (3.64m x 2.88m) PVCu double glazed window to the front elevation. Radiator.

**Bedroom 2:** 12' 8" x 11' 2" (3.85m x 3.40m) maximum. PVCu double glazed window to the front elevation. Radiator.

**Bathroom:** 8' 2" x 6' 2" (2.50m x 1.88m) PVCu double glazed window to the side elevation. Three piece white suite comprising a panelled bath, pedestal wash hand and low level w.c. Radiator. Wall tiling. Storage cupboard.

PROPERTY SINCE 1862

Outside: Externally there is a lawned garden to the front of the property along with a block paved driveway, which provides Off-Road Parking leading up to the Single Garage. The rear garden, which is a really good size, combines a paved Patio with a further lawned section interspersed by mature trees and shrubs.

1 King Street Wrexham LL11 1HF

**Ground Floor**