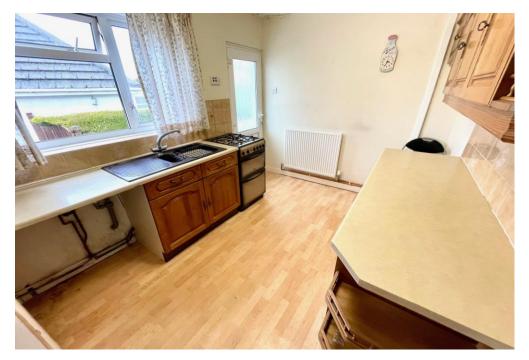

**Kitchen:** 12' 0" x 8' 3" (3.66m x 2.51m) PVCu double glazed door and window to the side elevation. Wall and base units with complementary work surfaces. One-and-a-half-bowl sink and drainer unit with mixer tap. Gas point for cooker. Space for fridge freezer. Radiator. Wall tiling. Wood-effect flooring. "Ideal Logic Combi C30" combination boiler.

Services: All mains services are connected subject to statutory regulations. The central heating is a conventional radiator system effected by the wall mounted "Ideal Logic C30" combination boiler situated in the Kitchen.