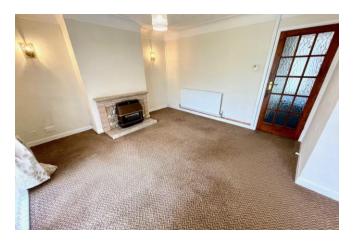

## Accommodation

**Entrance Hallway:** PVCu double glazed door and side panel to the side elevation. Radiator. Attic hatch.

**Lounge/Diner:** 21' 4" x 12' 3" (6.50m x 3.73m) maximum. PVCu double glazed window and French doors to the rear elevation. Two radiators. Gas fire with feature surround. Coved ceiling.