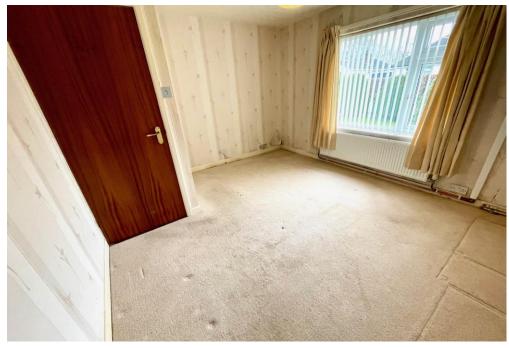

**Side Porch:** 9' 2" x 2' 6" (2.80m x 0.75m) PVCu double glazed windows to the front and side elevations. PVCu double glazed window to the rear elevation. Tiled floor.

**Bedroom 1:** 11' 11" x 9' 5" (3.64m x 2.88m) PVCu double glazed window to the front elevation. Radiator.

**Bedroom 2:** 12' 8" x 11' 2" (3.85m x 3.40m) maximum. PVCu double glazed window to the front elevation. Radiator.

**Bathroom:** 8' 2" x 6' 2" (2.50m x 1.88m) PVCu double glazed window to the side elevation. Three piece white suite comprising a panelled bath, pedestal wash hand and low level w.c. Radiator. Wall tiling. Storage cupboard.