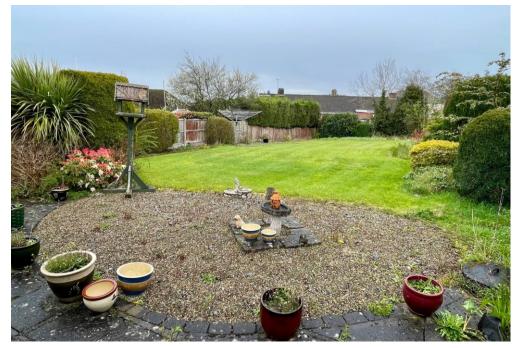

PROPERTY SINCE 1862

Outside: Externally there is a lawned garden to the front of the property along with a block paved driveway, which provides Off-Road Parking leading up to the Single Garage. The rear garden, which is a really good size, combines a paved Patio with a further lawned section interspersed by mature trees and shrubs.