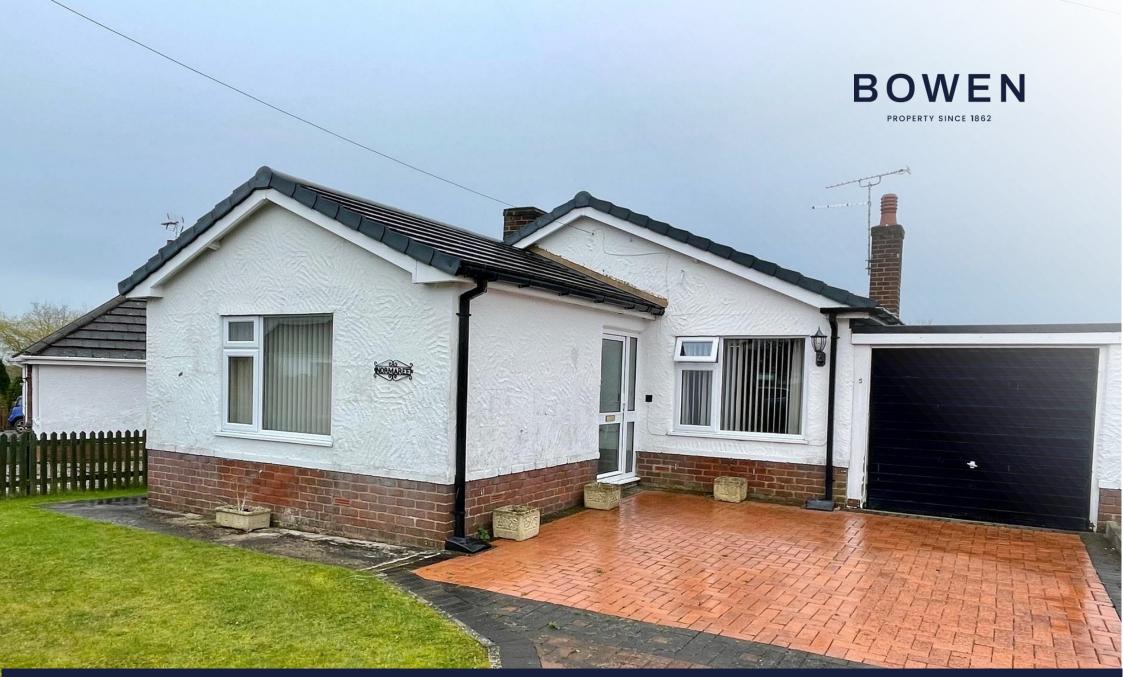

Asking Price £230,000

Normaree, 5 Bryn Siriol, Coedpoeth, Wrexham LL11 3PZ

## Normaree, 5 Bryn Siriol, Coedpoeth, Wrexham LL11 3PZ

## General Remarks

Located within a sought after residential development in the village of Coedpoeth, this two bedroom link detached bungalow stands within a good sized plot and the rear garden enjoys a good degree of privacy. With two double bedrooms, the living accommodation has double glazed windows throughout and also benefits from a modern style combination boiler. Offered for sale with NO ONWARD CHAIN, the property briefly comprises an entrance hallway; spacious lounge/diner with french doors leading out to the rear garden; kitchen; side porch; two double bedrooms and a bathroom complete with a white suite. An early viewing is advised. EPC Rating - 64|D.

PROPERTY SINCE 1862

Outside: Externally there is a lawned garden to the front of the property along with a block paved driveway, which provides Off-Road Parking leading up to the Single Garage. The rear garden, which is a really good size, combines a paved Patio with a further lawned section interspersed by mature trees and shrubs.