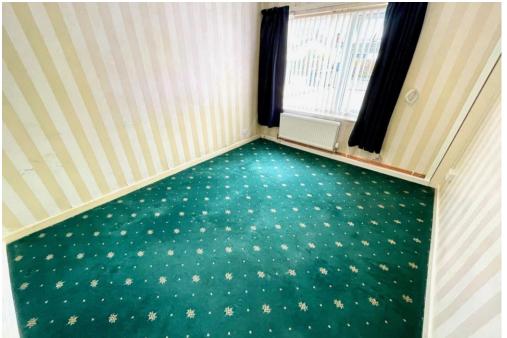

**Side Porch:** 9' 2" x 2' 6" (2.80m x 0.75m) PVCu double glazed windows to the front and side elevations. PVCu double glazed window to the rear elevation. Tiled floor.

**Bedroom 1:** 11' 11" x 9' 5" (3.64m x 2.88m) PVCu double glazed window to the front elevation. Radiator.

**Bedroom 2:** 12' 8" x 11' 2" (3.85m x 3.40m) maximum. PVCu double glazed window to the front elevation. Radiator.

**Bathroom:** 8' 2" x 6' 2" (2.50m x 1.88m) PVCu double glazed window to the side elevation. Three piece white suite comprising a panelled bath, pedestal wash hand and low level w.c. Radiator. Wall tiling. Storage cupboard.