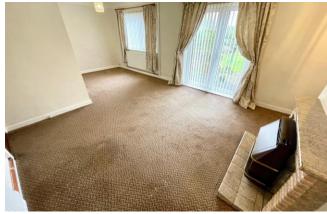

## Accommodation

**Entrance Hallway:** PVCu double glazed door and side panel to the side elevation. Radiator. Attic hatch.

**Lounge/Diner:** 21' 4" x 12' 3" (6.50m x 3.73m) maximum. PVCu double glazed window and French doors to the rear elevation. Two radiators. Gas fire with feature surround. Coved ceiling.