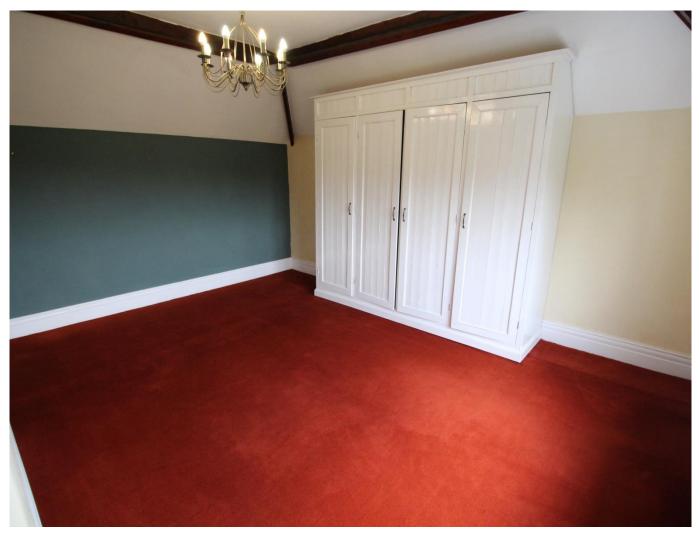

**Bedroom 1:** 16' 1" x 13' 0" (4.91m x 3.96m) Carpeted floor covering, radiator. Fitted wardrobe with hanging rails.

**Bedroom 2:** 17' 2" x 7' 9" (5.24m x 2.36m) Carpeted floor covering, radiator.

**Bedroom 3:** 11' 6" x 9' 4" (3.50m x 2.85m) Carpeted floor covering, radiator. Fitted wardrobe with hanging rails.