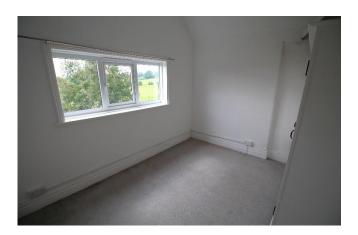

**Bedroom 1:** 16' 1" x 13' 0" (4.91m x 3.96m) Carpeted floor covering, radiator. Fitted wardrobe with hanging rails.

**Bedroom 2:** 17' 2" x 7' 9" (5.24m x 2.36m) Carpeted floor covering, radiator.

**Bedroom 3:** 11' 6" x 9' 4" (3.50m x 2.85m) Carpeted floor covering, radiator. Fitted wardrobe with hanging rails.