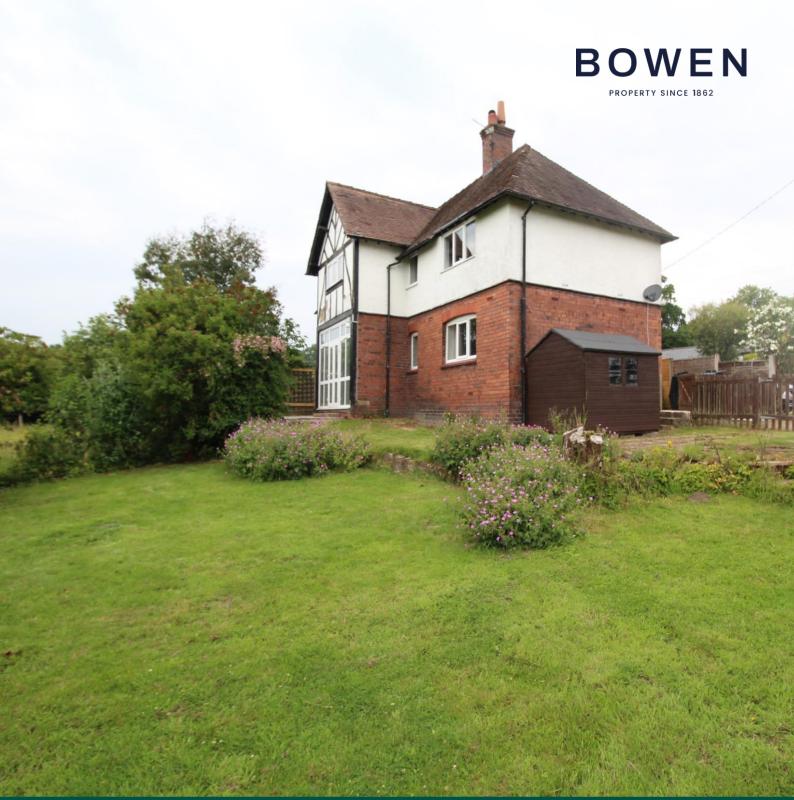

## General Remarks

Three-bedroom semi-detached rural house Expansive views over open countryside Good size garden, off road parking Oil central heating and uPVC double glazing EPC Rating 47|E Council Tax Band 'A' Holding Deposit £265.00 Deposit £1,326.00

To the front is a good size lawn area with mature shrubs and far-reaching views over open countryside.

**Directions:** Upon entering Weston Rhyn along Station Road from Oswestry, take the first exit off the roundabout, proceed along Bronygarth Road before taking the first left onto Quinta Road. Continue to the end of the road where the property can be identified on the left-hand side.