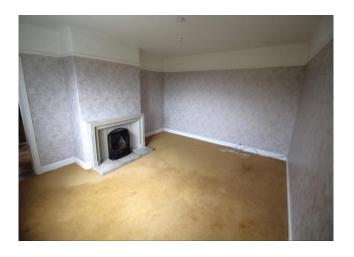

## Accommodation

**Entrance Porch:** uPVC glazed door with glazed side panels.

**Entrance Hallway:** Carpet floor covering, timber entrance door with glazed panel, radiator.

**Lounge:** 15' 1" x 12' 7" (4.59m x 3.83m) Carpet floor covering, open fireplace with stone surround, TV points, radiator, picture rails.