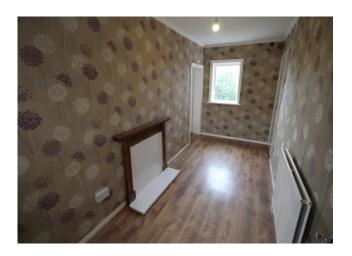

**Dining Room:** 15' 0" x 6' 2" (4.58m x 1.89m) Wood effect laminate flooring, boarded-up fire with timber surround, internet point, radiator, coving to ceiling.

**Kitchen:** 15' 0" x 14' 11" (4.57m x 4.54m) Tile flooring, matching wall and base units with work top surface above and tiled splash backs. Sink and drainer with mixer tap, integrated dish washer, space for range style oven, spotlights to ceiling.