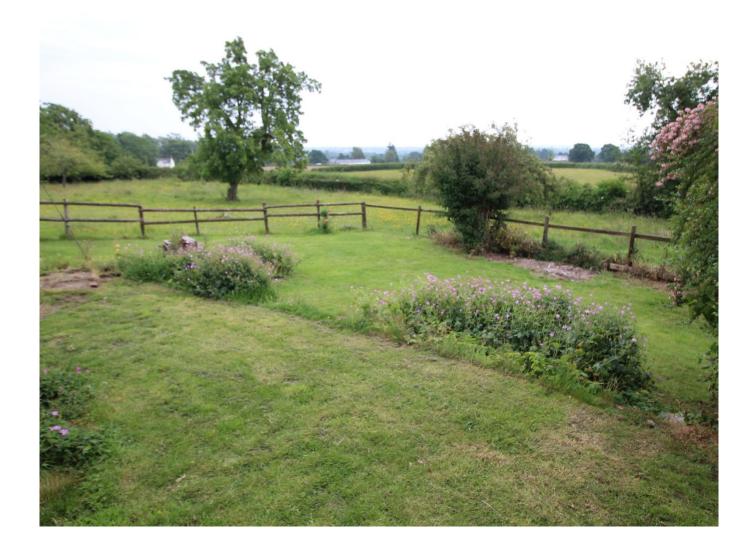

To the front is a good size lawn area with mature shrubs and far-reaching views over open countryside.

**Directions:** Upon entering Weston Rhyn along Station Road from Oswestry, take the first exit off the roundabout, proceed along Bronygarth Road before taking the first left onto Quinta Road. Continue to the end of the road where the property can be identified on the left-hand side.