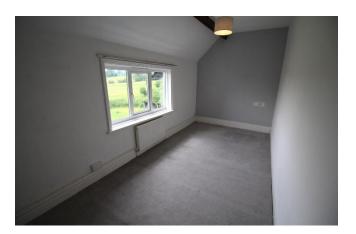

**Bedroom 1:** 16' 1" x 13' 0" (4.91m x 3.96m) Carpeted floor covering, radiator. Fitted wardrobe with hanging rails.

**Bedroom 2:** 17' 2" x 7' 9" (5.24m x 2.36m) Carpeted floor covering, radiator.

**Bedroom 3:** 11' 6" x 9' 4" (3.50m x 2.85m) Carpeted floor covering, radiator. Fitted wardrobe with hanging rails.