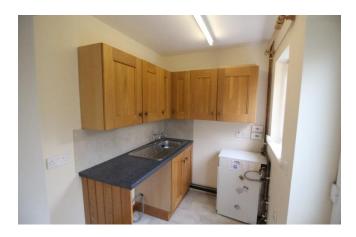

**Utility Room:** 7' 3" x 5' 7" (2.21m x 1.69m) Vinyl floor covering, matching wall and base units with work top surface above, stainless steel sink and drainer, tile surround, uPVC door to side elevation.