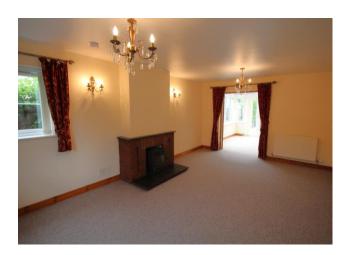

## Accommodation

**Entrance Hallway:** Carpet floor covering, 1/2 glazed uPVC entrance door, radiator. Store cupboard.

**Lounge:** 20' 11" x 12' 11" (6.38m x 3.93m) Carpeted floor covering, log burner with brick surround, TV/internet points, two radiators, wall lights. Double doors into: