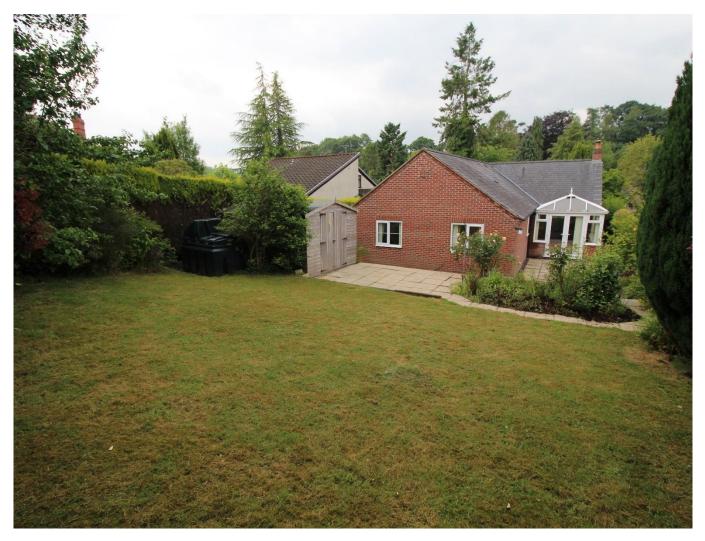

**Bathroom:** Vinyl floor covering, low level w.c., pedestal wash hand basin, fully tiled corner shower cubical, part tiled walls, radiator. Airing cupboard with slatted shelving.

**Externally:** To the front the property is approached over a tarmac driveway providing ample parking. Access is provided all around the property. To the rear is a good-sized patio area leading off the conservatory, raised lawn area with additional patio area, mature boarder shrubbery and hedging and good-sized timber shed.