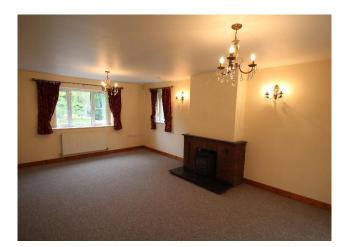

## Accommodation

**Entrance Hallway:** Carpet floor covering, 1/2 glazed uPVC entrance door, radiator. Store cupboard.

**Lounge:** 20' 11" x 12' 11" (6.38m x 3.93m) Carpeted floor covering, log burner with brick surround, TV/internet points, two radiators, wall lights. Double doors into: