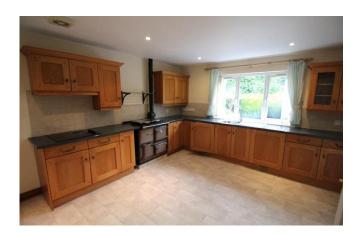

**Conservatory:** 12' 1" x 8' 9" (3.69m x 2.66m) Carpet floor covering, radiator, patio doors to rear elevation.

**Kitchen/Dining Room:** 14' 6" x 13' 0" (4.41m x 3.95m) Vinyl floor covering, matching wall and base units, with work top surface above, tile surround. Stainless steel sink and drainer with mixer tap, 'Rayburn' range cooker, 'Lamona' 4-ring halogen hob, integrated fridge and dishwasher. Radiator, TV point, ceiling mounted extractor fan, spotlights.