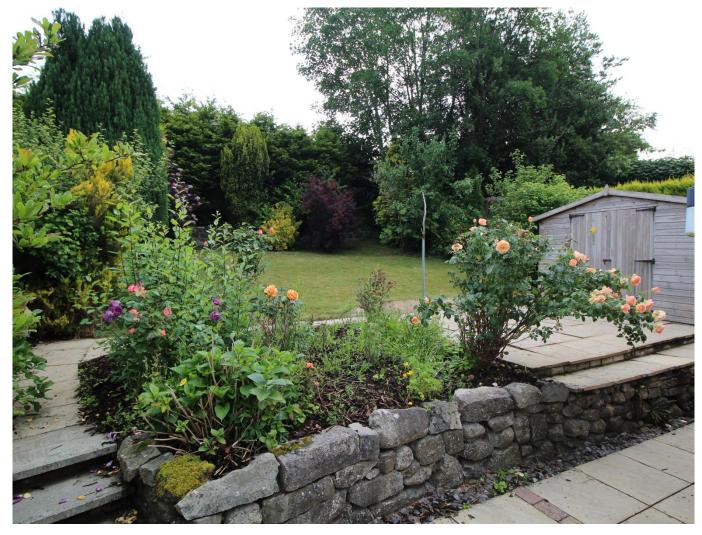

**Bathroom:** Vinyl floor covering, low level w.c., pedestal wash hand basin, fully tiled corner shower cubical, part tiled walls, radiator. Airing cupboard with slatted shelving.

**Externally:** To the front the property is approached over a tarmac driveway providing ample parking. Access is provided all around the property. To the rear is a good-sized patio area leading off the conservatory, raised lawn area with additional patio area, mature boarder shrubbery and hedging and good-sized timber shed.