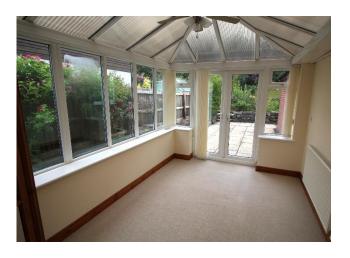

**Conservatory:** 12' 1" x 8' 9" (3.69m x 2.66m) Carpet floor covering, radiator, patio doors to rear elevation.

**Kitchen/Dining Room:** 14' 6" x 13' 0" (4.41m x 3.95m) Vinyl floor covering, matching wall and base units, with work top surface above, tile surround. Stainless steel sink and drainer with mixer tap, 'Rayburn' range cooker, 'Lamona' 4-ring halogen hob, integrated fridge and dishwasher. Radiator, TV point, ceiling mounted extractor fan, spotlights.