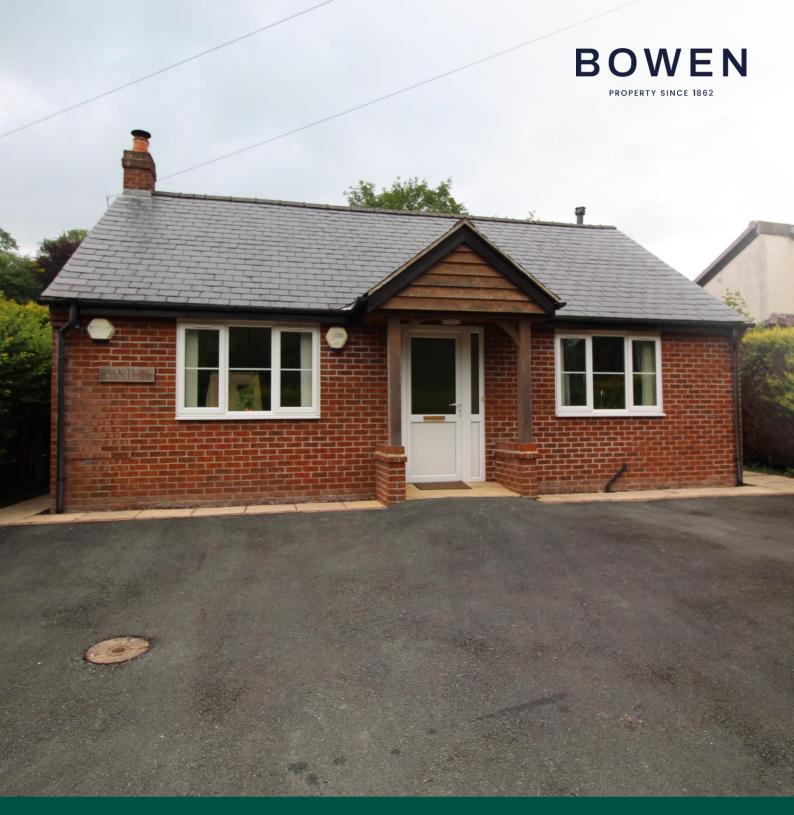

## General Remarks

Three-bedroom, two-bathroom detached bungalow Ample off-road parking and good sized garden Oil Central Heating & uPVC Double Glazing Located in the village of Llanrhaeadr offering local amenities

**Bathroom:** Vinyl floor covering, low level w.c., pedestal wash hand basin, fully tiled corner shower cubical, part tiled walls, radiator. Airing cupboard with slatted shelving.

**Externally:** To the front the property is approached over a tarmac driveway providing ample parking. Access is provided all around the property. To the rear is a good-sized patio area leading off the conservatory, raised lawn area with additional patio area, mature boarder shrubbery and hedging and good-sized timber shed.