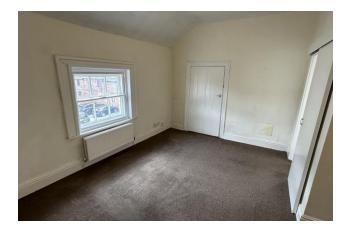

**Living Room:** Carpeted floor covering, radiator. Store cupboard with shelving.

**Kitchen:** Vinyl floor covering, matching wall and base units with work top surface above. Stainless steel sink and drainer, freestanding 'Beko' electric oven with 4-ring hob above.

**Bedroom:** Two store cupboards with hanging rails and shelving, radiator.

**Bathroom:** Vinyl floor covering, low level w.c., pedestal wash hand basin with tiled splash, panel bath with mixer tap and shower off, part tiled walls, radiator, extractor fan, 'Velux' sky light.