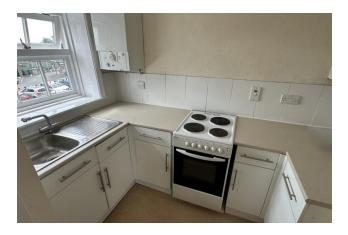

**Living Room:** Carpeted floor covering, radiator. Store cupboard with shelving.

**Kitchen:** Vinyl floor covering, matching wall and base units with work top surface above. Stainless steel sink and drainer, freestanding 'Beko' electric oven with 4-ring hob above.