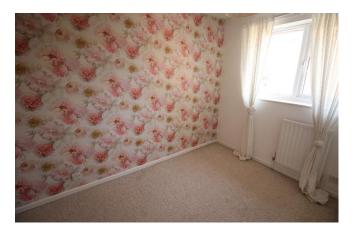

**Bedroom Two:** 11' 3" x 7' 1" (3.44m x 2.15m) Carpet floor covering, radiator.

**Bathroom:** 6' 4" x 6' 1" (1.93m x 1.86m) Panel bath with shower over, pedestal wash hand basin, low level w.c., radiator.