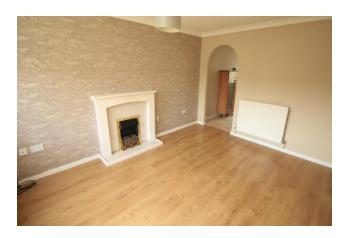

## Accommodation

**Living Room:** 13' 5" x 10' 6" (4.10m x 3.20m) Laminate flooring, radiator, electric fire with surround and window to the front.

**Kitchen/Dining Room:** 13' 6" x 9' 3" (4.12m x 2.81m) Tile flooring, matching wall and base units, with work top surface and tiled surround, stainless-steel sink and drainer with mixer tap, integrated oven with gas hob and stainless-steel extractor hood above, storage area and radiator.