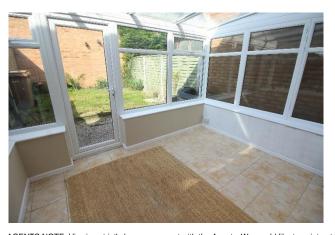

**Conservatory:** 10' 11" x 8' 3" (3.34m x 2.51m) Tiled floor with a door to the garden.

**Stairs to First Floor Landing Area:** Carpeted with a radiator and storage cupboard housing the boiler.

**Bedroom One:** 13' 7" x 9' 5" (4.13m x 2.88m) Carpet floor covering, radiator and built in wardrobe.