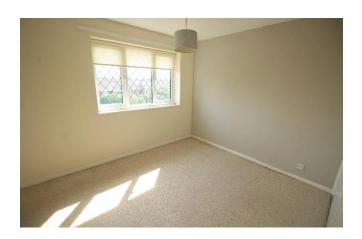

## Accommodation

**Living Room:** 13' 5" x 10' 6" (4.10m x 3.20m) Laminate flooring, radiator, electric fire with surround and window to the front.

**Kitchen/Dining Room:** 13' 6" x 9' 3" (4.12m x 2.81m) Tile flooring, matching wall and base units, with work top surface and tiled surround, stainless-steel sink and drainer with mixer tap, integrated oven with gas hob and stainless-steel extractor hood above, storage area and radiator.