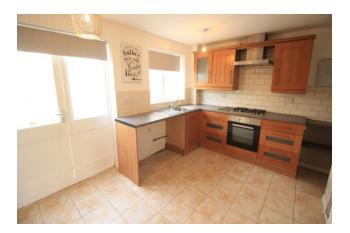

## Accommodation

**Living Room:** 13' 5" x 10' 6" (4.10m x 3.20m) Laminate flooring, radiator, electric fire with surround and window to the front.

**Kitchen/Dining Room:** 13' 6" x 9' 3" (4.12m x 2.81m) Tile flooring, matching wall and base units, with work top surface and tiled surround, stainless-steel sink and drainer with mixer tap, integrated oven with gas hob and stainless-steel extractor hood above, storage area and radiator.