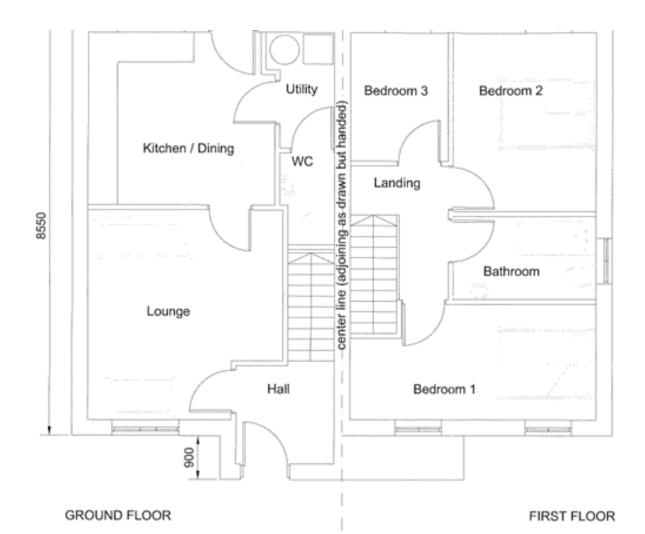

**Utility Room:** Tile floor, space for washing machine, built-in store cupboard.

**Separate WC:** Tile floor, extractor fan, wash hand basin, low flush w.c,

Stairs to First Floor Landing Area:

Bedroom One: radiator

Bedroom Two: radiator

Bedroom Three: radiator

**Bathroom:** Matching suite comprising panel bath with shower above, vanity sink unit, low flush w.c., heated towel rail, extractor fan.

**Outside:** The front of the property is open plan with brick paved driveway providing parking. Concrete slab pathway with side gate allowing access to the rear garden which is mainly laid to lawn.