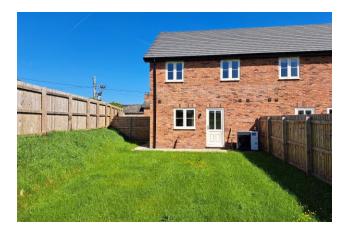

Bedroom Two: radiator

Bedroom Three: radiator

**Bathroom:** Matching suite comprising panel bath with shower above, vanity sink unit, low flush w.c., heated towel rail, extractor fan.

**Outside:** The front of the property is open plan with brick paved driveway providing parking. Concrete slab pathway with side gate allowing access to the rear garden which is mainly laid to lawn.