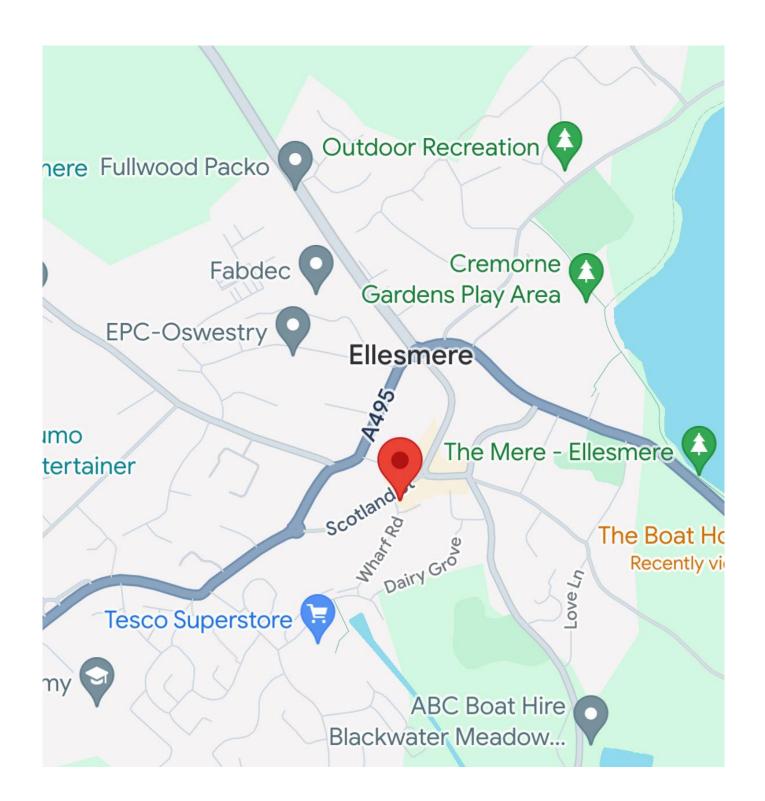

Location: The unit enjoys a prominent position in Ellesmere which provides an excellent range of local amenities. The larger towns of Oswestry, Shrewsbury and Wrexham, together with the City of Chester are easily within commuting distance, as is the motorway network beyond. Rail links are available at the nearby village of Gobowen where direct services to Wrexham, Chester, Shrewsbury and Birmingham are available.