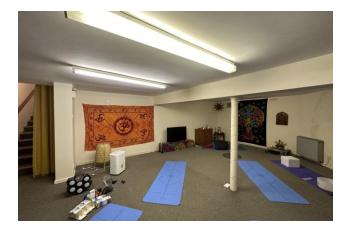

### Stairs Leading Down to:

Cellar Room: 24' 7" x 23' 5" (7.50m max x 7.13m

max) 2x electric storage heaters.

EPC Rating 73|C:

Rateable Value: £4,950.00 (2024/25)

Interested parties should make their own enquiries to