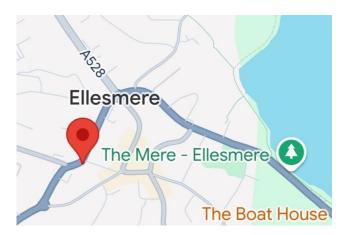

**Location:** Basement units just off the town centre of Ellesmere. The town itself has an excellent range of shops, schools and other amenities. Easy access to the A5/A483 providing direct routes to the towns of Oswestry, Shrewsbury, Telford, Wrexham and the City of Chester. The nearby train station at Gobowen provides links to Manchester and Birmingham.

**Directions:** From the town centre proceed along Market Street and the units are located at The Rennet Works on the left handside.

AGENTS NOTE: Viewing strictly by arrangement with the Agents. We would like to point out that all measurements set out in these sale particulars are approximate and are for guidance purposes only. We have not tested any apparatus, equipment, systems or services etc. and cannot confirm that they are in full working order or fit for their purpose. No assumption should be made as to compliance with planning consents or current usage. Nothing in these particulars is intended to indicate that any fixtures or fittings, unless expressively itemised, form any part of the property offered for sale. While we endeavour to make our sale details accurate and reliable if there is anything of particular importance to you, please contact us.