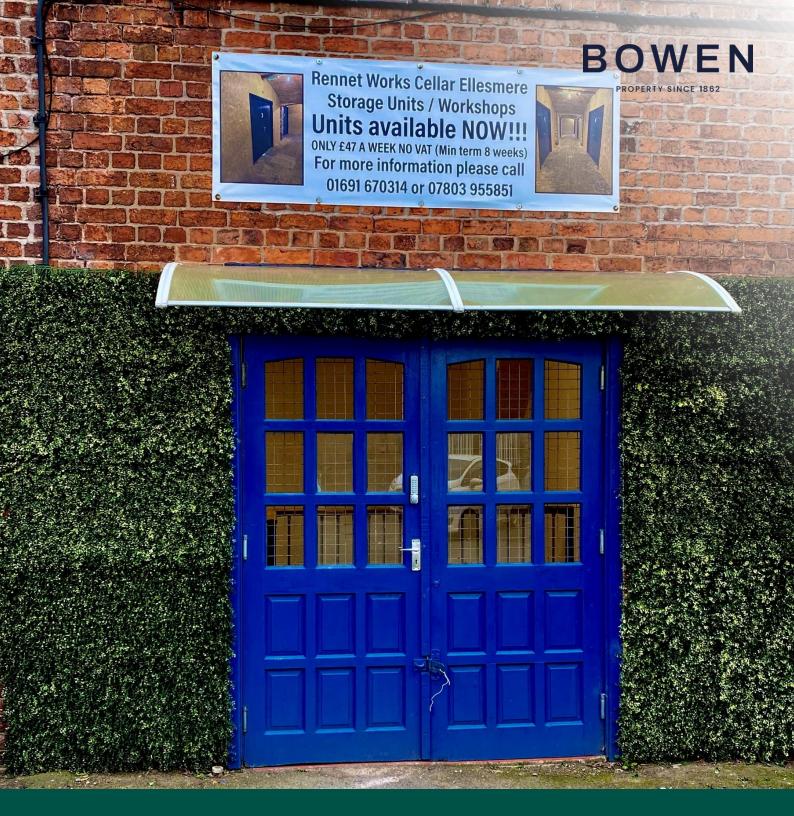

Monthly Rental Of £175

Rennet Works Cellar, Market Street, Ellesmere, SY12 0AN

## Rennet Works Cellar, Market Street, Ellesmere, SY12 0AN

Description

Rennet Works Cellar Serviced Offices Minimum terms 2 months £175 pcm per unit

Serviced offices with 24hr access. All the units have internet connection, power supply and lighting. Each unit has access to the on-site toilet and kitchenette.

**Directions:** From the town centre proceed along Market Street and the units are located at The Rennet Works on the left handside.

AGENTS NOTE: Viewing strictly by arrangement with the Agents. We would like to point out that all measurements set out in these sale particulars are approximate and are for guidance purposes only. We have not tested any apparatus, equipment, systems or services etc. and cannot confirm that they are in full working order or fit for their purpose. No assumption should be made as to compliance with planning consents or current usage. Nothing in these particulars is intended to indicate that any fixtures or fittings, unless expressively itemised, form any part of the property offered for sale. While we endeavour to make our sale details accurate and reliable if there is anything of particular importance to you, please contact us.