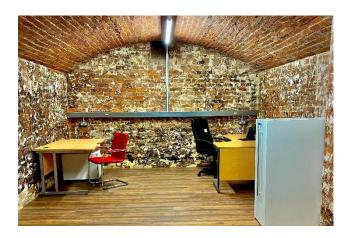

## Rennet Works Cellar, Market Street, Ellesmere, SY12 0AN

Description

Rennet Works Cellar Serviced Offices Minimum terms 2 months £175 pcm per unit

Serviced offices with 24hr access. All the units have internet connection, power supply and lighting. Each unit has access to the on-site toilet and kitchenette.

**Unit 1:** 20' 8" x 7' 3" (6.3m x 2.2m)

Unit 2: 19' 8" x 13' 1" (6m x 4m) LET

**Unit 3:** 18' 1" x 13' 1" (5.5m x 4m)

**Unit 4:** 21' 8" x 13' 1" (6.6m x 4m)

**Unit 5:** 16' 5" x 13' 1" (5m x 4m)

Unit 6: 19' 8" x 13' 1" (6m x 4m) LET