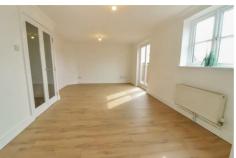

Visitors are welcomed into a communal hallway with stairs leading to the first floor. You enter the apartment into a spacious L-shaped entrance hall, with storage space for coats/shoes and doors providing access to all rooms in the apartment. Double doors from the hall open into a generous sitting room creating a light and airy feel, with a juliet balcony overlooking a planted roof terrace and opening to the kitchen. The kitchen is fitted with base and wall units with bowl sink and integrated appliances. There is space for a dining table and chairs in both the kitchen and sitting room. The two bedrooms are both double rooms, with the master bedroom benefitting from a fitted wardrobe and en-suite comprising shower, WC and hand basin. The bathroom is also a 3-piece suite comprising bath with shower above, WC and hand basin.