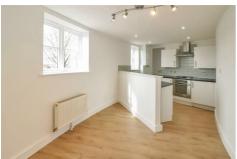

Visitors are welcomed into a communal hallway with stairs leading to the first floor. You enter the apartment into a spacious L-shaped entrance hall, with storage space for coats/shoes and doors providing access to all rooms in the apartment. Double doors from the hall open into a generous sitting room creating a light and airy feel, with a juliet balcony overlooking a planted roof terrace and opening to the kitchen. The kitchen is fitted with base and wall units with bowl sink and integrated appliances. There is space for a dining table and chairs in both the kitchen and sitting room. The two bedrooms are both double rooms, with the master bedroom benefitting from a fitted wardrobe and en-suite comprising shower, WC and hand basin. The bathroom is also a 3-piece suite comprising bath with shower above, WC and hand basin.