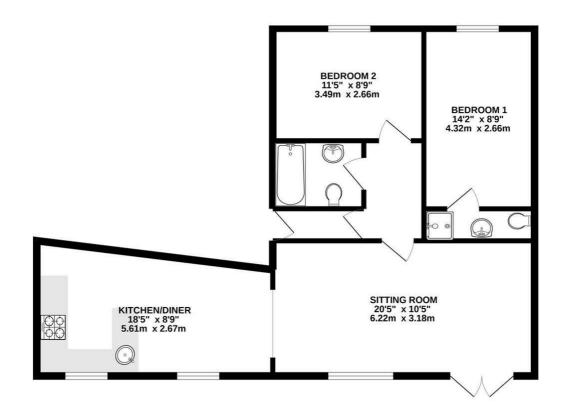

Visitors are welcomed into a communal hallway with stairs leading to the first floor. You enter the apartment into a spacious L-shaped entrance hall, with storage space for coats/shoes and doors providing access to all rooms in the apartment. Double doors from the hall open into a generous sitting room creating a light and airy feel, with a juliet balcony overlooking a planted roof terrace and opening to the kitchen. The kitchen is fitted with base and wall units with bowl sink and integrated appliances. There is space for a dining table and chairs in both the kitchen and sitting room. The two bedrooms are both double rooms, with the master bedroom benefitting from a fitted wardrobe and en-suite comprising shower, WC and hand basin. The bathroom is also a 3-piece suite comprising bath with shower above, WC and hand basin.

## GROUND FLOOR 729 sq.ft. (67.8 sq.m.) approx.

TOTAL FLOOR AREA: 729 sq.ft. (67.8 sq.m.) approx.

thitld every altering has been made to ensure the accuracy of the floorplan contained here, measurement omnission or innisistance. This plan is for disturble proposed only and should be used as such by any oppective purchaser. The plan is for disturble proposed only and should be used as such by any oppective purchaser. The services, systems and appliances shown have not been tested and no guarante as to their operability or efficiency can be given.