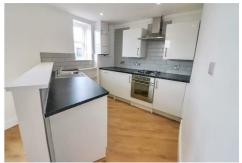

Visitors are welcomed into a communal hallway with stairs leading to the first floor. You enter the apartment into a spacious L-shaped entrance hall, with storage space for coats/shoes and doors providing access to all rooms in the apartment. Double doors from the hall open into a generous sitting room creating a light and airy feel, with a juliet balcony overlooking a planted roof terrace and opening to the kitchen. The kitchen is fitted with base and wall units with bowl sink and integrated appliances. There is space for a dining table and chairs in both the kitchen and sitting room. The two bedrooms are both double rooms, with the master bedroom benefitting from a fitted wardrobe and en-suite comprising shower, WC and hand basin. The bathroom is also a 3-piece suite comprising bath with shower above, WC and hand basin.