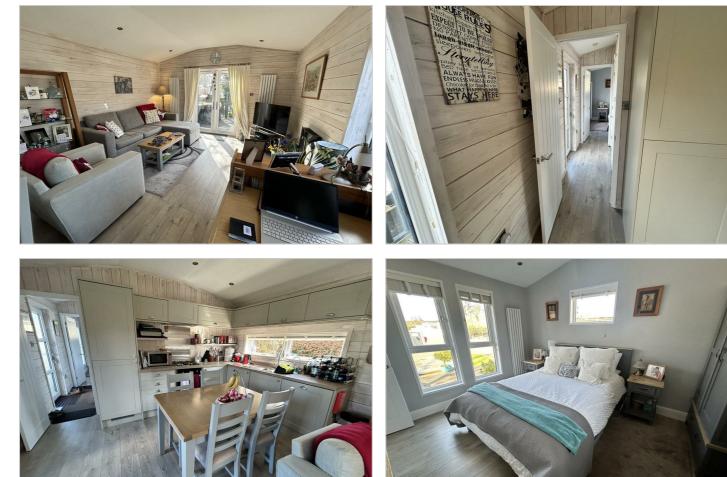

The accommodation offers a spacious open plan living space with dining area, lounge and fully equipped kitchen. Additional accommodation comprises of Master double bedroom and luxury bathroom. The exterior offers a wrap around deck complete with hot tub. This would make a fantastic investment property or a perfect holiday home.

- Park Home
- Ideal Investment
- Ideal Holiday Home
- Sun Deck and Hot Tub
- Allocated Parking
- Fully Equipped Kitchen
- Luxury Shower Room
- Large Double Bedroom

**登**1

- Modern Open Plan Living
- Furniture Included on Negotiation