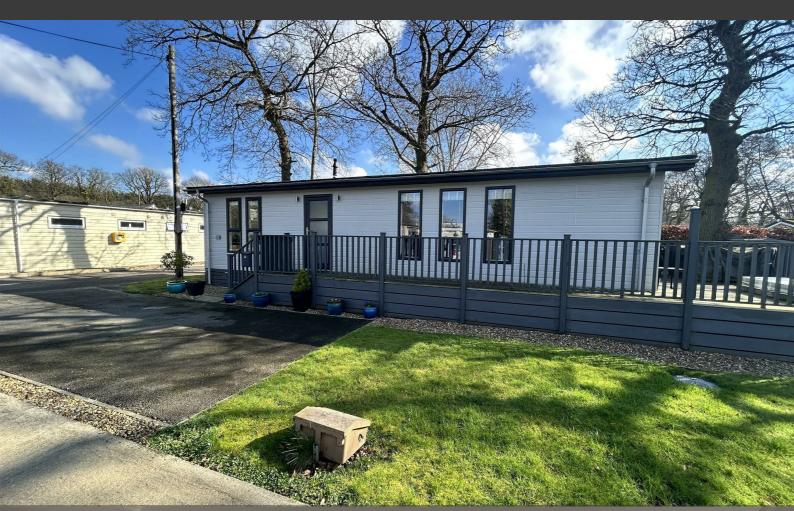

# Alder Country Park Bacton Road , North Walsham, NR28 ORA Asking price £80,000

\*\*Quick Sale Required\*\* DPS Estates are delighted to offer this beautifully designed park home situated in the ever popular Alder Country Park, North Walsham.

The accommodation offers a spacious open plan living space with dining area, lounge and fully equipped kitchen. Additional accommodation comprises of Master double bedroom and luxury bathroom. The exterior offers a wrap around deck complete with hot tub. This would make a fantastic investment property or a perfect holiday home.

- Park Home
- Ideal Investment
- Ideal Holiday Home
- Sun Deck and Hot Tub
- Allocated Parking
- Fully Equipped Kitchen
- Luxury Shower Room
- Large Double Bedroom

**登**1

- Modern Open Plan Living
- Furniture Included on Negotiation