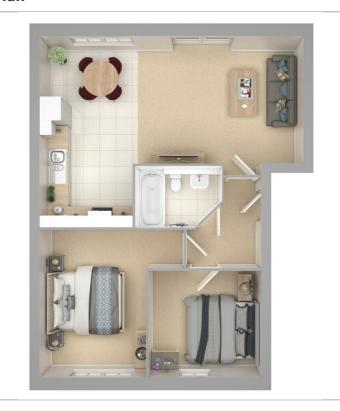

l benefit of a spacious general room. The entrance hall leads through to a spacious kitchen/dining area, with a spacious master bedroom and a general room also accessible via the entrance hall with the option of using the general room as a second bedroom if required. Also on offer is a three-piece bathroom suite.

The accommodation is complete with one allocated parking space.

This property is currently rented for £9000PA

- Twi Bedroom Apartment
- Fully Fitted Kitchen
- Allocated Parking
- Three-Piece Bathroom Suite
- 688 Sq Ft of Living Space
- Additional General Room
- Investment Property
- Currently Rented for £9000PA

#### Viewing

Please contact us on 01603 558 666 if you wish to arrange a viewing appointment for this property or require further information.







#### Floor Plan



### Area Map



## **Energy Efficiency Graph**













These particulars, whilst believed to be accurate are set out as a general outline only for guidance and do not constitute any part of an offer or contract. Intending purchasers should not rely on them as statements of representation of fact, but must satisfy themselves by inspection or otherwise as to their accuracy. No person in this firms employment has the authority to make or give any representation or warranty in respect of the property.

T: 01603 558 666 M: 07369213457

E: david@musgroveandcoestates.co.uk

A: 48 Market Place, North Walsham, Norfolk, NR28 9BT