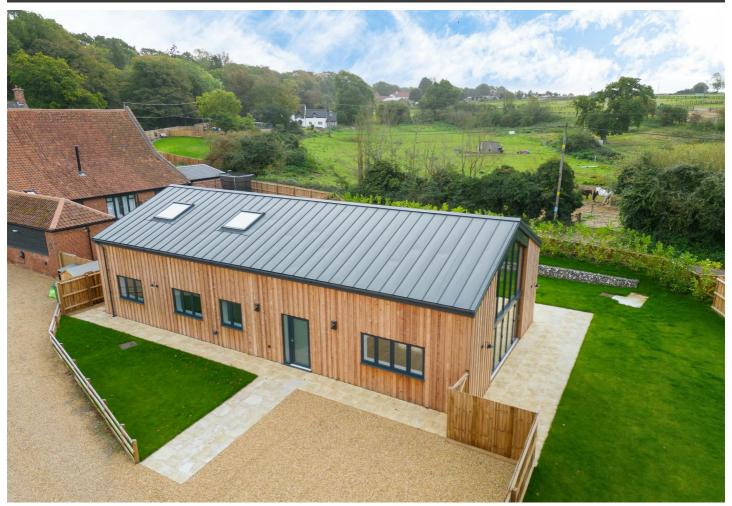

## Duck Barn Morton Lane, Norwich, NR9 5JL £2,750 Per month

Two Duck Barn has recently undergone a full renovation to sympathetically restore it into a versatile and modern living space. Offering a modern kitchen complete with range master cooker as well as top of the range appliances, the kitchen flows to the open plan living space complete with vaulted ceilings and bifold doors, The ground floor offers a stunning master suite complete with en suite shower room, as well as a further three bedrooms, WC and four piece bathroom. The first floor offers a versatile space as either a sitting room/bedroom/cinema room.

The exterior further compliments this delightful barn with a large wrap around plot which has been fully landscaped throughout.