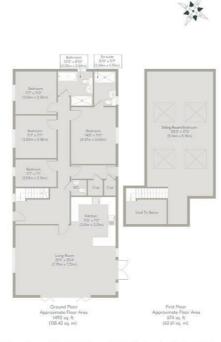

## Floor Plan

White early attracts to these results to remove the sporcary of the floor piles contained here, resourcement of allow, whethers, cross and any other floors are apparent and no resourcibility is taken by any cross, contained or or the sporcers involved to, the relation to previous or in resourcibility is taken by any cross design like in the floorship apparence to the piles or the floorship apparence to any of the floorship and in the floor and health for any processing processing any of the floorship apparence to the floor of the fundament of the floorship and the floorship and health for all such that for any proceeding processing processing and the floorship and the f