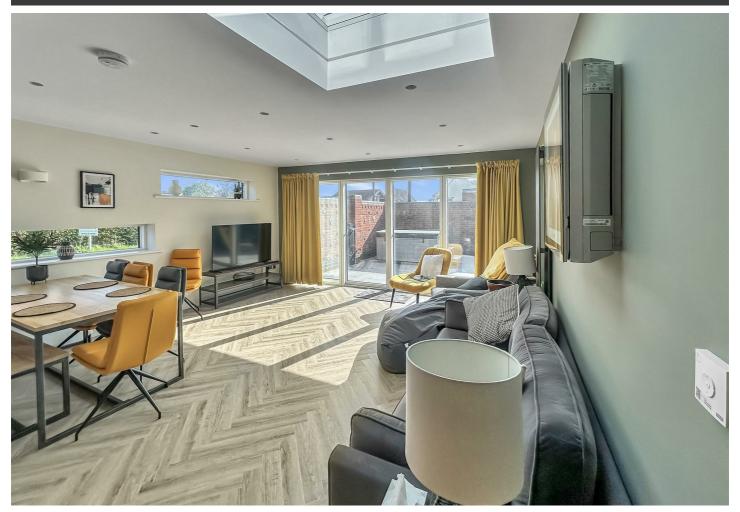

## 2 Hill Road, Southwold, IP18 6NL Offers in excess of £597,000

An outstanding three bedroom renovation, recently finished by the local high end building company Liquid 11 Estates. A transformed futuristic holiday home using high spec building materials and with no expense spared. This unique property boasts a stunning kitchen for the 21st century, air-conditioning, boiling tap, automatic lights, humidity control ventilation with temperature controls and an eco warm roof system. Boasting velfax windows and doors throughout for a quality finish. Unrivalled design and build, specifically for the needs of a holiday home. This property can generate you as much as £50,000 per annum in income and still offer you a tax efficient second home in one of the U.K's most prestigious seaside location's. Making this an excellent investment for a discerning buyer. With mindful outside space, off road parking and a Garage, this property offers exceptional value for money and a sound investment.

The house comes fully equipped with everything you need, furniture, hot tub, bedding, and cutlery, a turnkey holiday let business that offers the owners a fantastic holiday home which is both Tax and rates efficient.

This property is unrivalled in the local area and viewing is highly recommended.