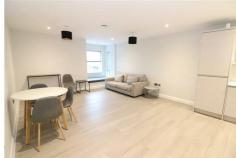

Living/Kitchen/Diner 13'1"  $\times$  20'0" (4.01m  $\times$  6.10m)

Bedroom One 11'6" x 10'7" (3.52m x 3.24m)

**Three-Piece En-Suite** 

Bedroom Two 14'3" x 10'6" (4.36m x 3.22m)

**Three-Piece Family Bathroom** 