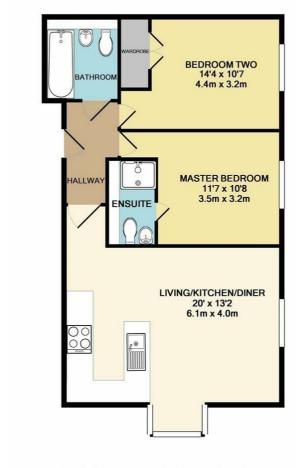

Living/Kitchen/Diner 13'1"  $\times$  20'0" (4.01m  $\times$  6.10m)

Bedroom One 11'6" x 10'7" (3.52m x 3.24m)

**Three-Piece En-Suite** 

Bedroom Two 14'3" x 10'6" (4.36m x 3.22m)

**Three-Piece Family Bathroom** 

#### Floor Plan

#### TOTAL APPROX. FLOOR AREA 746 SQ.FT. (69.3 SQ.M.)

Whilst every attempt has been made to ensure the accuracy of the floor plan contained here, measurements of doors, windows, rooms and any other items are approximate and no responsibility is taken for any error, omission, or mis-statement. This plan is for illustrative purposes only and should be used as such by any prospective purchaser. The services, systems and appliances shown have not been tested and no guarantee as to their operability or efficiency can be given Made with Metropix ©2019