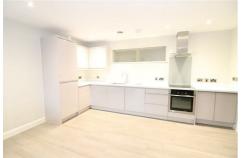

#### DETAILED SPECIFICATION

- Contemporary British-made bespoke kitchen units, with soft closing gloss finish cupboards and drawers in a contemporary cashmere palette.
  - Hard-wearing worktops with full-height coloured toughened glass upstand to hob and matching surface splash-backs.
    - Stylish Italian porcelain plank-style floor tiling throughout, with luxury carpets to bedrooms.
  - Solid oak and oak veneer internal doors, with concealed expanding fire seals and brushed-chrome door furniture.