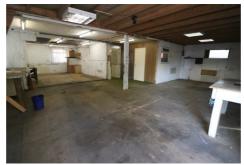

## Rogers Yard Common Lane, Norwich, NR9 5QW £400 Per month

"Industrial workshop with parking and gated compound"

A light usage industrial unit offering endless opportunities, LARGE "L- SHAPE" WORKSHOP, a smaller office, kitchen and toilet facilities. A secure gated compound offering extra external storage.