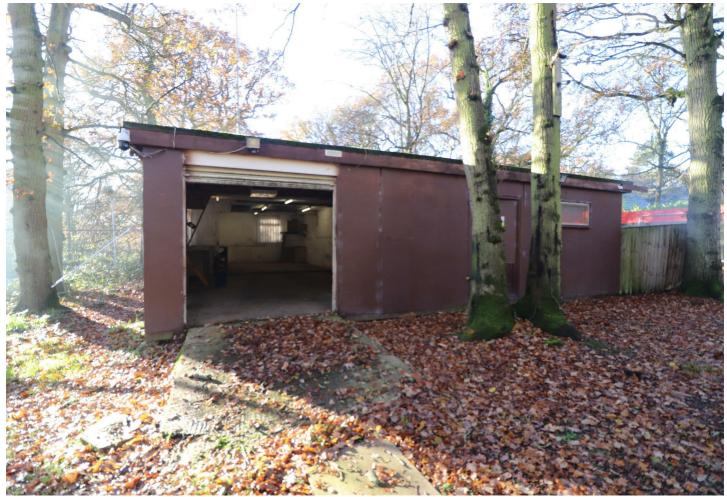

## Rogers Yard Common Lane, Norwich, NR9 5QW £400 Per month

"Industrial workshop with parking and gated compound"

A light usage industrial unit offering endless opportunities, LARGE "L- SHAPE" WORKSHOP, a smaller office, kitchen and toilet facilities. A secure gated compound offering extra external storage.