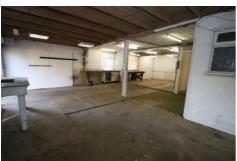

## Rogers Yard Common Lane, Norwich, NR9 5QW £400 Per month

"Industrial workshop with parking and gated compound"

A light usage industrial unit offering endless opportunities, LARGE "L- SHAPE" WORKSHOP, a smaller office, kitchen and toilet facilities. A secure gated compound offering extra external storage.