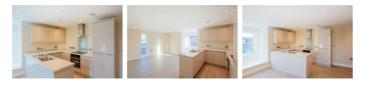

DETAILED SPECIFICATION

• Contemporary British-made bespoke kitchen units, with soft closing gloss finish cupboards and drawers in a contemporary cashmere palette.

• Hard-wearing worktops with full-height coloured toughened glass upstand to hob and matching surface splash-backs.