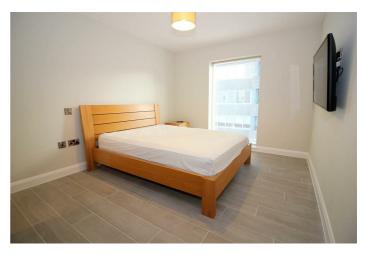

Stylish Italian porcelain plank-style floor tiling throughout, with luxury carpets to bedrooms.

• Solid oak and oak veneer internal doors, with concealed expanding fire seals and brushed-chrome door furniture.

Living/Kitchen/Diner 13'1" x 20'0" (4.01m x 6.10m)

Bedroom One 11'6" x 10'7" (3.52m x 3.24m)

**Three-Piece En-Suite** 

Bedroom Two 14'3" x 10'6" (4.36m x 3.22m)

Three-Piece Family Bathroom

TOTAL APPROX. FLOOR AREA 746 SQ.FT. (69.3 SQ.M.) Whilst every attempt has been made to ensure the accuracy of the floor plan contained here, measurements of doors, windows, rooms and any other items are approximate and no responsibility is taken for any error, omission, or mis-statement. This plan is for illustrative purposes only and should be used as such by any prospective purchaser. The services, systems and appliances shown have not been tested and no guarantee as to their operability or efficiency can be given Made with Metropix ©2019