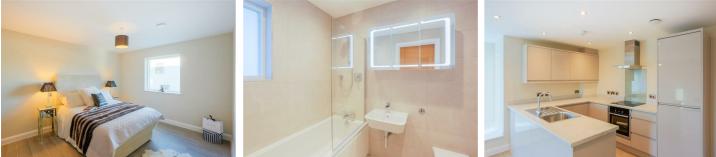

DETAILED SPECIFICATION

• Contemporary British-made bespoke kitchen units, with soft closing gloss finish cupboards and drawers in a contemporary cashmere palette.

• Hard-wearing worktops with full-height coloured toughened glass upstand to hob and matching surface splash-backs.

Stylish Italian porcelain plank-style floor tiling throughout, with luxury carpets to bedrooms.

• Solid oak and oak veneer internal doors, with concealed expanding fire seals and brushed-chrome door furniture.