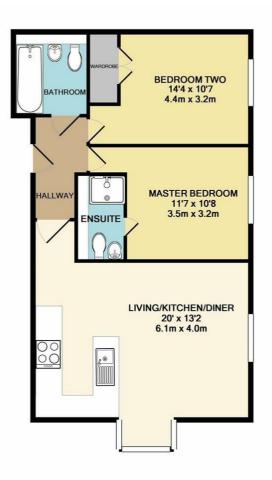

Living/Kitchen/Diner 13'1" x 20'0" (4.01m x 6.10m)

Bedroom One 11'6" x 10'7" (3.52m x 3.24m)

**Three-Piece En-Suite** 

Bedroom Two 14'3" x 10'6" (4.36m x 3.22m)

Three-Piece Family Bathroom

TOTAL APPROX. FLOOR AREA 746 SQ.FT. (69.3 SQ.M.) Whilst every attempt has been made to ensure the accuracy of the floor plan contained here, measurements of doors, windows, rooms and any other items are approximate and no responsibility is taken for any error, omission, or mis-statement. This plan is for illustrative purposes only and should be used as such by any prospective purchaser. The services, systems and appliances shown have not been tested and no guarantee as to their operability or efficiency can be given Made with Metropix ©2019