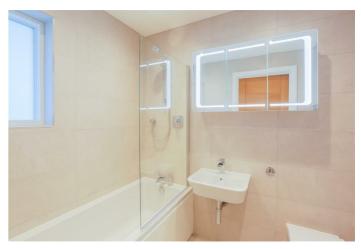

DETAILED SPECIFICATION

• Contemporary British-made bespoke kitchen units, with soft closing gloss finish cupboards and drawers in a contemporary cashmere palette.

• Hard-wearing worktops with full-height coloured toughened glass upstand to hob and matching surface splash-backs.

Stylish Italian porcelain plank-style floor tiling throughout, with luxury carpets to bedrooms.

• Solid oak and oak veneer internal doors, with concealed expanding fire seals and brushed-chrome door furniture.