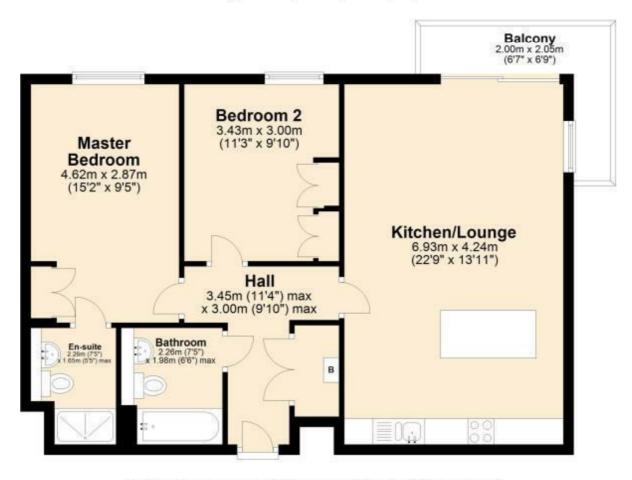

## **Ground Floor**

Approx. 70.5 sq. metres (758.4 sq. feet)

Total area: approx. 70.5 sq. metres (758.4 sq. feet)