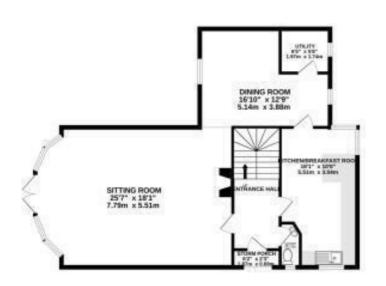

The accommodation boasts Ground floor Entrance hall, cloakroom, kitchen/breakfast room, utility room, dining room, sitting room incorporating a sun room. The first floor boasts master bedroom with ensuite, two further double bedrooms, family bathroom.

Each property has its own garden and access to the grounds is an added benefit.

GROUND FLOOR 938 sq.ft. (87.2 sq.m.) approx.

1ST FLOOR 591 sq.ft. (54.9 sq.m.) approx.

TOTAL FLOOR AREA: 1529 sq.ft. (142.1 sq.m.) approx. Missuements are approximate. Not is scale. Businghe purposes only Wade with Merceps F2023