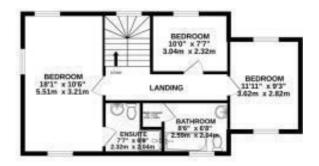

The accommodation boasts Ground floor Entrance hall, cloakroom, kitchen/breakfast room, utility room, dining room, sitting room incorporating a sun room. The first floor boasts master bedroom with ensuite, two further double bedrooms, family bathroom.

Each property has its own garden and access to the grounds is an added benefit.

GROUND FLOOR 938 sq.ft. (87.2 sq.m.) approx.

1ST FLOOR 591 sq.ft. (54.9 sq.m.) approx.

TOTAL FLOOR AREA: 1529 sq.ft. (142.1 sq.m.) approx. Missuements are approximate. Not is scale. Businghe purposes only Wade with Merceps F2023