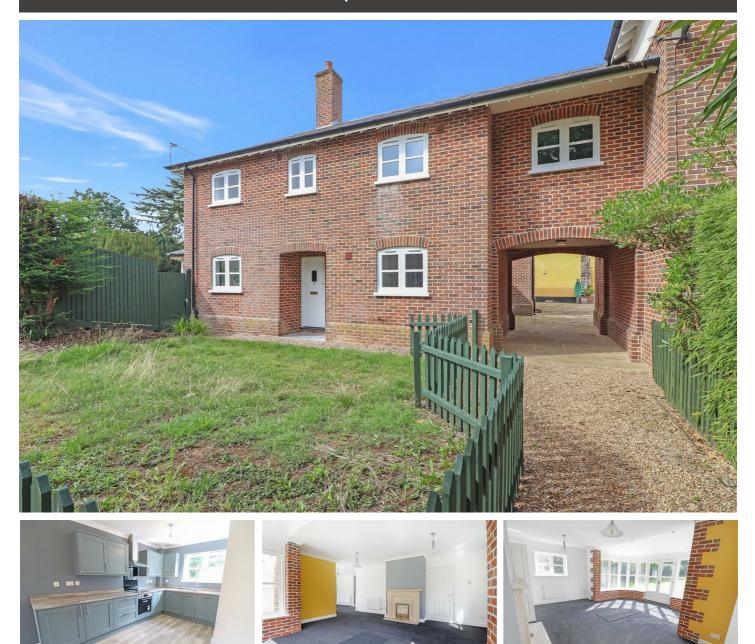

## Lake View Rackheath Park, Norwich, NR13 6LP Asking price £450,000

Unique opportunity to own this generous property situated close to the picturesque lake within the grounds of Rackheath Hall.

This stunning bedroom link detached property situated in the stunning grounds of Rackheath Hall. The property is approached via the gated entrance and drive to The Hall. The property offers generous high end accommodation which has just undergone a modern refurbishment.

The accommodation boasts Ground floor Entrance hall, cloakroom, kitchen/breakfast room, utility room, dining room, sitting room incorporating a sun room. The first floor boasts master bedroom with ensuite, two further double bedrooms, family bathroom.

Exterior There is ample communal parking and the property also has a covered allocated parking bay within the Clock house stables. There is an enclosed front garden with access to the front entrance and to the rear of the house there is an area of garden that opens onto the communal gardens.