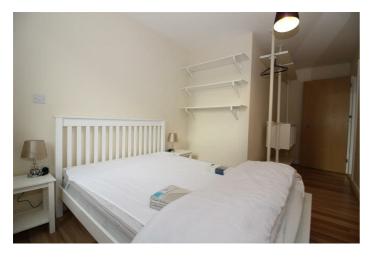

Bed 1 14'9" x 10'5" (4.5 x 3.2)

Bed 2 17'0" x8'6" (5.2 x2.6)

**Shower Room** 

Whilst every attempt has been made to ensure the accuracy of the floor plan contained here, measurements of doors, windows, noons and any other items are approximate and no responsibility is taken for any error, omission, or mis-statement. This plan is for illustrative purposes only and should be used as such by any prospective purchaser. The services, systems and appliances shown have not been tested and no guarantee as to their operability or efficiency can be given Made with Metropix ©2015