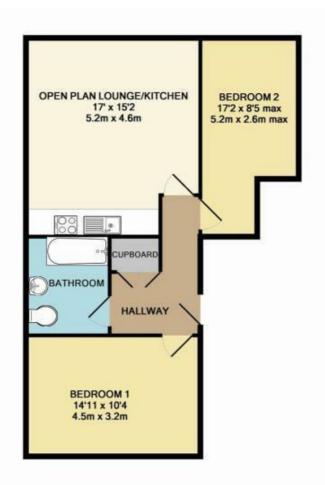

## 23 Maidstone Road, Norwich, NR1 1EA £220,000

DPS Estates are delighted to offer this fantastic investment opportunity, situated in the centre of Norwich. With tenants currently in situ, this two bedroom, modern top floor apartment will provide an instant income for any investment buyer. The accommodation comprises of a vaulted ceiling living kitchen space with full height window overlooking the communal grounds. There are two double bedrooms and modern bathroom as well as secure underground parking. Lounge/Kitchen/Dining Room 17'0" x 15'1" (5.2 x 4.6)

Bed 1 14'9" x 10'5" (4.5 x 3.2)

Bed 2 17'0" x8'6" (5.2 x2.6)

**Shower Room** 

Whilst every attempt has been made to ensure the accuracy of the floor plan contained here, measurements of doors, windows, noons and any other items are approximate and no responsibility is taken for any error, omission, or mis-statement. This plan is for illustrative purposes only and should be used as such by any prospective purchaser. The services, systems and appliances shown have not been tested and no guarantee as to their operability or efficiency can be given Made with Metropix ©2015