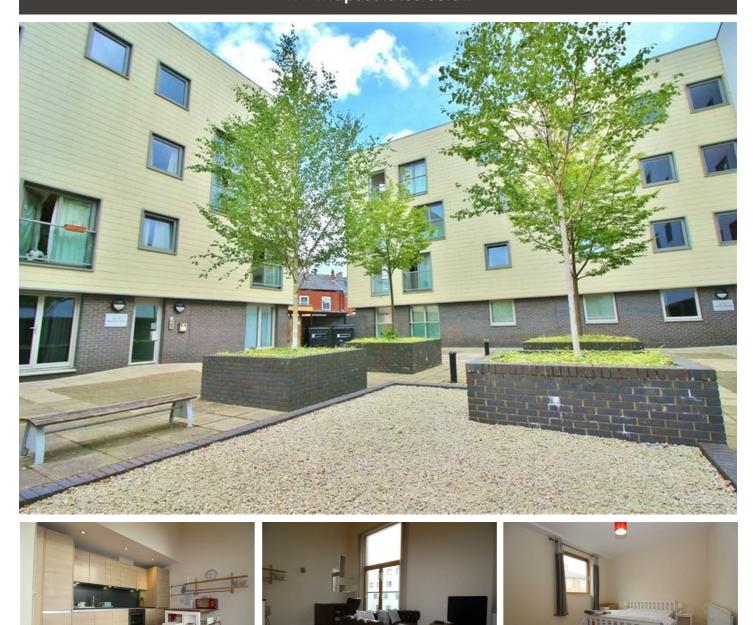

## 23 Maidstone Road, Norwich, NR1 1EA £220,000

DPS Estates are delighted to offer this fantastic investment opportunity, situated in the centre of Norwich. With tenants currently in situ, this two bedroom, modern top floor apartment will provide an instant income for any investment buyer. The accommodation comprises of a vaulted ceiling living kitchen space with full height window overlooking the communal grounds. There are two double bedrooms and modern bathroom as well as secure underground parking. Lounge/Kitchen/Dining Room 17'0" x 15'1" (5.2 x 4.6)