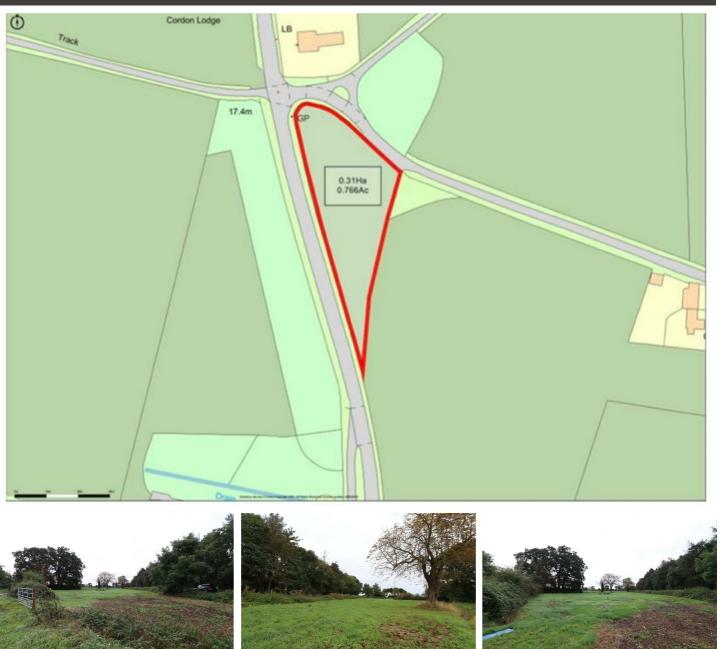

Church Street, Sco Ruston, NR12 8EY £350 POA

Approximately 0.72 acres of mainly level agricultural pasture land to let on the edge of the village of Scottow. T