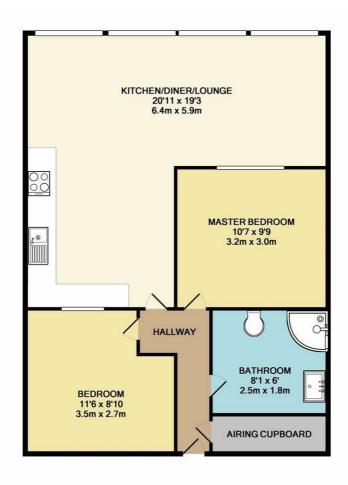

## TOTAL APPROX. FLOOR AREA 1147 SQ.FT. (106.5 SQ.M.)

Whilst every attempt has been made to ensure the accuracy of the floor plan contained here, measurements of doors, windows, rooms and any other items are approximate and no responsibility is taken for any error, omission, or mis-statement. This plan is for illustrative purposes only and should be used as such by any prospective purchaser. The services, systems and appliances shown have not been tested and no guarantee as to their operability or efficiency can be given Made with Metropix ©2019