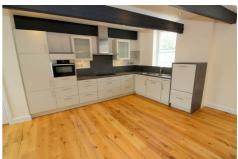

The accommodation comprises of entrance hall, three bedrooms, one of which boasting a magnificent three-piece en-suite, luxury family bathroom and open plan kitchen/lounge/diner which provides a wealth of space and light.

**Entrance Hall** 

Master Bedroom 12'5" x 9'10" (3.80m x 3.00m)

**En-Suite** 

Bedroom Two 12'1" x 9'2" (3.70m x 2.80m)

Bedroom Three/Study 14'1" max x 7'2" max (4.30m max x 2.2m max)

**Family Bathroom** 

Open Plan Kitchen/Lounge/Diner 21'3" x 18'0" (6.50m x 5.50m)