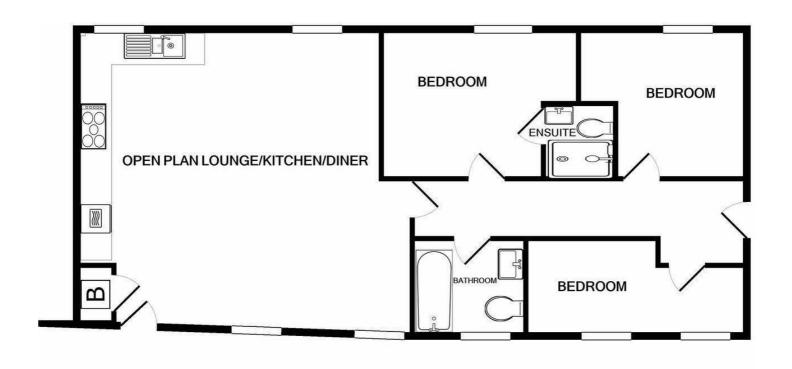

The accommodation comprises of entrance hall, three bedrooms, one of which boasting a magnificent three-piece en-suite, luxury family bathroom and open plan kitchen/lounge/diner which provides a wealth of space and light.

**Entrance Hall** 

Master Bedroom 12'5" x 9'10" (3.80m x 3.00m)

**En-Suite** 

Bedroom Two 12'1" x 9'2" (3.70m x 2.80m)

Bedroom Three/Study 14'1" max x 7'2" max (4.30m max x 2.2m max)

**Family Bathroom** 

Open Plan Kitchen/Lounge/Diner 21'3" x 18'0" (6.50m x 5.50m)

Whilst every attempt has been made to ensure the accuracy of the floor plan contained here, measurements of doors, windows, rooms and any other items are approximate and no responsibility is taken for any error, omission, or mis-statement. This plan is for illustrative purposes only and should be used as such by any prospective purchaser. The services, systems and appliances shown have not been tested and no guarantee as to their operability or efficiency can be given

Made with Metropix ©2020