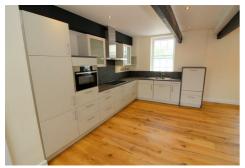

The accommodation comprises of entrance hall, three bedrooms, one of which boasting a magnificent three-piece en-suite, luxury family bathroom and open plan kitchen/lounge/diner which provides a wealth of space and light.

**Entrance Hall** 

Master Bedroom 12'5" x 9'10" (3.80m x 3.00m)

**En-Suite** 

Bedroom Two 12'1" x 9'2" (3.70m x 2.80m)

Bedroom Three/Study 14'1" max x 7'2" max (4.30m max x 2.2m max)

**Family Bathroom** 

Open Plan Kitchen/Lounge/Diner 21'3" x 18'0" (6.50m x 5.50m)