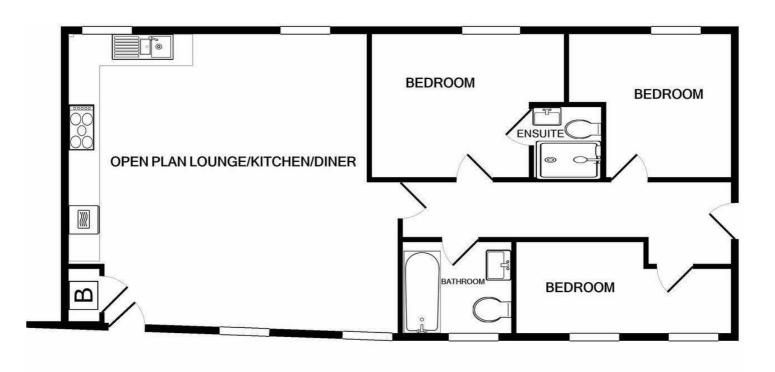

## **Entrance Hall**

Master Bedroom 12'5" x 9'10" (3.80m x 3.00m)

**En-Suite** 

Bedroom Two 12'1" x 9'2" (3.70m x 2.80m)

Bedroom Three/Study 14'1" max x 7'2" max (4.30m max x 2.2m max)

Family Bathroom

Open Plan Kitchen/Lounge/Diner 21'3" x 18'0" (6.50m x 5.50m)

Whilst every attempt has been made to ensure the accuracy of the floor plan contained here, measurements of doors, windows, rooms and any other items are approximate and no responsibility is taken for any error, omission, or mis-statement. This plan is for illustrative purposes only and should be used as such by any prospective purchaser. The services, systems and appliances shown have not been tested and no guarantee as to their operability or efficiency can be given Made with Metropix ©2020