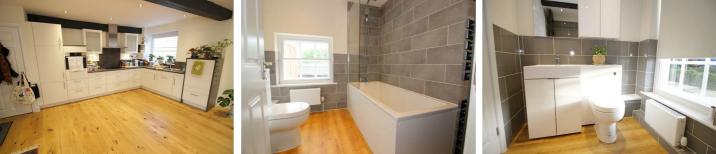

The accommodation comprises of entrance hall, three bedrooms, one of which boasting a magnificent three-piece en-suite, luxury family bathroom and open plan kitchen/lounge/diner which provides a wealth of space and light.

## **Entrance Hall**

Master Bedroom 12'5" x 9'10" (3.80m x 3.00m)

**En-Suite** 

Bedroom Two 12'1" x 9'2" (3.70m x 2.80m)

Bedroom Three/Study 14'1" max x 7'2" max (4.30m max x 2.2m max)

Family Bathroom

Open Plan Kitchen/Lounge/Diner 21'3" x 18'0" (6.50m x 5.50m)