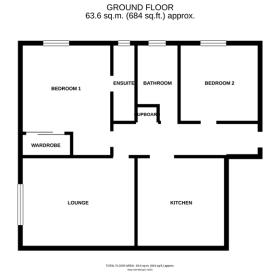

| Home Report valuation | £95,000                                                                             |
|-----------------------|-------------------------------------------------------------------------------------|
| Internal floor area   | 64m2                                                                                |
| School catchment      | Balbardie Primary<br>St Mary's Primary<br>Bathgate Academy<br>St Kentigerns Academy |
| Council tax band      | С                                                                                   |
| Train station         | Bathgate 1.5 miles,<br>Armadale 4 miles,<br>Livingston North 6 miles                |

## **Dimensions**

 Kitchen:
 3.4m x 3.36m

 Living Room:
 3.4m x 4.3m

 Bedroom 1:
 3.5m x 3.2m

 Ensuite:
 2.8m x 0.9m

 Bathroom:
 2.9m x 1.6m