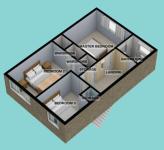

#### FIRST FLOOR **GROUND FLOOR**

For illustrative purposes only. Decorative finishes, fixtures, fittings and furnishings do not represent the current state of the property. Measurements are approximate. Not to scale. Made with Metropix © 2021

## **Dimensions**

| Living Room    | 3.30m x 4.71m | Bedroom 2 | 3.26m x 3.83m |
|----------------|---------------|-----------|---------------|
| Kitchen        | 2.49m x 3.90m | Bedroom 3 | 2.53m x 2.95m |
| Dining Room    | 2.75m x 2.63m | Bathroom  | 1.90m x 1.65m |
| Conservatory   | 1.78m x 2.81m | Garage    | 3.01m x 5.93m |
| Master Bedroom | 3.28m x 3.23m |           |               |