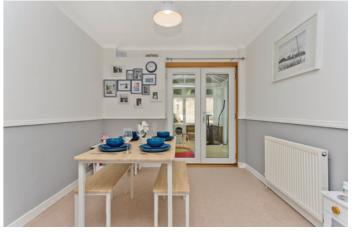

On opening the front door, you are welcomed in by a bright entrance hall, enhanced by handsome oak-styled flooring, which flows into the home's living accommodation on the left. This reception room is tastefully presented in a palette of understated neutral tones and lit by a wide picture window, with views onto the front garden. The comfortable area promises flexibility and ample room for furniture arrangements, flowing under an open archway into a dining area for family meals and formal entertaining. Extending the home's living accommodation even further, glazed doors yield access to a versatile conservatory, which opens to the enclosed rear garden. Completing the ground floor, a kitchen (with garden access) benefits from built-in pantry storage and boasts a good range of contemporary cabinetry, paired with stylish worktops and splashbacks. It comes equipped with integrated and freestanding appliances. Upstairs, a landing, with a linen cupboard, leads to two generous double bedrooms with built-in wardrobes, and a versatile double bedroom, setup as a home office with built-in storage. All three double bedrooms are fitted with sleek, wood-styled flooring and are attractively decorated in modern styles. The master bedroom also enjoys inspiring countryside views. Finally, a modern shower room features a three-piece suite set against a backdrop of softtoned tiling. Gas central heating and double glazing are found throughout.