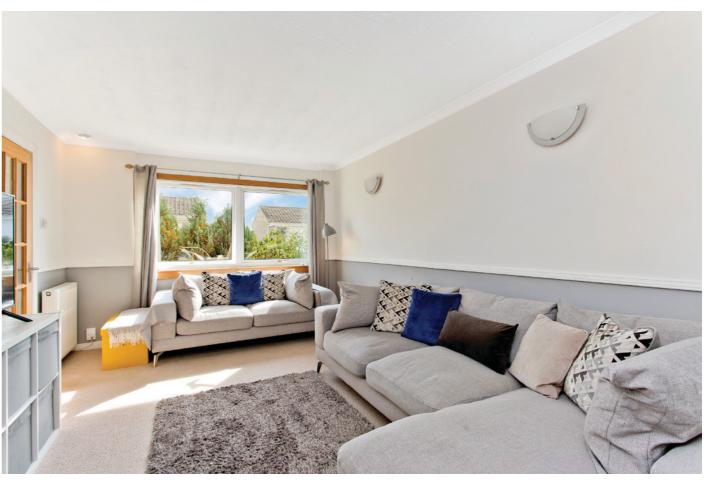

On opening the front door, you are welcomed in by a bright entrance hall, enhanced by handsome oak-styled flooring, which flows into the home's living accommodation on the left. This reception room is tastefully presented in a palette of understated neutral tones and lit by a wide picture window, with views onto the front garden. The comfortable area promises flexibility and ample room for furniture arrangements, flowing under an open archway into a dining area for family meals and formal entertaining. Extending the home's living accommodation even further, glazed doors yield access to a versatile conservatory, which opens to the enclosed rear garden. Completing the ground floor, a kitchen (with garden access) benefits from built-in pantry storage and boasts a good range of contemporary cabinetry, paired with stylish worktops and splashbacks. It comes equipped with integrated and freestanding appliances. Upstairs, a landing, with a linen cupboard, leads to two generous double bedrooms with built-in wardrobes, and a versatile double bedroom, setup as a home office with built-in storage. All three double bedrooms are fitted with sleek, wood-styled flooring and are attractively decorated in modern styles. The master bedroom also enjoys inspiring countryside views. Finally, a modern shower room features a three-piece suite set against a backdrop of softtoned tiling. Gas central heating and double glazing are found throughout.