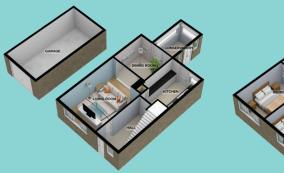

### NOT TO SCALE AND MEASUREMENTS ARE ONLY APPROXIMATE

For illustrative purposes only. Decorative finishes, fixtures, fittings and furnishings do not represent the current state of the property. Measurements are approximate. Not to scale.

#### FIRST FLOOR **GROUND FLOOR**

For illustrative purposes only. Decorative finishes, fixtures, fittings and furnishings do not represent the current state of the property. Measurements are approximate. Not to scale. Made with Metropix © 2021

## **Dimensions**

| Living Room    | 3.30m x 4.71m | Bedroom 2 | 3.26m x 3.83m |
|----------------|---------------|-----------|---------------|
| Kitchen        | 2.49m x 3.90m | Bedroom 3 | 2.53m x 2.95m |
| Dining Room    | 2.75m x 2.63m | Bathroom  | 1.90m x 1.65m |
| Conservatory   | 1.78m x 2.81m | Garage    | 3.01m x 5.93m |
| Master Bedroom | 3.28m x 3.23m |           |               |