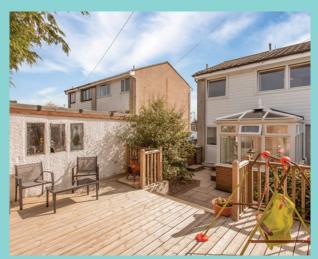

In addition to a mature, well-kept garden to the front, the home enjoys an enclosed, low-maintenance rear garden, featuring a paved dining patio and a large, decked terrace. Parking for multiple vehicles is provided by a monoblock driveway leading to a detached single garage.