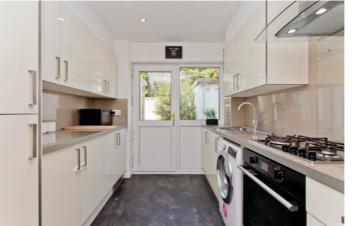

On opening the front door, you are welcomed in by a bright entrance hall, enhanced by handsome oak-styled flooring, which flows into the home's living accommodation on the left. This reception room is tastefully presented in a palette of understated neutral tones and lit by a wide picture window, with views onto the front garden. The comfortable area promises flexibility and ample room for furniture arrangements, flowing under an open archway into a dining area for family meals and formal entertaining. Extending the home's living accommodation even further, glazed doors yield access to a versatile conservatory, which opens to the enclosed rear garden. Completing the ground floor, a kitchen (with garden access) benefits from built-in pantry storage and boasts a good range of contemporary cabinetry, paired with stylish worktops and splashbacks. It comes equipped with integrated and freestanding appliances. Upstairs, a landing, with a linen cupboard, leads to two generous double bedrooms with built-in wardrobes, and a versatile double bedroom, setup as a home office with built-in storage. All three double bedrooms are fitted with sleek, wood-styled flooring and are attractively decorated in modern styles. The master bedroom also enjoys inspiring countryside views. Finally, a modern shower room features a three-piece suite set against a backdrop of softtoned tiling. Gas central heating and double glazing are found throughout.