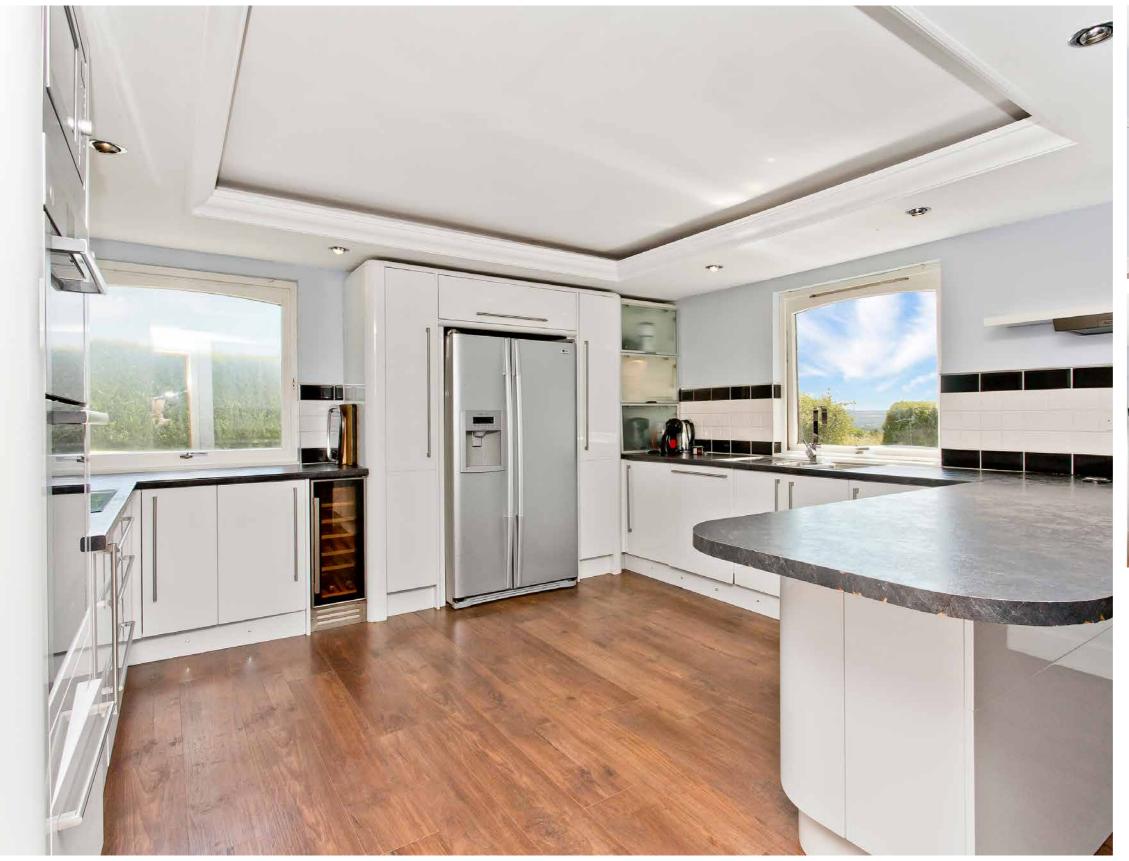

# A KITCHEN WITH MONOCHROME-INSPIRED DESIGN

In the kitchen, a monochrome-inspired design adds to the modern appeal, coming fitted with white cabinets and sweeping black granite-effect worktops, backed by metro-style splashbacks. It has dual-aspect windows and plinth lighting for ambient moods, as well as a fantastic range of integrated appliances.