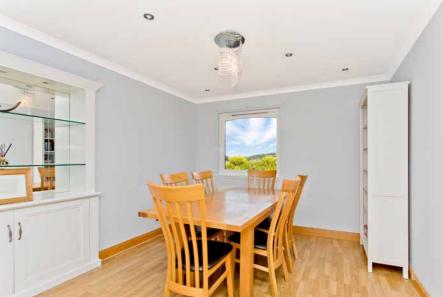

Double doors make a grand entrance into the home, opening into an inviting entrance hall. On the right, we pass through the kitchen to reach another hallway that flows directly to the living room. Here, neutral décor is complemented by solid oak flooring, whilst dual-aspect glazing floods the generous space in natural light, framing the countryside panorama. An imposing fireplace, inset with a multi-fuel stove, forms an exquisite focal point for the room's arrangement, alongside a display cupboard. Meanwhile, patio doors flow out to the gardens' timber deck for summer soirees. There is a separate family room with patio doors to the garden and a congenial dining room, providing a total of three reception areas for your enjoyment.