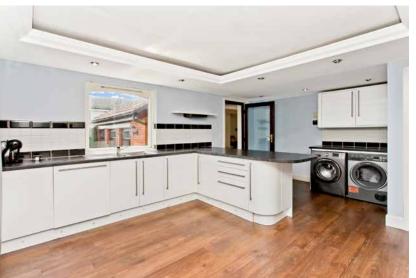

# A KITCHEN WITH MONOCHROME-INSPIRED DESIGN

In the kitchen, a monochrome-inspired design adds to the modern appeal, coming fitted with white cabinets and sweeping black granite-effect worktops, backed by metro-style splashbacks. It has dual-aspect windows and plinth lighting for ambient moods, as well as a fantastic range of integrated appliances.