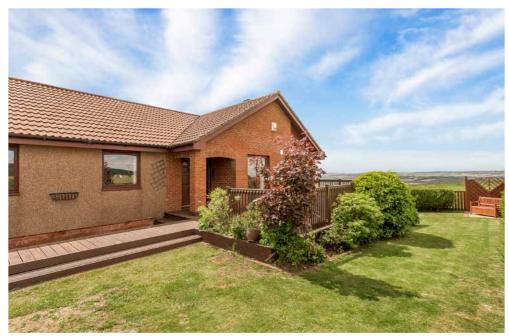

# BEAUTIFUL LAWNED GARDENS

Outside, beautiful lawned gardens wrap around the property, bordered by leafy greens and enclosed with established hedgerows to offer outstanding privacy. Landscaped for the entire family, there are also two timber-decked areas, one for alfresco dining and the other with a luxury hot tub for relaxing under a starlit sky. Furthermore, both areas perfectly capture the far-reaching countryside views. There is a large cellar for storage, accessed from outside or a hatch from the living room, and a gravelled driveway with parking for multiple vehicles.