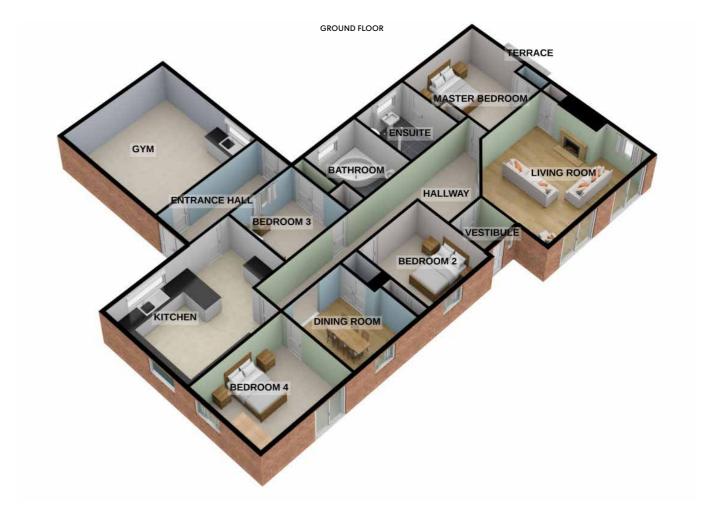

#### **DIMENSIONS**

| Living Room    | 6.00m x 5.05m | Bedroom 2 | 3.61m x 3.21m |
|----------------|---------------|-----------|---------------|
| Dining Room    | 3.19m x 3.61m | Bedroom 3 | 3.19m x 3.00m |
| Kitchen        | 4.39m x 5.98m | Bedroom 4 | 3.59m x 4.40m |
| Master Bedroom | 4.09m x 4.01m | Bathroom  | 2.99m x 2.70m |
| En-suite       | 2.97m x 2.58m | Gym       | 5.31m x 5.36m |