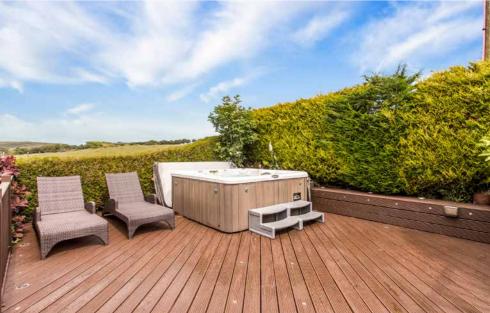

# BEAUTIFUL LAWNED GARDENS

Outside, beautiful lawned gardens wrap around the property, bordered by leafy greens and enclosed with established hedgerows to offer outstanding privacy. Landscaped for the entire family, there are also two timber-decked areas, one for alfresco dining and the other with a luxury hot tub for relaxing under a starlit sky. Furthermore, both areas perfectly capture the far-reaching countryside views. There is a large cellar for storage, accessed from outside or a hatch from the living room, and a gravelled driveway with parking for multiple vehicles.

#### **EXTRAS**

All fitted floor and window coverings, light fittings, integrated appliances (ceramic hob, statement extractor, eye-level oven/grill, microwave, wine cooler, and dishwasher), an American-style fridge/freezer, garden furniture, and a hot tub to be included in the sale. Full commercial gym equipment (as seen in the photographs) is available by separate negotiation.