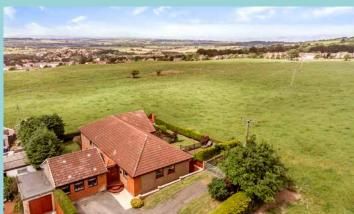

# 45 CROSSHILL DRIVE

Positioned on the outskirts of Bathgate, this exclusive, single-storey, detached house offers a semi-rural lifestyle, surrounded by picturesque open countryside and with spectacular views at every turn.

The exceptional family home boasts four double bedrooms (plus a high-spec ensuite), three reception rooms, a multi-car driveway, and landscaped wraparound gardens with a luxury hot tub area. Neutrally presented throughout, it represents the best in contemporary living.

# BEAUTIFUL LAWNED GARDENS

Outside, beautiful lawned gardens wrap around the property, bordered by leafy greens and enclosed with established hedgerows to offer outstanding privacy. Landscaped for the entire family, there are also two timber-decked areas, one for alfresco dining and the other with a luxury hot tub for relaxing under a starlit sky. Furthermore, both areas perfectly capture the far-reaching countryside views. There is a large cellar for storage, accessed from outside or a hatch from the living room, and a gravelled driveway with parking for multiple vehicles.