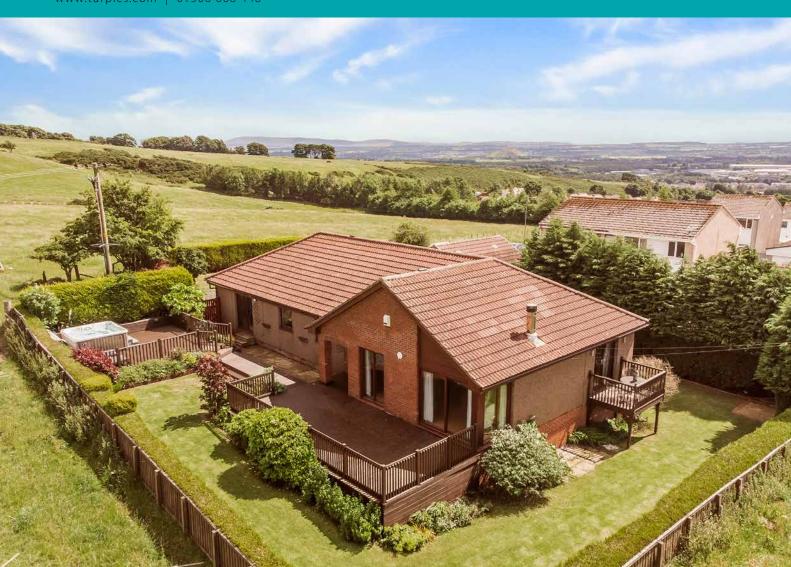

# 45 CROSSHILL DRIVE

Positioned on the outskirts of Bathgate, this exclusive, single-storey, detached house offers a semi-rural lifestyle, surrounded by picturesque open countryside and with spectacular views at every turn.

The exceptional family home boasts four double bedrooms (plus a high-spec ensuite), three reception rooms, a multi-car driveway, and landscaped wraparound gardens with a luxury hot tub area. Neutrally presented throughout, it represents the best in contemporary living.

# BEAUTIFUL LAWNED GARDENS

Outside, beautiful lawned gardens wrap around the property, bordered by leafy greens and enclosed with established hedgerows to offer outstanding privacy. Landscaped for the entire family, there are also two timber-decked areas, one for alfresco dining and the other with a luxury hot tub for relaxing under a starlit sky. Furthermore, both areas perfectly capture the far-reaching countryside views. There is a large cellar for storage, accessed from outside or a hatch from the living room, and a gravelled driveway with parking for multiple vehicles.