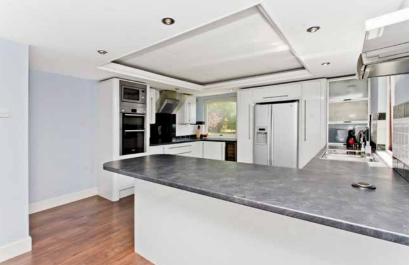

# A KITCHEN WITH MONOCHROME-INSPIRED DESIGN

In the kitchen, a monochrome-inspired design adds to the modern appeal, coming fitted with white cabinets and sweeping black granite-effect worktops, backed by metro-style splashbacks. It has dual-aspect windows and plinth lighting for ambient moods, as well as a fantastic range of integrated appliances.