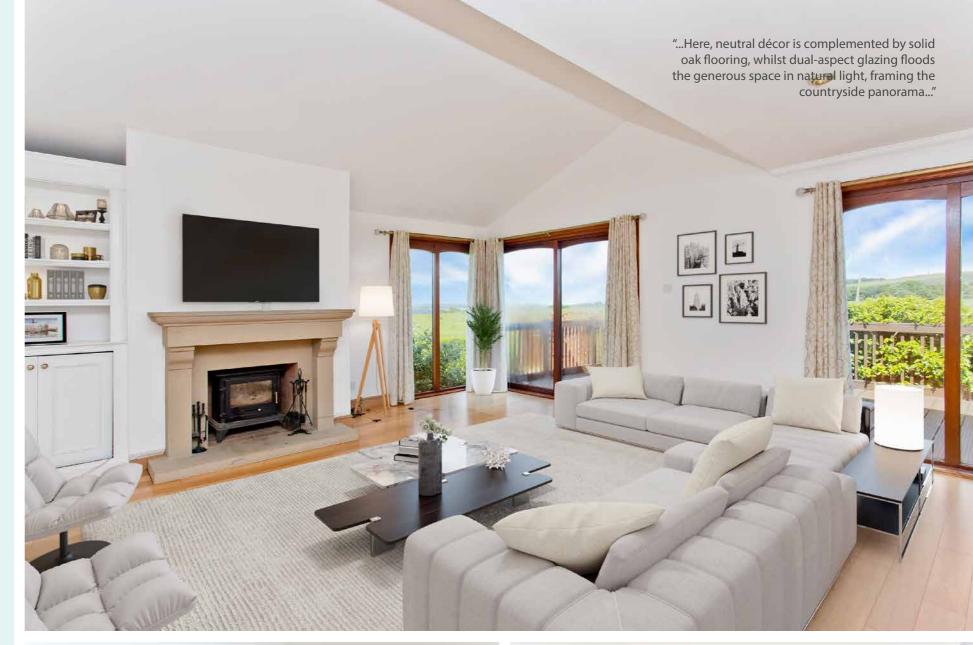

Double doors make a grand entrance into the home, opening into an inviting entrance hall. On the right, we pass through the kitchen to reach another hallway that flows directly to the living room. Here, neutral décor is complemented by solid oak flooring, whilst dual-aspect glazing floods the generous space in natural light, framing the countryside panorama. An imposing fireplace, inset with a multi-fuel stove, forms an exquisite focal point for the room's arrangement, alongside a display cupboard. Meanwhile, patio doors flow out to the gardens' timber deck for summer soirees. There is a separate family room with patio doors to the garden and a congenial dining room, providing a total of three reception areas for your enjoyment.

#### **EPC Rating - TBC**

Please note: Some of the rooms in the property have been virtually staged from actual photographs of the rooms.