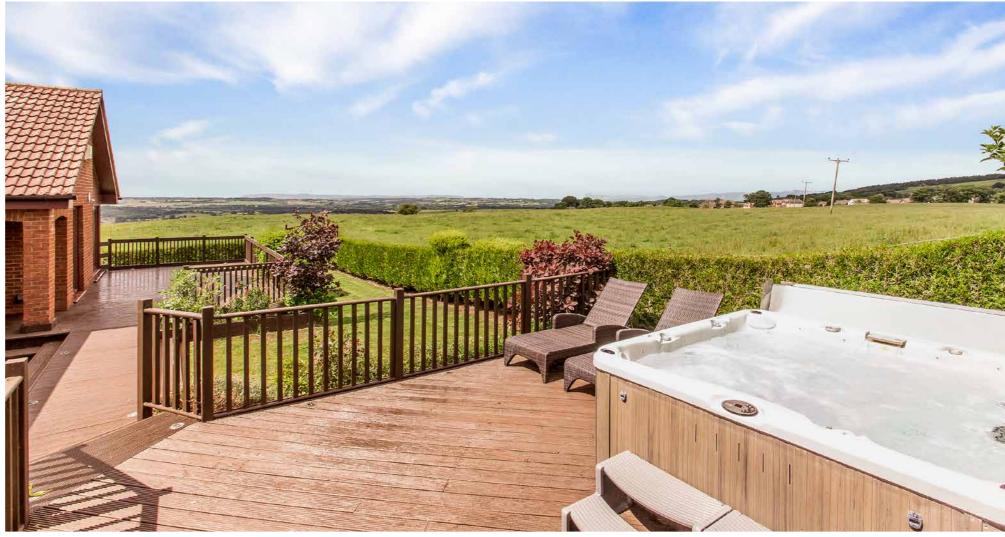

# BEAUTIFUL LAWNED GARDENS

Outside, beautiful lawned gardens wrap around the property, bordered by leafy greens and enclosed with established hedgerows to offer outstanding privacy. Landscaped for the entire family, there are also two timber-decked areas, one for alfresco dining and the other with a luxury hot tub for relaxing under a starlit sky. Furthermore, both areas perfectly capture the far-reaching countryside views. There is a large cellar for storage, accessed from outside or a hatch from the living room, and a gravelled driveway with parking for multiple vehicles.