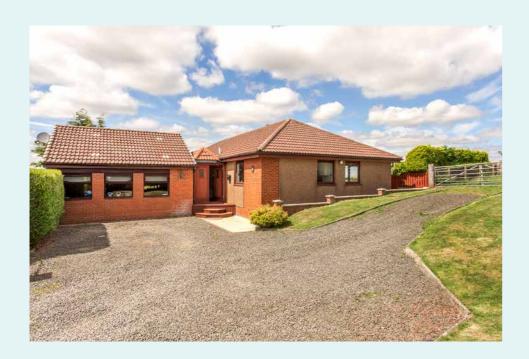

# BEAUTIFUL LAWNED GARDENS

Outside, beautiful lawned gardens wrap around the property, bordered by leafy greens and enclosed with established hedgerows to offer outstanding privacy. Landscaped for the entire family, there are also two timber-decked areas, one for alfresco dining and the other with a luxury hot tub for relaxing under a starlit sky. Furthermore, both areas perfectly capture the far-reaching countryside views. There is a large cellar for storage, accessed from outside or a hatch from the living room, and a gravelled driveway with parking for multiple vehicles.