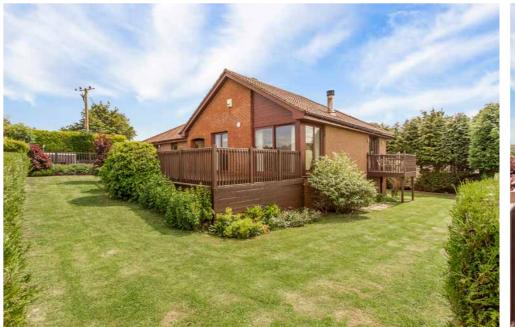

# 45 CROSSHILL DRIVE

Positioned on the outskirts of Bathgate, this exclusive, single-storey, detached house offers a semi-rural lifestyle, surrounded by picturesque open countryside and with spectacular views at every turn.

The exceptional family home boasts four double bedrooms (plus a high-spec ensuite), three reception rooms, a multi-car driveway, and landscaped wraparound gardens with a luxury hot tub area. Neutrally presented throughout, it represents the best in contemporary living.

# BEAUTIFUL LAWNED GARDENS

Outside, beautiful lawned gardens wrap around the property, bordered by leafy greens and enclosed with established hedgerows to offer outstanding privacy. Landscaped for the entire family, there are also two timber-decked areas, one for alfresco dining and the other with a luxury hot tub for relaxing under a starlit sky. Furthermore, both areas perfectly capture the far-reaching countryside views. There is a large cellar for storage, accessed from outside or a hatch from the living room, and a gravelled driveway with parking for multiple vehicles.