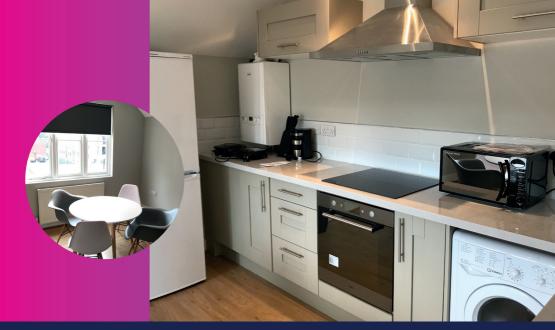

- ✓ Unique duplex loft style apartment
- ✓ 2 good sized bedrooms
- ✓ Good sized kitchen/dining room with pale grey shaker style units
- ✓ Unique loft style attic lounge with TV
- ✓ Bathroom