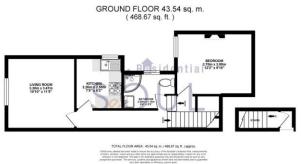

## Grayham Road, New Malden

- 1 Double Bedroom Flat
- South Facing
- Inviting Separate Lounge
- Fully Fitted Kitchen

- Modern Shower Room
- 0.7 miles to New Malden Station
- Excellent Location
- Quiet Residential Area

£279,950

EPC Rating C 467 sq ft Share of Freehold

Flat

158 High Street New Malden Surrey KT3 4ES www.sr4u.co.uk info@sr4u.co.uk 020 8942 3579 Agents Note: Whilst every care has been taken to prepare these particulars, they are for guidance purposes only. All measurements are approximate are for general guidance purposes only and whilst every care has been taken to ensure their accuracy, they should not be relied upon and potential buyers are advised to recheck the measurements