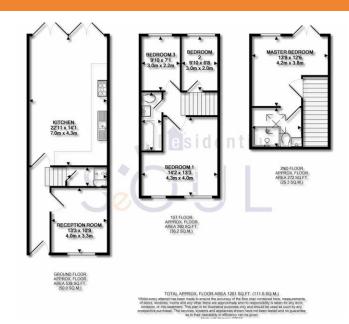

- Newly Refurbished
- Four bedroom family house
- Three shower rooms
- Loft conservatory

## Beaconsfield Road, New Malden

£2,700 pcm

A NEWLY REFURBISHED magnificent, four bedroom house presented in good decorative order. This property is situated close to New Malden BR station and New Malden High Street. Finished to the highest of standards, this impeccable four bedroom house boasts elegance throughout with a New fitted kitchen, a good-sized bedrooms, new bathroom suite with waterfall tap and bright and spacious reception room. Enviably located just a short distance from New Malden BR station (0.5mile) which is the main line to London Waterloo within 20minutes. Further benefits from under floor heating installed throughout the ground floor and conservatory.