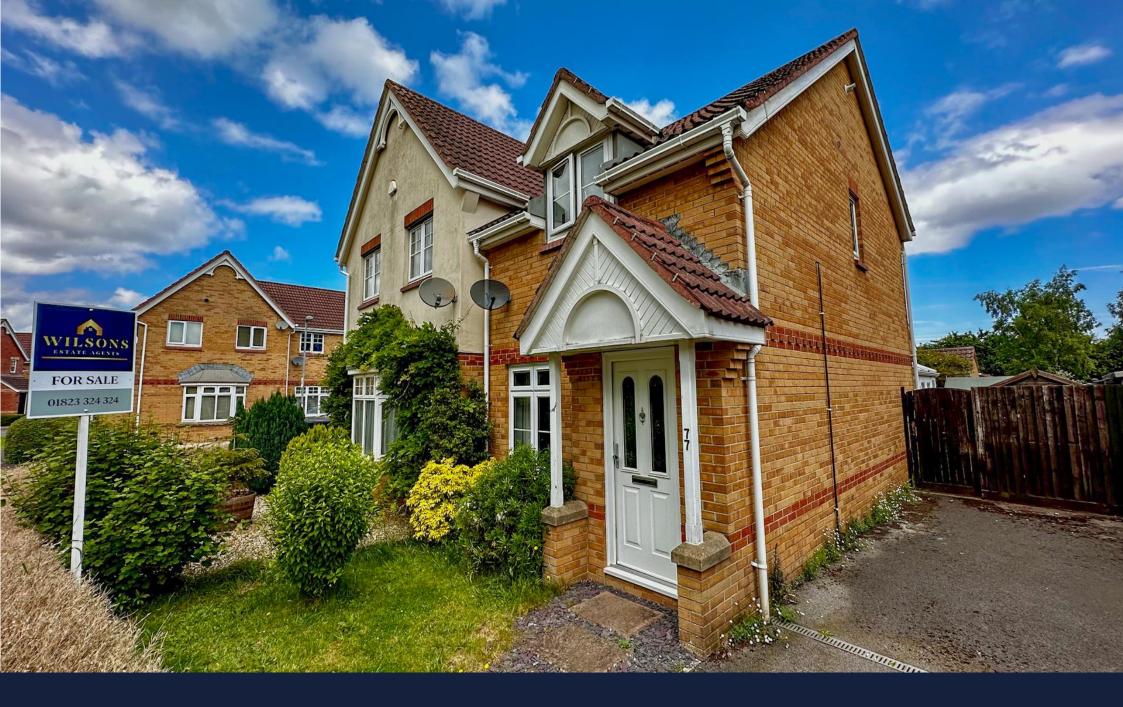

77 Eaton Crescent, Taunton, Somerset £240,000

Located less than 1 mile from the town centre and close to the local Tesco's Express and railway station is this lovely, well modernised 2 double bedroom semi detached house with a conservatory. The property benefits from double glazing and gas heating and an early viewing is considered essential to avoid missing out.

## **Key Features**

- A modern semi detached house
- Located a short distance to the local Tescos Express and railway station
- Well presented accommodation
- Entrance porch with stairs to the first floor
- Generous sized lounge
- Kitchen/dining room and double glazed conservatory
- 2 double bedrooms and family bathroom
- Double glazing and gas heating
- Pleasant and level rear garden
- Off road parking for 2 vehicles

**Directions:** From the town centre or the M5 motorway, proceed over the Obridge Viaduct and turn left into Priorswood Road. Take the fourth left hand turn into Heavitree Way, then first left into Eaton Crescent where No.77 will be found a short way along on the left hand side and identified by our for sale board.