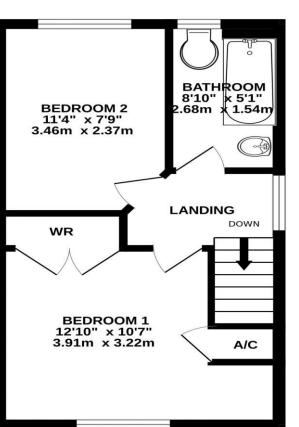

## **Key Features**

- A modern semi detached house
- Located a short distance to the local Tescos Express and railway station
- Well presented accommodation
- Entrance porch with stairs to the first floor
- Generous sized lounge
- Kitchen/dining room and double glazed conservatory
- 2 double bedrooms and family bathroom
- Double glazing and gas heating
- Pleasant and level rear garden
- Off road parking for 2 vehicles