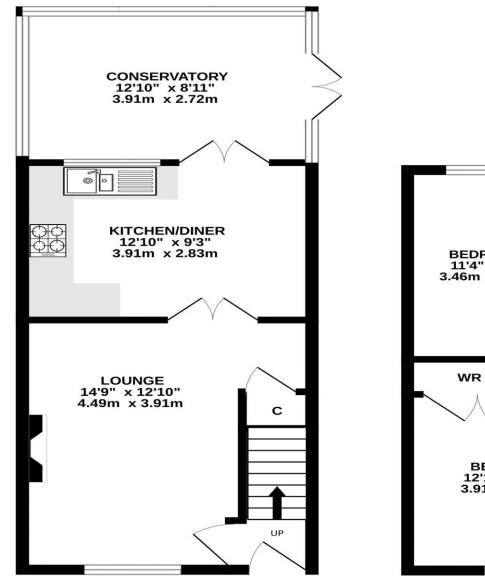

## **Key Features**

- A modern semi detached house
- Located a short distance to the local Tescos Express and railway station
- Well presented accommodation
- Entrance porch with stairs to the first floor
- Generous sized lounge
- Kitchen/dining room and double glazed conservatory
- 2 double bedrooms and family bathroom
- Double glazing and gas heating
- Pleasant and level rear garden
- Off road parking for 2 vehicles