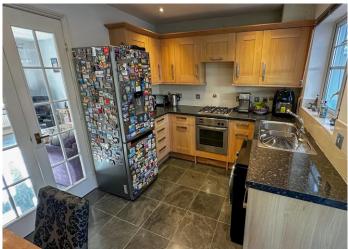

## **Key Features**

- A modern semi detached house
- Located a short distance to the local Tescos Express and railway station
- Well presented accommodation
- Entrance porch with stairs to the first floor
- Generous sized lounge
- Kitchen/dining room and double glazed conservatory
- 2 double bedrooms and family bathroom
- Double glazing and gas heating
- Pleasant and level rear garden
- Off road parking for 2 vehicles