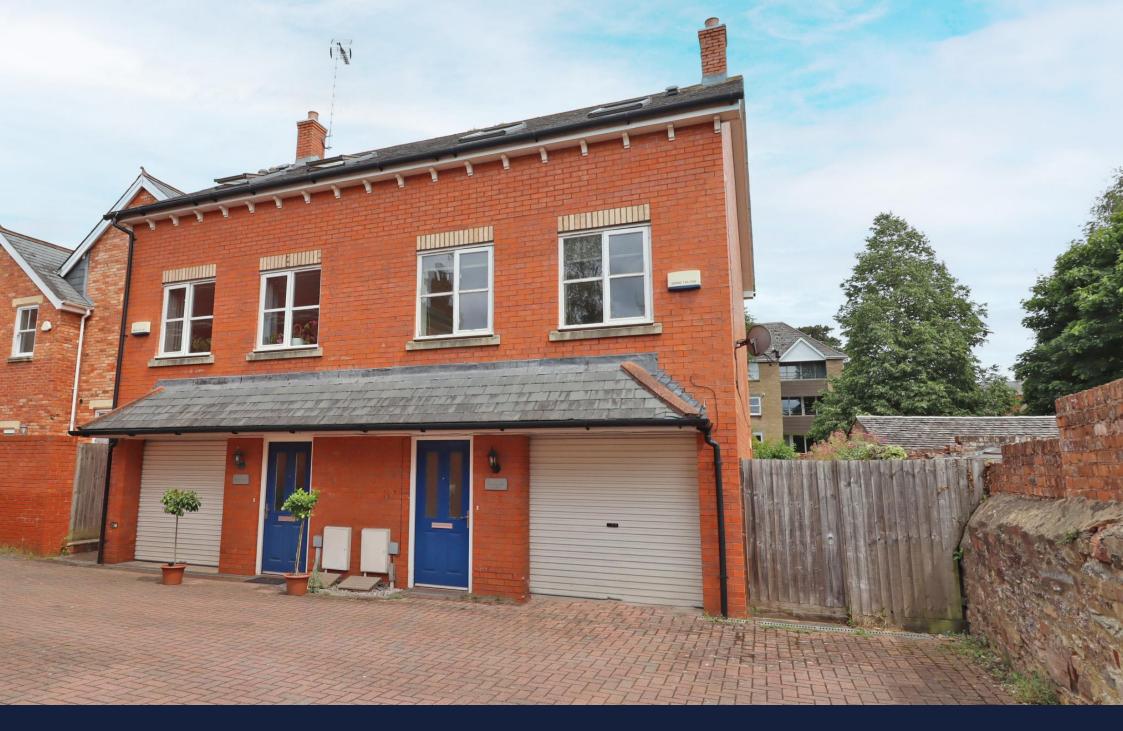

## Woodstock Road, Taunton, TA1 1AF

No onward chain An attractive, modern three-doublebedroom townhouse with garage. Conveniently located less than a mile from Taunton town centre and close to the picturesque French Weir Park. This delightful property offers versatile living space and excellent features throughout. The ground floor comprises a convenient WC and a spacious kitchen diner with patio doors that lead to the rear garden, perfect for family gatherings and entertaining. Upstairs, you'll find a generous lounge, a main bedroom, complete with a contemporary en-suite. The second-floor hosts two additional double bedrooms, providing ample accommodation and a large main bathroom. The property benefits from double glazing and gas central heating, ensuring comfort all year-round. To the rear, there is a private garden, and to the front, a garage adds to the property's appeal. This versatile home could serve as a family residence, house share, or rental investment. An excellent opportunity not to be missed!

## **Key Features**

- A lovely modern & spacious semi-detached town house
- 3 double bedrooms
- 2 bathrooms and ground floor cloakroom/WC
- Modern fitted kitchen/dining room
- Generous first floor living room
- Double glazing and gas heating
- Garage
- Pleasant lawn rear garden with side access
- A short, level walk to the town and railway station
- No onward chain