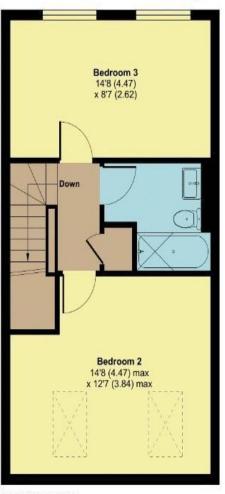

## 2 Woodstock Court, Woodstock Road, Taunton, TA1

Approximate Area = 1155 sq ft / 107.3 sq m Garage = 136 sq ft / 12.6 sq m Total = 1291 sq ft / 119.9 sq m

For identification only - Not to scale

Tenure: Freehold

Tax band: E

**Property Location:** what3words///noted.blend.double

**Services:** The property is connected to mains water, drainage, gas and electricity.

GROUND FLOOR FIRST FLOOR

SECOND FLOOR

| Part A - Please note some of the information will require you looking these details up online provided in the National Trading Standards Material Information in Property Listing (sales) document V1.0 November 2023 |          |
|-----------------------------------------------------------------------------------------------------------------------------------------------------------------------------------------------------------------------|----------|
| Council Tax / Domestic Rates                                                                                                                                                                                          | E        |
| Asking price                                                                                                                                                                                                          | £295,000 |
| Tenure*                                                                                                                                                                                                               | Freehold |