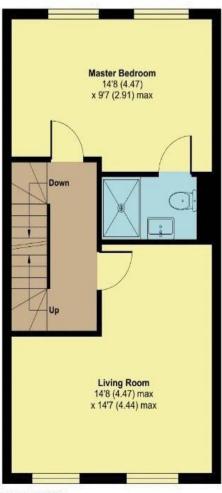

## 2 Woodstock Court, Woodstock Road, Taunton, TA1

Approximate Area = 1155 sq ft / 107.3 sq m Garage = 136 sq ft / 12.6 sq m Total = 1291 sq ft / 119.9 sq m

For identification only - Not to scale

Tenure: Freehold

Tax band: E

**Property Location:** what3words///noted.blend.double

**Services:** The property is connected to mains water, drainage, gas and electricity.

GROUND FLOOR FIRST FLOOR

SECOND FLOOR

| Part A - Please note some of the information will require you looking these details up online provided in the National Trading Standards Material Information in Property Listing (sales) document V1.0 November 2023 |          |
|-----------------------------------------------------------------------------------------------------------------------------------------------------------------------------------------------------------------------|----------|
| Council Tax / Domestic Rates                                                                                                                                                                                          | E        |
| Asking price                                                                                                                                                                                                          | £295,000 |
| Tenure*                                                                                                                                                                                                               | Freehold |