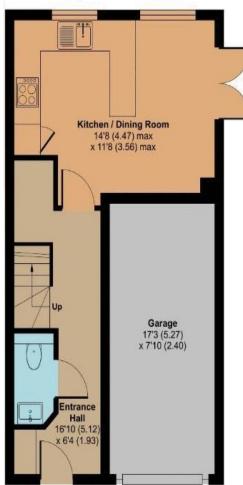

## 2 Woodstock Court, Woodstock Road, Taunton, TA1

Approximate Area = 1155 sq ft / 107.3 sq m Garage = 136 sq ft / 12.6 sq m Total = 1291 sq ft / 119.9 sq m

For identification only - Not to scale

Tenure: Freehold

Tax band: E

**Property Location:** what3words///noted.blend.double

**Services:** The property is connected to mains water, drainage, gas and electricity.

GROUND FLOOR FIRST FLOOR

SECOND FLOOR

| Part A - Please note some of the information will require you looking these details up online provided in the National Trading Standards Material Information in Property Listing (sales) document V1.0 November 2023 |          |
|-----------------------------------------------------------------------------------------------------------------------------------------------------------------------------------------------------------------------|----------|
| Council Tax / Domestic Rates                                                                                                                                                                                          | E        |
| Asking price                                                                                                                                                                                                          | £295,000 |
| Tenure*                                                                                                                                                                                                               | Freehold |