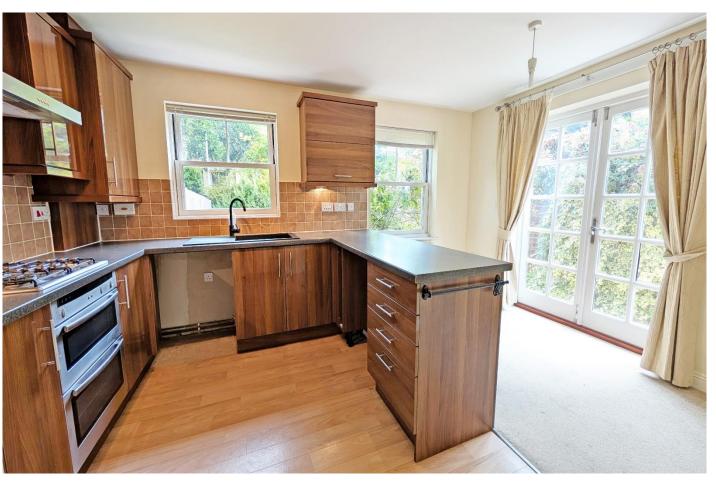

## Woodstock Road, Taunton, TA1 1AF

No onward chain An attractive, modern three-doublebedroom townhouse with garage. Conveniently located less than a mile from Taunton town centre and close to the picturesque French Weir Park. This delightful property offers versatile living space and excellent features throughout. The ground floor comprises a convenient WC and a spacious kitchen diner with patio doors that lead to the rear garden, perfect for family gatherings and entertaining. Upstairs, you'll find a generous lounge, a main bedroom, complete with a contemporary en-suite. The second-floor hosts two additional double bedrooms, providing ample accommodation and a large main bathroom. The property benefits from double glazing and gas central heating, ensuring comfort all year-round. To the rear, there is a private garden, and to the front, a garage adds to the property's appeal. This versatile home could serve as a family residence, house share, or rental investment. An excellent opportunity not to be missed!

## **Key Features**

- A lovely modern & spacious semi-detached town house
- 3 double bedrooms
- 2 bathrooms and ground floor cloakroom/WC
- Modern fitted kitchen/dining room
- Generous first floor living room
- Double glazing and gas heating
- Garage
- Pleasant lawn rear garden with side access
- A short, level walk to the town and railway station
- No onward chain