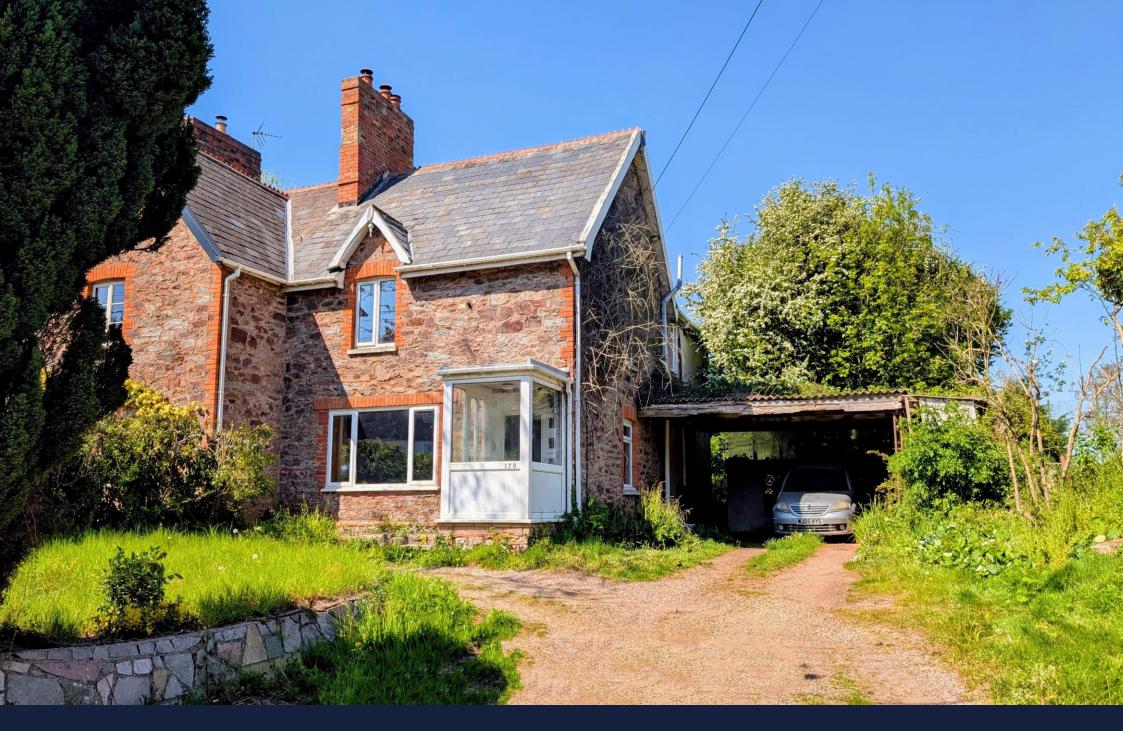

## Higher Durston, Taunton, TA3 5AG

This property presents an exciting renovation opportunity, offering ample scope to enhance its appeal. Potential improvements include creating additional parking at the front, adding a garage or car port, and extending the property both to the rear and side, all subject to planning permission. Currently configured as a four-bedroom home with two reception rooms, the property features a large garden which can be made largen when landscaped. It presents versatility as a family residence or a rental investment, with plenty of potential to create a beautiful and functional home.

## **Key Features**

- In need of full renovation
- No onward chain
- End of terrace house
- 4 bedrooms
- 2 reception rooms
- First floor bathroom and a separate WC
- Partial double glazing
- Large rear garden
- Double car port and driveway for multiple vehicles
- Huge potential to make into a wonderful home