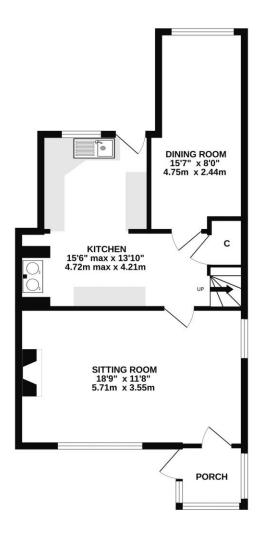

## **Property Location:**

what3words///reduce.fatigued.dollar

**Services:** The property has mains water, private drainage and mains electricity.

TOTAL FLOOR AREA: 1103 sq.ft. (102.4 sq.m.) approx.

White every attempt has been made to ensure the accuracy of the floorplant contained here, measurements of some contained here in from the contained here in from more officers or mission or mis-statement. This plant is for illustrative purposes only and should be used as such by any prospective purchaser. The services, systems and appliances shown have not been tested and no guarantee as to their operability or efficiency can be given.