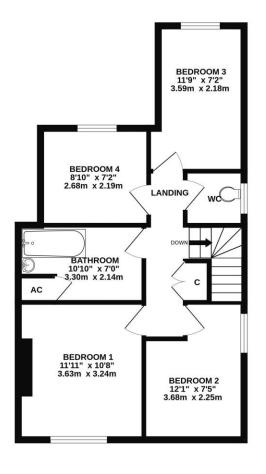

## **Property Location:**

what3words///reduce.fatigued.dollar

**Services:** The property has mains water, private drainage and mains electricity.

TOTAL FLOOR AREA: 1103 sq.ft. (102.4 sq.m.) approx.

White every attempt has been made to ensure the accuracy of the floorplant contained here, measurements of some contained here in from the contained here in from more officers or mission or mis-statement. This plant is for illustrative purposes only and should be used as such by any prospective purchaser. The services, systems and appliances shown have not been tested and no guarantee as to their operability or efficiency can be given.