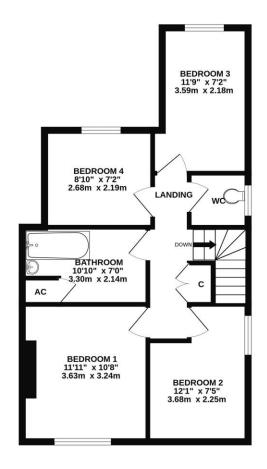

Tenure: Freehold Tax band: C Property Location: what3words///reduce.fatigued.dollar Services: The property has mains water, private drainage and mains electricity.

TOTAL FLOOR AREA: 1103 sq.ft. (102.4 sq.m.) approx. Whils tevery attempt has been made to ensure the accuracy of the floorplan contained here, measurements of doors, windows, rooms and any other tems are approximate and no responsibility is taken for any error, omission or mis-statement. This plan is for flustrative purposes only and should be used as such by any prospective purchaser. The services, systems and appliances shown have not been tested and no guarantee as to their operability or efficiency can be given.