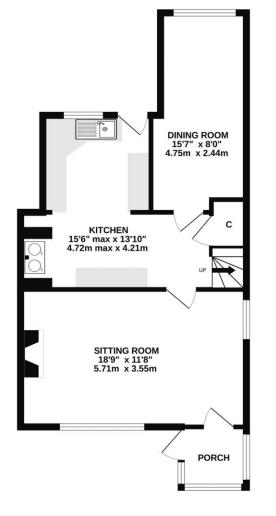

Tenure: Freehold Tax band: C Property Location: what3words///reduce.fatigued.dollar Services: The property has mains water, private drainage and mains electricity.

TOTAL FLOOR AREA: 1103 sq.ft. (102.4 sq.m.) approx. Whils tevery attempt has been made to ensure the accuracy of the floorplan contained here, measurements of doors, windows, rooms and any other tems are approximate and no responsibility is taken for any error, omission or mis-statement. This plan is for flustrative purposes only and should be used as such by any prospective purchaser. The services, systems and appliances shown have not been tested and no guarantee as to their operability or efficiency can be given.