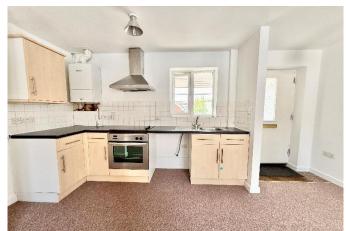

## Inkerman Court, South Street, Taunton, TA1 3FD

An excellent opportunity for a first-time buyer or an investor to acquire a modern first-floor apartment conveniently situated just off the town centre. Built by Venture Property, the property is accessed via a secure, gated entrance exclusive to residents, providing both privacy and security. Within this small development, comprising of 14 properties in total, a shared entrance with stairs leads to the first-floor apartment. Upon entering, you'll find a spacious, open-plan lounge with a kitchenette area to one side and front-facing window that fills the room with natural light. A door from the living area leads to a generously sized double bedroom, which benefits from a walk-in wardrobe. The modern bathroom features a white suite with a shower over the bath. The apartment benefits from double glazing and gas central heating and is offered with no onward chain. Early viewing is highly recommended, as this property is unlikely to be available for long.

## **Key Features**

- Modern first floor apartment
- No chain
- Town centre location Close to town centre shops and amenities
- Large double bedroom with walk in cupboard
- Open plan lounge with kitchenette
- Double glazing and gas heating
- Modern white bathroom suite with a shower over the bath
- Brand new carpet and newly painted
- Walk in wardrobe
- Ideal First-time buyer apartment of investment opportunity