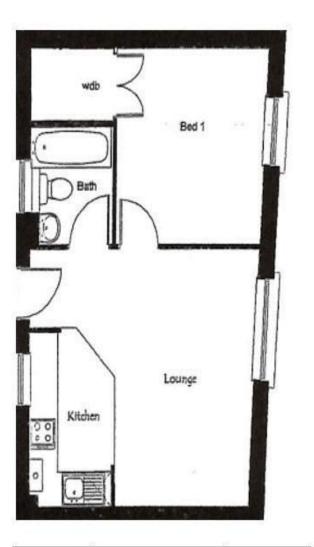

## Inkerman Court, South Street, Taunton, TA1 3FD

An excellent opportunity for a first-time buyer or an investor to acquire a modern first-floor apartment conveniently situated just off the town centre. Built by Venture Property, the property is accessed via a secure, gated entrance exclusive to residents, providing both privacy and security. Within this small development, comprising of 14 properties in total, a shared entrance with stairs leads to the first-floor apartment. Upon entering, you'll find a spacious, open-plan lounge with a kitchenette area to one side and front-facing window that fills the room with natural light. A door from the living area leads to a generously sized double bedroom, which benefits from a walk-in wardrobe. The modern bathroom features a white suite with a shower over the bath. The apartment benefits from double glazing and gas central heating and is offered with no onward chain. Early viewing is highly recommended, as this property is unlikely to be available for long.

| Lounge  | 14'01'' | 14' 50'' |
|---------|---------|----------|
| Kitchen | 5'80''  | 9'90''   |
| Bedroom | 10'10'' | 10'11"   |