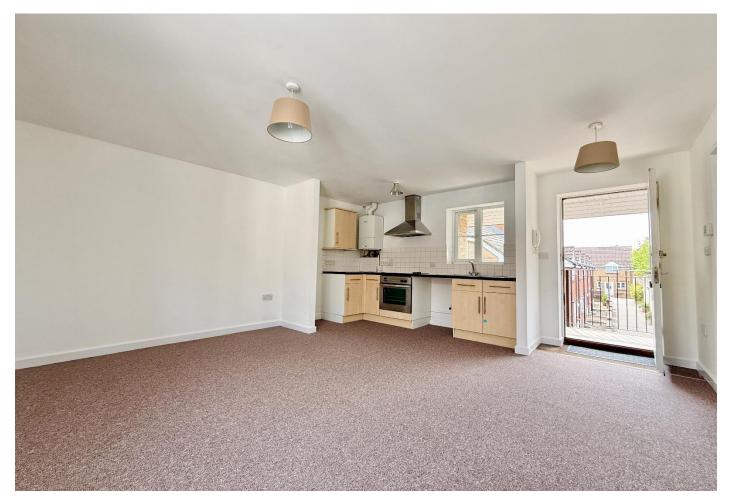

## Inkerman Court, South Street, Taunton, TA1 3FD

An excellent opportunity for a first-time buyer or an investor to acquire a modern first-floor apartment conveniently situated just off the town centre. Built by Venture Property, the property is accessed via a secure, gated entrance exclusive to residents, providing both privacy and security. Within this small development, comprising of 14 properties in total, a shared entrance with stairs leads to the first-floor apartment. Upon entering, you'll find a spacious, open-plan lounge with a kitchenette area to one side and front-facing window that fills the room with natural light. A door from the living area leads to a generously sized double bedroom, which benefits from a walk-in wardrobe. The modern bathroom features a white suite with a shower over the bath. The apartment benefits from double glazing and gas central heating and is offered with no onward chain. Early viewing is highly recommended, as this property is unlikely to be available for long.

## **Key Features**

- Modern first floor apartment
- No chain
- Town centre location Close to town centre shops and amenities
- Large double bedroom with walk in cupboard
- Open plan lounge with kitchenette
- Double glazing and gas heating
- Modern white bathroom suite with a shower over the bath
- Brand new carpet and newly painted
- Walk in wardrobe
- Ideal First-time buyer apartment of investment opportunity