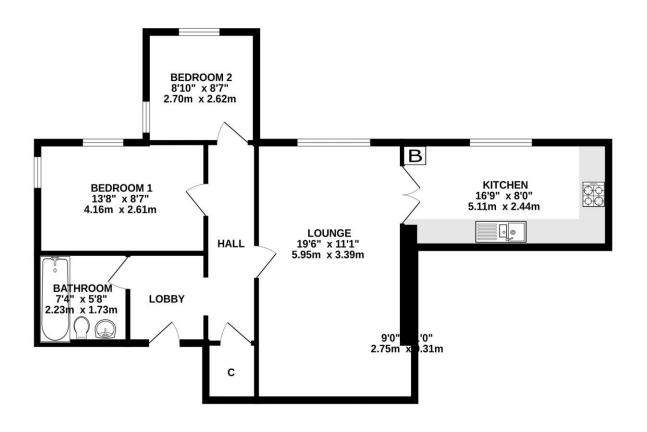

This is a fantastic opportunity to acquire a delightful twobedroom Georgian apartment located conveniently near Taunton Town Centre. The Mount offers private parking and is nestled among lush green spaces and communal gardens, all visible through the apartment's generous sash windows. Upon entering the property, you'll be greeted by a spacious hallway with high ceilings that enhance the sense of light and airiness. To your left, you'll find the bathroom, which features both a bath and a shower. On the right, the bright and roomy living and dining area boasts a large sash window that fills the space with natural light over looking the beautiful communal gardens. Double doors lead you into a welcoming kitchen, which offers ample worktop space and storage, along with enough room for a kitchen table situated by another sizable sash window. At the back of the apartment, there's a double bedroom with two large windows, accompanied by a second bedroom that also benefits from plenty of natural light. Just a little over 400 yards away, the town of Taunton provides all the amenities you need for everyday living. You'll also find Vivary Park within close proximity, where you can relish the beautiful gardens, serene duck ponds, and a golf course. Vivary Park is also host to various events, including the renowned flower show.

## 1ST FLOOR 752 sq.ft. (69.9 sq.m.) approx.

TOTAL FLOOR AREA: 752 sq.ft. (69.9 sq.m.) approx.

White every attempt has been made to make the security of the Biophast protains the measurements of decor, whichever, norms and report them are security of the Biophast protains the measurements of decor, whichever, norms and experience, proceedings of the security of t