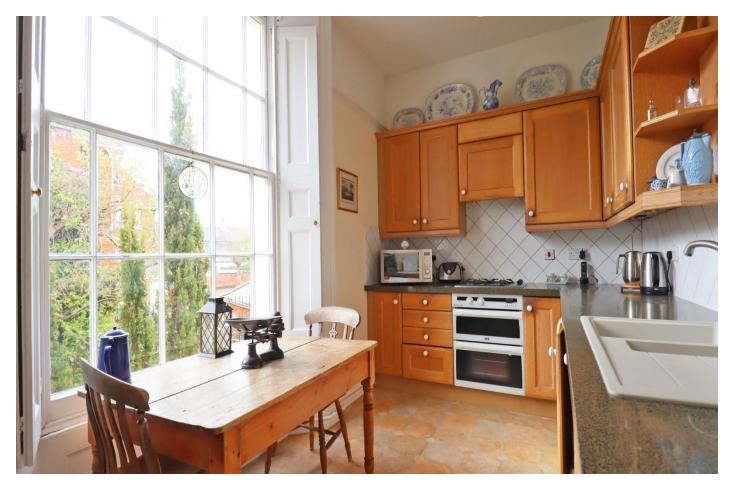

This is a fantastic opportunity to acquire a delightful twobedroom Georgian apartment located conveniently near Taunton Town Centre. The Mount offers private parking and is nestled among lush green spaces and communal gardens, all visible through the apartment's generous sash windows. Upon entering the property, you'll be greeted by a spacious hallway with high ceilings that enhance the sense of light and airiness. To your left, you'll find the bathroom, which features both a bath and a shower. On the right, the bright and roomy living and dining area boasts a large sash window that fills the space with natural light over looking the beautiful communal gardens. Double doors lead you into a welcoming kitchen, which offers ample worktop space and storage, along with enough room for a kitchen table situated by another sizable sash window. At the back of the apartment, there's a double bedroom with two large windows, accompanied by a second bedroom that also benefits from plenty of natural light. Just a little over 400 yards away, the town of Taunton provides all the amenities you need for everyday living. You'll also find Vivary Park within close proximity, where you can relish the beautiful gardens, serene duck ponds, and a golf course. Vivary Park is also host to various events, including the renowned flower show.