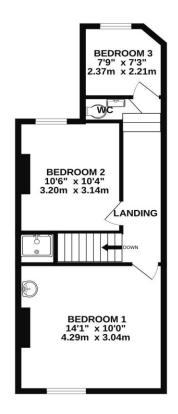

## Palmerston Road, Taunton, TA1 1ER

Nestled in the highly desirable French Weir area on the western side of Taunton, this charming period terraced house features the added advantage of a rear garage. The property spans two levels, starting with an entrance hallway that leads to a cozy lounge featuring a charming fireplace. Adjacent to this is a separate dining room, which provides access to the stairs leading to the first floor. Off the dining area, you'll find a galley-style kitchen equipped with a side window infusing natural light, along with further doors that lead to the ground floor bathroom and the rear garden. On the first floor, there are three wellproportioned bedrooms, along with a conveniently located separate WC that includes a wash hand basin. The home is enhanced by double glazing and gas heating. Outside, you'll find a low maintenance, enclosed rear garden with rear access, as well as a detached single garage. To truly appreciate the wonderful accommodation this property has to offer, an early viewing is highly recommended. Book your appointment today!

GROUND FLOOR 1ST FLOOR