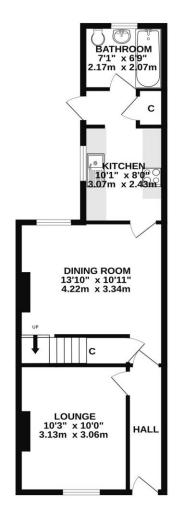

## Palmerston Road, Taunton, TA1 1ER

Nestled in the highly desirable French Weir area on the western side of Taunton, this charming period terraced house features the added advantage of a rear garage. The property spans two levels, starting with an entrance hallway that leads to a cozy lounge featuring a charming fireplace. Adjacent to this is a separate dining room, which provides access to the stairs leading to the first floor. Off the dining area, you'll find a galley-style kitchen equipped with a side window infusing natural light, along with further doors that lead to the ground floor bathroom and the rear garden. On the first floor, there are three wellproportioned bedrooms, along with a conveniently located separate WC that includes a wash hand basin. The home is enhanced by double glazing and gas heating. Outside, you'll find a low maintenance, enclosed rear garden with rear access, as well as a detached single garage. To truly appreciate the wonderful accommodation this property has to offer, an early viewing is highly recommended. Book your appointment today!

GROUND FLOOR 1ST FLOOR