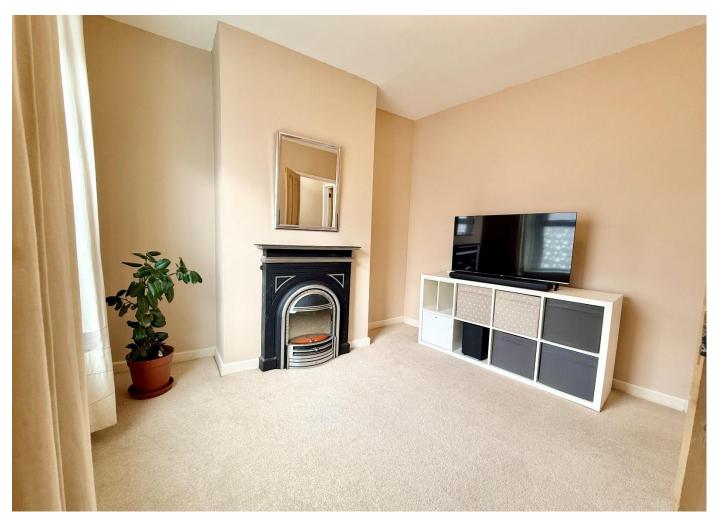

## Palmerston Road, Taunton, TA1 1ER

Nestled in the highly desirable French Weir area on the western side of Taunton, this charming period terraced house features the added advantage of a rear garage. The property spans two levels, starting with an entrance hallway that leads to a cozy lounge featuring a charming fireplace. Adjacent to this is a separate dining room, which provides access to the stairs leading to the first floor. Off the dining area, you'll find a galley-style kitchen equipped with a side window infusing natural light, along with further doors that lead to the ground floor bathroom and the rear garden. On the first floor, there are three wellproportioned bedrooms, along with a conveniently located separate WC that includes a wash hand basin. The home is enhanced by double glazing and gas heating. Outside, you'll find a low maintenance, enclosed rear garden with rear access, as well as a detached single garage. To truly appreciate the wonderful accommodation this property has to offer, an early viewing is highly recommended. Book your appointment today!

## **Key Features**

- An older style terraced house
- Garage to the rear
- 3 bedrooms (main bedroom with shower)
- First floor WC and a ground floor bathroom
- 2 reception rooms
- Kitchen
- Double glazing and gas heating
- Sought after location close to River Tone walks
- Suitable as a first-time buyer's house or as a rental opportunity
- Book your viewing today