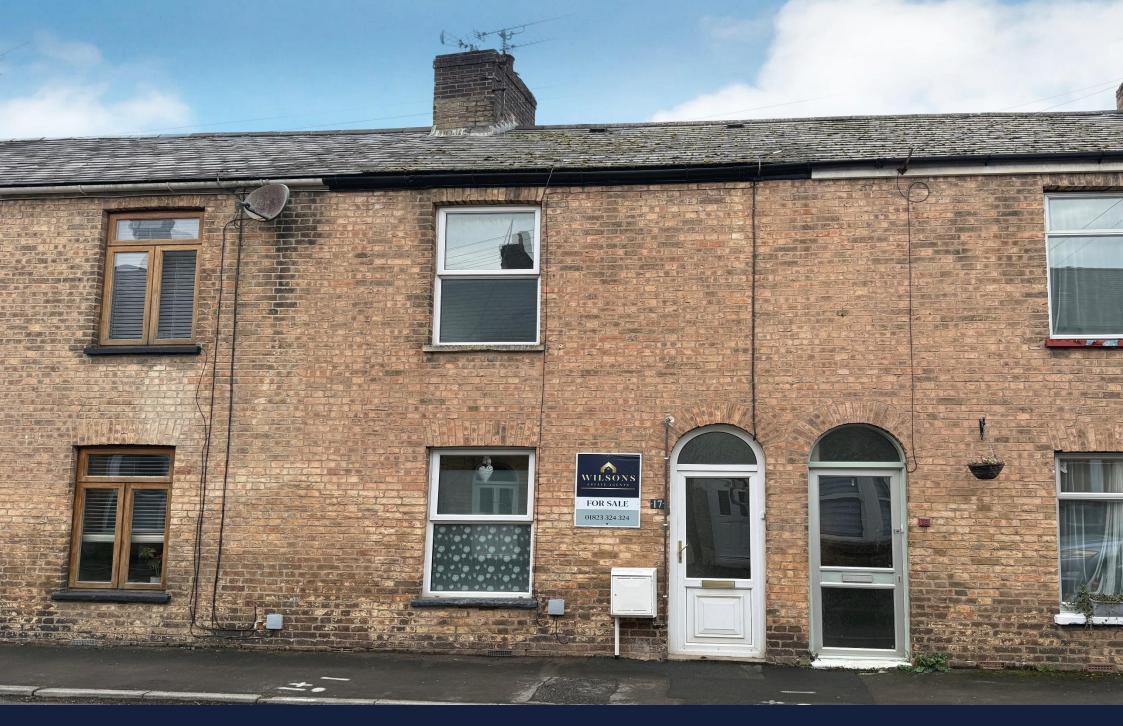

## Palmerston Road, Taunton, TA1 1ER

Nestled in the highly desirable French Weir area on the western side of Taunton, this charming period terraced house features the added advantage of a rear garage. The property spans two levels, starting with an entrance hallway that leads to a cozy lounge featuring a charming fireplace. Adjacent to this is a separate dining room, which provides access to the stairs leading to the first floor. Off the dining area, you'll find a galley-style kitchen equipped with a side window infusing natural light, along with further doors that lead to the ground floor bathroom and the rear garden. On the first floor, there are three wellproportioned bedrooms, along with a conveniently located separate WC that includes a wash hand basin. The home is enhanced by double glazing and gas heating. Outside, you'll find a low maintenance, enclosed rear garden with rear access, as well as a detached single garage. To truly appreciate the wonderful accommodation this property has to offer, an early viewing is highly recommended. Book your appointment today!

## **Key Features**

- An older style terraced house
- Garage to the rear
- 3 bedrooms (main bedroom with shower)
- First floor WC and a ground floor bathroom
- 2 reception rooms
- Kitchen
- Double glazing and gas heating
- Sought after location close to River Tone walks
- Suitable as a first-time buyer's house or as a rental opportunity
- Book your viewing today

## Palmerston Road, Taunton, TA1 1ER

Tenure: Freehold

Tax band: B