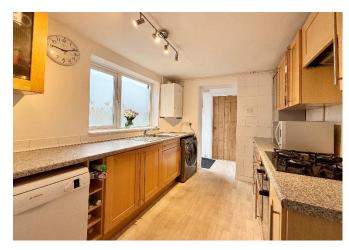

## Palmerston Road, Taunton, TA1 1ER

Nestled in the highly desirable French Weir area on the western side of Taunton, this charming period terraced house features the added advantage of a rear garage. The property spans two levels, starting with an entrance hallway that leads to a cozy lounge featuring a charming fireplace. Adjacent to this is a separate dining room, which provides access to the stairs leading to the first floor. Off the dining area, you'll find a galley-style kitchen equipped with a side window infusing natural light, along with further doors that lead to the ground floor bathroom and the rear garden. On the first floor, there are three wellproportioned bedrooms, along with a conveniently located separate WC that includes a wash hand basin. The home is enhanced by double glazing and gas heating. Outside, you'll find a low maintenance, enclosed rear garden with rear access, as well as a detached single garage. To truly appreciate the wonderful accommodation this property has to offer, an early viewing is highly recommended. Book your appointment today!

## **Key Features**

- An older style terraced house
- Garage to the rear
- 3 bedrooms (main bedroom with shower)
- First floor WC and a ground floor bathroom
- 2 reception rooms
- Kitchen
- Double glazing and gas heating
- Sought after location close to River Tone walks
- Suitable as a first-time buyer's house or as a rental opportunity
- Book your viewing today