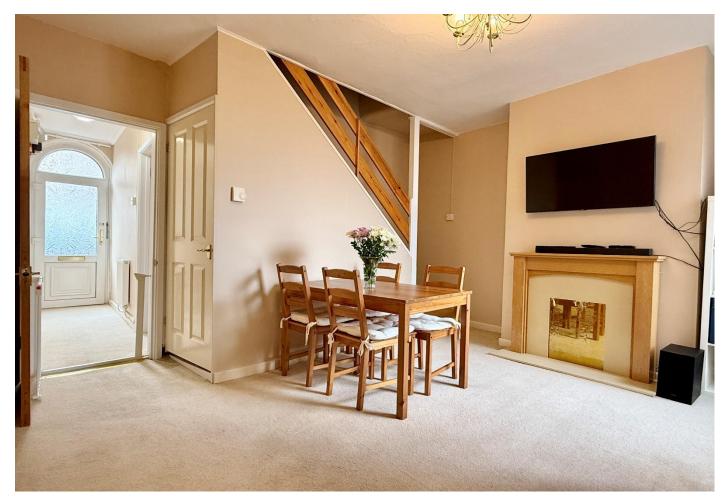

## Palmerston Road, Taunton, TA1 1ER

Nestled in the highly desirable French Weir area on the western side of Taunton, this charming period terraced house features the added advantage of a rear garage. The property spans two levels, starting with an entrance hallway that leads to a cozy lounge featuring a charming fireplace. Adjacent to this is a separate dining room, which provides access to the stairs leading to the first floor. Off the dining area, you'll find a galley-style kitchen equipped with a side window infusing natural light, along with further doors that lead to the ground floor bathroom and the rear garden. On the first floor, there are three wellproportioned bedrooms, along with a conveniently located separate WC that includes a wash hand basin. The home is enhanced by double glazing and gas heating. Outside, you'll find a low maintenance, enclosed rear garden with rear access, as well as a detached single garage. To truly appreciate the wonderful accommodation this property has to offer, an early viewing is highly recommended. Book your appointment today!

## **Key Features**

- An older style terraced house
- Garage to the rear
- 3 bedrooms (main bedroom with shower)
- First floor WC and a ground floor bathroom
- 2 reception rooms
- Kitchen
- Double glazing and gas heating
- Sought after location close to River Tone walks
- Suitable as a first-time buyer's house or as a rental opportunity
- Book your viewing today