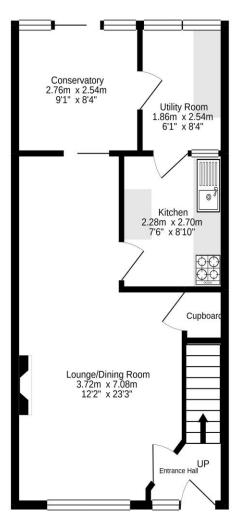

## Raps Green, Taunton

This charming three-bedroom terrace house is conveniently situated near the M5 motorway junction and the Hankridge Park retail development. It features a garage and a lovely conservatory. The living space is spread across two floors. Upon entering, you are welcomed by a hallway with stairs leading to the first floor. The hallway opens into a spacious lounge/dining room, highlighted by a large front window that floods the space with natural light and a cozy feature fireplace. From the lounge, you can access the kitchen, as well as double doors leading to the conservatory and separate utility room. Upstairs, you'll find three bedrooms and a modern bathroom with a sleek white suite. The property also benefits from double glazing and gas central heating for year-round comfort. The exterior includes a front garden with a well-maintained lawn and a path leading to the entrance. The rear garden is privately enclosed by wooden panel fencing, featuring a rear gate, a generous lawn area, and a patio, perfect for outdoor entertaining or relaxing. Lush shrub and flower bed borders enhance the garden's appeal. On-street parking is available, and there is a garage located in a nearby block at the end of the road.

1st floor 31.9 sq.m. (344 sq.ft.) approx.

TOTAL FLOOR AREA: 75.6 sq.m. (814 sq.ft.) approx.

Made with Metropix ©2020