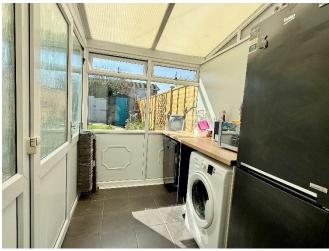

## Raps Green, Taunton

This charming three-bedroom terrace house is conveniently situated near the M5 motorway junction and the Hankridge Park retail development. It features a garage and a lovely conservatory. The living space is spread across two floors. Upon entering, you are welcomed by a hallway with stairs leading to the first floor. The hallway opens into a spacious lounge/dining room, highlighted by a large front window that floods the space with natural light and a cozy feature fireplace. From the lounge, you can access the kitchen, as well as double doors leading to the conservatory and separate utility room. Upstairs, you'll find three bedrooms and a modern bathroom with a sleek white suite. The property also benefits from double glazing and gas central heating for year-round comfort. The exterior includes a front garden with a well-maintained lawn and a path leading to the entrance. The rear garden is privately enclosed by wooden panel fencing, featuring a rear gate, a generous lawn area, and a patio, perfect for outdoor entertaining or relaxing. Lush shrub and flower bed borders enhance the garden's appeal. On-street parking is available, and there is a garage located in a nearby block at the end of the road.