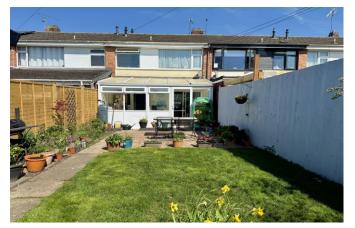

## Raps Green, Taunton

This charming three-bedroom terrace house is conveniently situated near the M5 motorway junction and the Hankridge Park retail development. It features a garage and a lovely conservatory. The living space is spread across two floors. Upon entering, you are welcomed by a hallway with stairs leading to the first floor. The hallway opens into a spacious lounge/dining room, highlighted by a large front window that floods the space with natural light and a cozy feature fireplace. From the lounge, you can access the kitchen, as well as double doors leading to the conservatory and separate utility room. Upstairs, you'll find three bedrooms and a modern bathroom with a sleek white suite. The property also benefits from double glazing and gas central heating for year-round comfort. The exterior includes a front garden with a well-maintained lawn and a path leading to the entrance. The rear garden is privately enclosed by wooden panel fencing, featuring a rear gate, a generous lawn area, and a patio, perfect for outdoor entertaining or relaxing. Lush shrub and flower bed borders enhance the garden's appeal. On-street parking is available, and there is a garage located in a nearby block at the end of the road.

- A lovely, terraced house
- 3 bedrooms
- Generous lounge/dining room
- Conservatory
- Modern kitchen & utility room
- Modern white bathroom suite
- Double glazing and gas heating
- Well maintained and enclosed lawn rear garden
- Garage
- Close links to the motorway junction