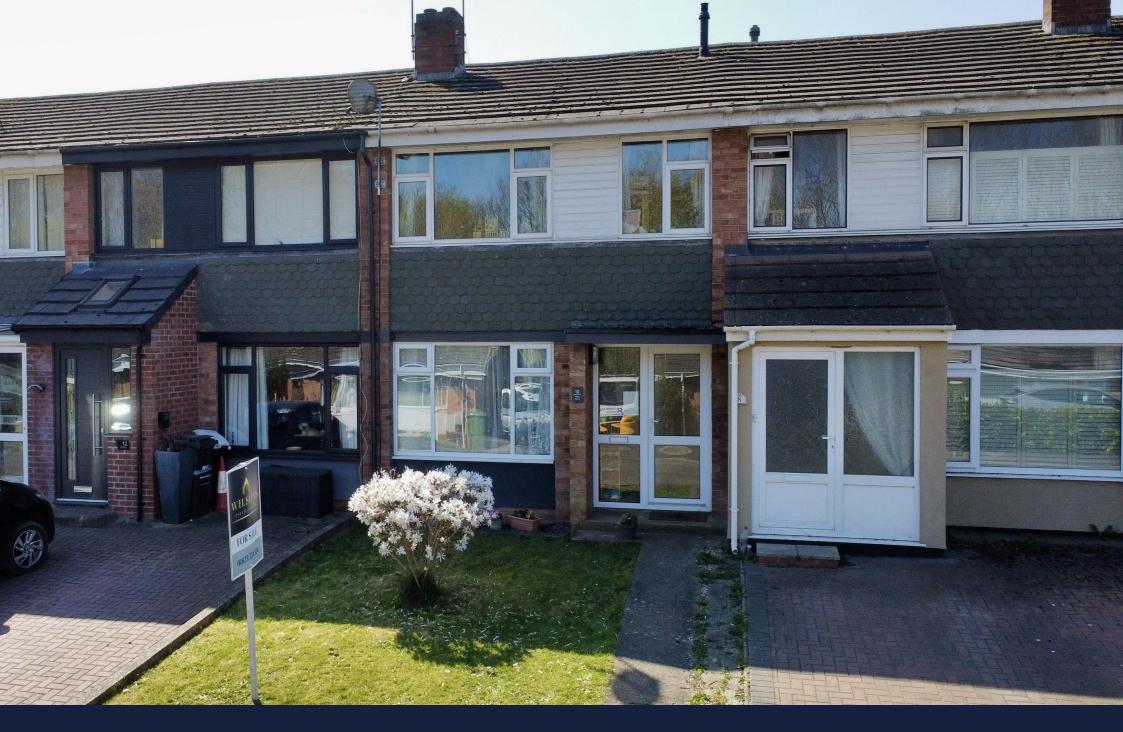

## Raps Green, Taunton

This charming three-bedroom terrace house is conveniently situated near the M5 motorway junction and the Hankridge Park retail development. It features a garage and a lovely conservatory. The living space is spread across two floors. Upon entering, you are welcomed by a hallway with stairs leading to the first floor. The hallway opens into a spacious lounge/dining room, highlighted by a large front window that floods the space with natural light and a cozy feature fireplace. From the lounge, you can access the kitchen, as well as double doors leading to the conservatory and separate utility room. Upstairs, you'll find three bedrooms and a modern bathroom with a sleek white suite. The property also benefits from double glazing and gas central heating for year-round comfort. The exterior includes a front garden with a well-maintained lawn and a path leading to the entrance. The rear garden is privately enclosed by wooden panel fencing, featuring a rear gate, a generous lawn area, and a patio, perfect for outdoor entertaining or relaxing. Lush shrub and flower bed borders enhance the garden's appeal. On-street parking is available, and there is a garage located in a nearby block at the end of the road.

- A lovely, terraced house
- 3 bedrooms
- Generous lounge/dining room
- Conservatory
- Modern kitchen & utility room
- Modern white bathroom suite
- Double glazing and gas heating
- Well maintained and enclosed lawn rear garden
- Garage
- Close links to the motorway junction