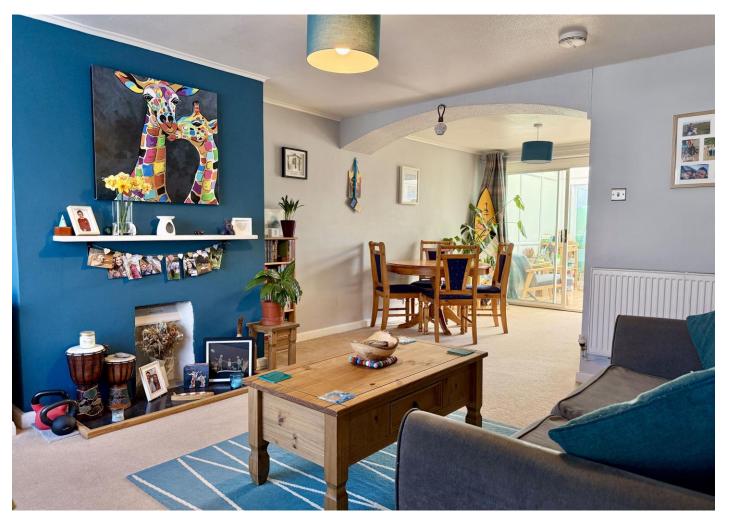

## Raps Green, Taunton

This charming three-bedroom terrace house is conveniently situated near the M5 motorway junction and the Hankridge Park retail development. It features a garage and a lovely conservatory. The living space is spread across two floors. Upon entering, you are welcomed by a hallway with stairs leading to the first floor. The hallway opens into a spacious lounge/dining room, highlighted by a large front window that floods the space with natural light and a cozy feature fireplace. From the lounge, you can access the kitchen, as well as double doors leading to the conservatory and separate utility room. Upstairs, you'll find three bedrooms and a modern bathroom with a sleek white suite. The property also benefits from double glazing and gas central heating for year-round comfort. The exterior includes a front garden with a well-maintained lawn and a path leading to the entrance. The rear garden is privately enclosed by wooden panel fencing, featuring a rear gate, a generous lawn area, and a patio, perfect for outdoor entertaining or relaxing. Lush shrub and flower bed borders enhance the garden's appeal. On-street parking is available, and there is a garage located in a nearby block at the end of the road.

- A lovely, terraced house
- 3 bedrooms
- Generous lounge/dining room
- Conservatory
- Modern kitchen & utility room
- Modern white bathroom suite
- Double glazing and gas heating
- Well maintained and enclosed lawn rear garden
- Garage
- Close links to the motorway junction