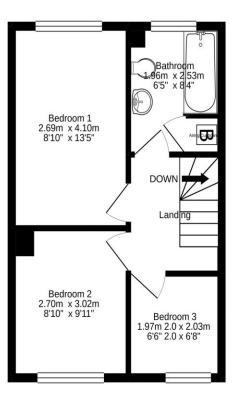

## Raps Green, Taunton

This charming three-bedroom terrace house is conveniently situated near the M5 motorway junction and the Hankridge Park retail development. It features a garage and a lovely conservatory. The living space is spread across two floors. Upon entering, you are welcomed by a hallway with stairs leading to the first floor. The hallway opens into a spacious lounge/dining room, highlighted by a large front window that floods the space with natural light and a cozy feature fireplace. From the lounge, you can access the kitchen, as well as double doors leading to the conservatory and separate utility room. Upstairs, you'll find three bedrooms and a modern bathroom with a sleek white suite. The property also benefits from double glazing and gas central heating for year-round comfort. The exterior includes a front garden with a well-maintained lawn and a path leading to the entrance. The rear garden is privately enclosed by wooden panel fencing, featuring a rear gate, a generous lawn area, and a patio, perfect for outdoor entertaining or relaxing. Lush shrub and flower bed borders enhance the garden's appeal. On-street parking is available, and there is a garage located in a nearby block at the end of the road.

1st floor 31.9 sq.m. (344 sq.ft.) approx.

TOTAL FLOOR AREA: 75.6 sq.m. (814 sq.ft.) approx.

Made with Metropix ©2020