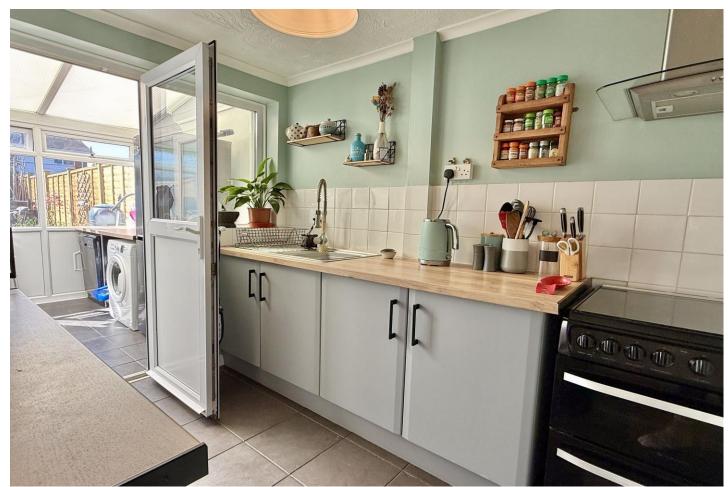

## Raps Green, Taunton

This charming three-bedroom terrace house is conveniently situated near the M5 motorway junction and the Hankridge Park retail development. It features a garage and a lovely conservatory. The living space is spread across two floors. Upon entering, you are welcomed by a hallway with stairs leading to the first floor. The hallway opens into a spacious lounge/dining room, highlighted by a large front window that floods the space with natural light and a cozy feature fireplace. From the lounge, you can access the kitchen, as well as double doors leading to the conservatory and separate utility room. Upstairs, you'll find three bedrooms and a modern bathroom with a sleek white suite. The property also benefits from double glazing and gas central heating for year-round comfort. The exterior includes a front garden with a well-maintained lawn and a path leading to the entrance. The rear garden is privately enclosed by wooden panel fencing, featuring a rear gate, a generous lawn area, and a patio, perfect for outdoor entertaining or relaxing. Lush shrub and flower bed borders enhance the garden's appeal. On-street parking is available, and there is a garage located in a nearby block at the end of the road.

- A lovely, terraced house
- 3 bedrooms
- Generous lounge/dining room
- Conservatory
- Modern kitchen & utility room
- Modern white bathroom suite
- Double glazing and gas heating
- Well maintained and enclosed lawn rear garden
- Garage
- Close links to the motorway junction