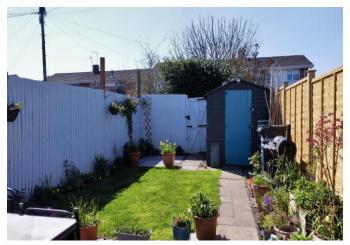

## Raps Green, Taunton

This charming three-bedroom terrace house is conveniently situated near the M5 motorway junction and the Hankridge Park retail development. It features a garage and a lovely conservatory. The living space is spread across two floors. Upon entering, you are welcomed by a hallway with stairs leading to the first floor. The hallway opens into a spacious lounge/dining room, highlighted by a large front window that floods the space with natural light and a cozy feature fireplace. From the lounge, you can access the kitchen, as well as double doors leading to the conservatory and separate utility room. Upstairs, you'll find three bedrooms and a modern bathroom with a sleek white suite. The property also benefits from double glazing and gas central heating for year-round comfort. The exterior includes a front garden with a well-maintained lawn and a path leading to the entrance. The rear garden is privately enclosed by wooden panel fencing, featuring a rear gate, a generous lawn area, and a patio, perfect for outdoor entertaining or relaxing. Lush shrub and flower bed borders enhance the garden's appeal. On-street parking is available, and there is a garage located in a nearby block at the end of the road.

- A lovely, terraced house
- 3 bedrooms
- Generous lounge/dining room
- Conservatory
- Modern kitchen & utility room
- Modern white bathroom suite
- Double glazing and gas heating
- Well maintained and enclosed lawn rear garden
- Garage
- Close links to the motorway junction