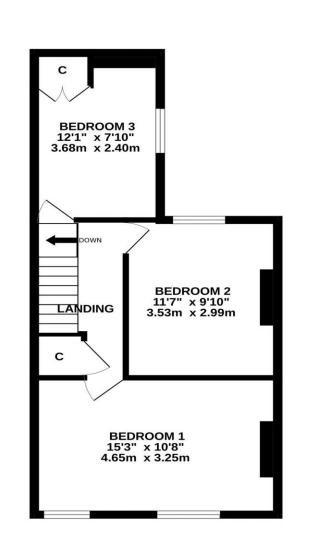

59 St. Augustine Street, Taunton, TA1 1QH

£230,000

Situated just a short distance from the town centre, this charming Victorian terrace house boasts three spacious double bedrooms and retains many original character features. The residence is spread across two levels and welcomes you through an entrance hallway with stairs leading directly to the first floor. To the right, you'll find a dining room featuring an open archway that connects to a cozy lounge, enhanced by a bay-fronted window and a fireplace. The dining room also leads to the kitchen, which is equipped with matching eye-level and base units on either side and includes a door that opens into a lean-to conservatory or garden room. From the conservatory, double doors grant access to the rear garden. Adjacent to the kitchen, there's a modern white bathroom suite, complete with a stunning roll-top bath and a shower overhead. The first floor comprises three comfortable double bedrooms, while the property benefits from double glazing and gas central heating. At the back of the house, you'll find a low-maintenance garden with rear access, along with a timber summer house or office equipped with electricity.

| Part B - Please note some of the information will require you looking these details up online provided in the National Trading Standards Material Information in Property Listing (sales) document V1.0 November 2023 |                                                                                   |
|-----------------------------------------------------------------------------------------------------------------------------------------------------------------------------------------------------------------------|-----------------------------------------------------------------------------------|
| Property type                                                                                                                                                                                                         | Terraced house                                                                    |
| Property construction                                                                                                                                                                                                 | Brick construction with tiled roof                                                |
| Number and types of room                                                                                                                                                                                              | As per floorplan                                                                  |
| Electricity supply                                                                                                                                                                                                    | Mains electricity                                                                 |
| Water supply                                                                                                                                                                                                          | Mains water                                                                       |
| Sewerage                                                                                                                                                                                                              | Mains sewerage                                                                    |
| Heating                                                                                                                                                                                                               | Gas heating                                                                       |
| Broadband                                                                                                                                                                                                             | https://checker.ofcom.org.uk/ FTTP (Fibre to the premises)                        |
| Mobile signal/coverage                                                                                                                                                                                                | https://checker.ofcom.org.uk/ Voice & data limited on EE, Vodafone, Three and O2  |
| Parking                                                                                                                                                                                                               | https://www.somerset.gov.uk/roads-travel-and-parking/residential-parking-permits/ |
| Part C - Please note some of the information will require you looking these details up online provided in the National Trading Standards Material Information in Property Listing (sales) document V1.0 November 2023 |                                                                                   |
| Building safety                                                                                                                                                                                                       | Nothing stated on the sellers PIQ form                                            |
| Restrictions                                                                                                                                                                                                          | Nothing stated on the sellers PIQ form                                            |
| Rights and easements                                                                                                                                                                                                  | Nothing stated on the sellers PIQ form                                            |
| Flood risk                                                                                                                                                                                                            | https://www.gov.uk/request-flooding-history                                       |
| Coastal erosion risk                                                                                                                                                                                                  | https://www.gov.uk/check-coastal-erosion-management-in-your-area                  |
| Planning permission                                                                                                                                                                                                   | Nothing stated on the sellers PIQ form                                            |
| Accessibility/adaptations                                                                                                                                                                                             | Nothing stated on the sellers PIQ form                                            |
| Coalfield or mining area                                                                                                                                                                                              | https://www.gov.uk/check-if-property-is-affected-by-coal-mining                   |
| Energy Performance Certificate (EPC)*                                                                                                                                                                                 | D                                                                                 |
| Including detail of any inescapable costs                                                                                                                                                                             | Permit parking                                                                    |