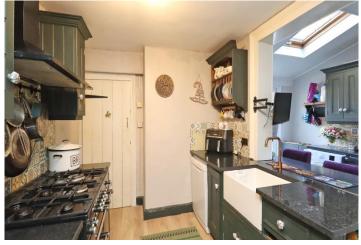

59 St. Augustine Street, Taunton, TA1 1QH

£230,000

Situated just a short distance from the town centre, this charming Victorian terrace house boasts three spacious double bedrooms and retains many original character features. The residence is spread across two levels and welcomes you through an entrance hallway with stairs leading directly to the first floor. To the right, you'll find a dining room featuring an open archway that connects to a cozy lounge, enhanced by a bay-fronted window and a fireplace. The dining room also leads to the kitchen, which is equipped with matching eye-level and base units on either side and includes a door that opens into a lean-to conservatory or garden room. From the conservatory, double doors grant access to the rear garden. Adjacent to the kitchen, there's a modern white bathroom suite, complete with a stunning roll-top bath and a shower overhead. The first floor comprises three comfortable double bedrooms, while the property benefits from double glazing and gas central heating. At the back of the house, you'll find a low-maintenance garden with rear access, along with a timber summer house or office equipped with electricity.