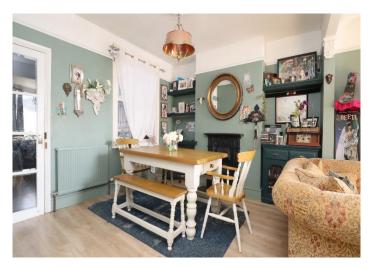

59 St. Augustine Street, Taunton, TA1 1QH

£230,000

Situated just a short distance from the town centre, this charming Victorian terrace house boasts three spacious double bedrooms and retains many original character features. The residence is spread across two levels and welcomes you through an entrance hallway with stairs leading directly to the first floor. To the right, you'll find a dining room featuring an open archway that connects to a cozy lounge, enhanced by a bay-fronted window and a fireplace. The dining room also leads to the kitchen, which is equipped with matching eye-level and base units on either side and includes a door that opens into a lean-to conservatory or garden room. From the conservatory, double doors grant access to the rear garden. Adjacent to the kitchen, there's a modern white bathroom suite, complete with a stunning roll-top bath and a shower overhead. The first floor comprises three comfortable double bedrooms, while the property benefits from double glazing and gas central heating. At the back of the house, you'll find a low-maintenance garden with rear access, along with a timber summer house or office equipped with electricity.