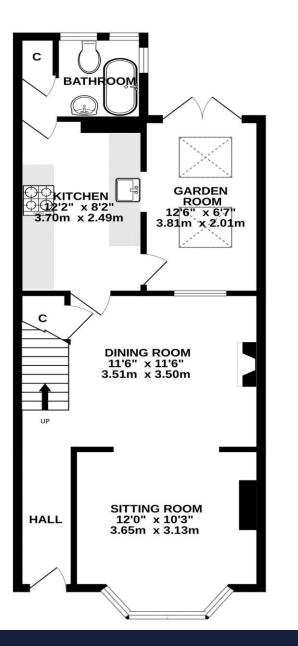

59 St. Augustine Street, Taunton, TA1 1QH

£230,000

Situated just a short distance from the town centre, this charming Victorian terrace house boasts three spacious double bedrooms and retains many original character features. The residence is spread across two levels and welcomes you through an entrance hallway with stairs leading directly to the first floor. To the right, you'll find a dining room featuring an open archway that connects to a cozy lounge, enhanced by a bay-fronted window and a fireplace. The dining room also leads to the kitchen, which is equipped with matching eye-level and base units on either side and includes a door that opens into a lean-to conservatory or garden room. From the conservatory, double doors grant access to the rear garden. Adjacent to the kitchen, there's a modern white bathroom suite, complete with a stunning roll-top bath and a shower overhead. The first floor comprises three comfortable double bedrooms, while the property benefits from double glazing and gas central heating. At the back of the house, you'll find a low-maintenance garden with rear access, along with a timber summer house or office equipped with electricity.

| Part B - Please note some of the information will require you looking these details up online provided in the National Trading Standards Material Information in Property Listing (sales) document V1.0 November 2023 |                                                                                   |
|-----------------------------------------------------------------------------------------------------------------------------------------------------------------------------------------------------------------------|-----------------------------------------------------------------------------------|
| Property type                                                                                                                                                                                                         | Terraced house                                                                    |
| Property construction                                                                                                                                                                                                 | Brick construction with tiled roof                                                |
| Number and types of room                                                                                                                                                                                              | As per floorplan                                                                  |
| Electricity supply                                                                                                                                                                                                    | Mains electricity                                                                 |
| Water supply                                                                                                                                                                                                          | Mains water                                                                       |
| Sewerage                                                                                                                                                                                                              | Mains sewerage                                                                    |
| Heating                                                                                                                                                                                                               | Gas heating                                                                       |
| Broadband                                                                                                                                                                                                             | https://checker.ofcom.org.uk/ FTTP (Fibre to the premises)                        |
| Mobile signal/coverage                                                                                                                                                                                                | https://checker.ofcom.org.uk/ Voice & data limited on EE, Vodafone, Three and O2  |
| Parking                                                                                                                                                                                                               | https://www.somerset.gov.uk/roads-travel-and-parking/residential-parking-permits/ |
| Part C - Please note some of the information will require you looking these details up online provided in the National Trading Standards Material Information in Property Listing (sales) document V1.0 November 2023 |                                                                                   |
| Building safety                                                                                                                                                                                                       | Nothing stated on the sellers PIQ form                                            |
| Restrictions                                                                                                                                                                                                          | Nothing stated on the sellers PIQ form                                            |
| Rights and easements                                                                                                                                                                                                  | Nothing stated on the sellers PIQ form                                            |
| Flood risk                                                                                                                                                                                                            | https://www.gov.uk/request-flooding-history                                       |
| Coastal erosion risk                                                                                                                                                                                                  | https://www.gov.uk/check-coastal-erosion-management-in-your-area                  |
| Planning permission                                                                                                                                                                                                   | Nothing stated on the sellers PIQ form                                            |
| Accessibility/adaptations                                                                                                                                                                                             | Nothing stated on the sellers PIQ form                                            |
| Coalfield or mining area                                                                                                                                                                                              | https://www.gov.uk/check-if-property-is-affected-by-coal-mining                   |
| Energy Performance Certificate (EPC)*                                                                                                                                                                                 | D                                                                                 |
| Including detail of any inescapable costs                                                                                                                                                                             | Permit parking                                                                    |