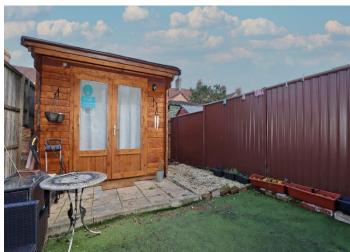

59 St. Augustine Street, Taunton, TA1 1QH

£230,000

Situated just a short distance from the town centre, this charming Victorian terrace house boasts three spacious double bedrooms and retains many original character features. The residence is spread across two levels and welcomes you through an entrance hallway with stairs leading directly to the first floor. To the right, you'll find a dining room featuring an open archway that connects to a cozy lounge, enhanced by a bay-fronted window and a fireplace. The dining room also leads to the kitchen, which is equipped with matching eye-level and base units on either side and includes a door that opens into a lean-to conservatory or garden room. From the conservatory, double doors grant access to the rear garden. Adjacent to the kitchen, there's a modern white bathroom suite, complete with a stunning roll-top bath and a shower overhead. The first floor comprises three comfortable double bedrooms, while the property benefits from double glazing and gas central heating. At the back of the house, you'll find a low-maintenance garden with rear access, along with a timber summer house or office equipped with electricity.

## **Key Features**

- A Victorian middle terraced house
- 3 double bedrooms
- 2 reception rooms and lean to conservatory/garden room
- Ground floor bathroom
- Kitchen
- Close to the town centre
- Low maintenance rear garden with pedestrian access
- Double glazing and gas heating
- Permit parking
- Book your viewing today