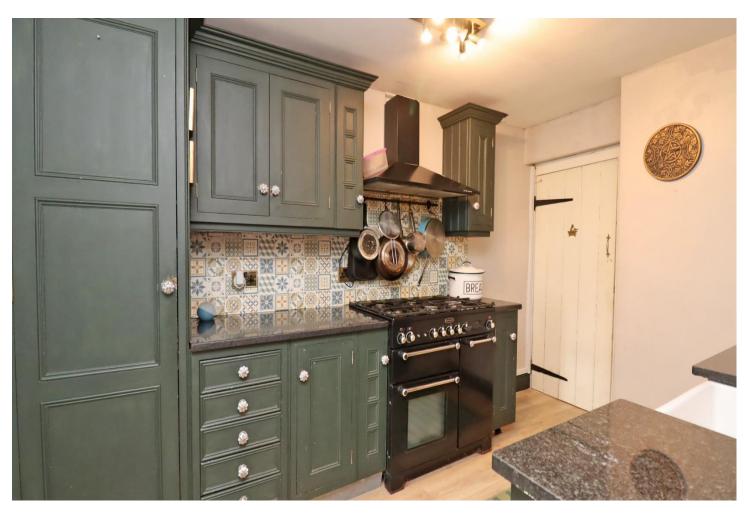

59 St. Augustine Street, Taunton, TA1 1QH

£230,000

Situated just a short distance from the town centre, this charming Victorian terrace house boasts three spacious double bedrooms and retains many original character features. The residence is spread across two levels and welcomes you through an entrance hallway with stairs leading directly to the first floor. To the right, you'll find a dining room featuring an open archway that connects to a cozy lounge, enhanced by a bay-fronted window and a fireplace. The dining room also leads to the kitchen, which is equipped with matching eye-level and base units on either side and includes a door that opens into a lean-to conservatory or garden room. From the conservatory, double doors grant access to the rear garden. Adjacent to the kitchen, there's a modern white bathroom suite, complete with a stunning roll-top bath and a shower overhead. The first floor comprises three comfortable double bedrooms, while the property benefits from double glazing and gas central heating. At the back of the house, you'll find a low-maintenance garden with rear access, along with a timber summer house or office equipped with electricity.

## **Key Features**

- A Victorian middle terraced house
- 3 double bedrooms
- 2 reception rooms and lean to conservatory/garden room
- Ground floor bathroom
- Kitchen
- Close to the town centre
- Low maintenance rear garden with pedestrian access
- Double glazing and gas heating
- Permit parking
- Book your viewing today