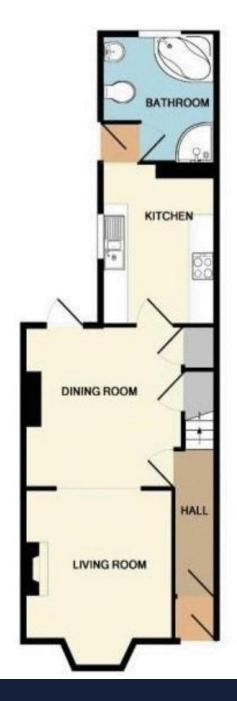

Located at a midpoint on Cheddon Road, just a stone's throw from the local convenience store and under half a mile from the esteemed Pyrland School Academy, this charming three-bedroom Victorian Terrace is a true gem. The accommodation spans two floors, as you enter you're greeted by an inviting hallway with stairs leading to the first floor. To your left, a door opens into a spacious dining room, which leads seamlessly into the kitchen and back garden. An archway connects this area to the lounge, featuring a delightful fireplace and a bay window that fills the space with natural light. The kitchen is elegantly designed with a set of modern, refitted cabinets that include both eye-level and base units. A small internal porch at the rear provides access to the ground-floor bathroom. On the first floor, you'll find three generously sized double bedrooms along with a modern shower room.

| Part B - Please note some of the information will require you looking these details up online provided in the National Trading Standards Material Information in Property Listing (sales) document V1.0 November 2023 |                                                                                   |
|-----------------------------------------------------------------------------------------------------------------------------------------------------------------------------------------------------------------------|-----------------------------------------------------------------------------------|
| Property type                                                                                                                                                                                                         | Terraced house                                                                    |
| Property construction                                                                                                                                                                                                 | Brick with a tiled roof                                                           |
| Number and types of room                                                                                                                                                                                              | As per floorplan                                                                  |
| Electricity supply                                                                                                                                                                                                    | Mains electricity                                                                 |
| Water supply                                                                                                                                                                                                          | Mains water                                                                       |
| Sewerage                                                                                                                                                                                                              | Mains sewerage                                                                    |
| Heating                                                                                                                                                                                                               | Gas heating                                                                       |
| Broadband                                                                                                                                                                                                             | https://checker.ofcom.org.uk/ FTTP (Fibre to the property)                        |
| Mobile signal/coverage                                                                                                                                                                                                | https://checker.ofcom.org.uk/ Voice & data limited on O2, EE, Three & Vodafone    |
| Parking                                                                                                                                                                                                               | https://www.somerset.gov.uk/roads-travel-and-parking/residential-parking-permits/ |
| Part C - Please note some of the information will require you looking these details up online provided in the National Trading Standards Material Information in Property Listing (sales) document V1.0 November 2023 |                                                                                   |
| Building safety                                                                                                                                                                                                       | Nothing stated on the sellers PIQ form                                            |
| Restrictions                                                                                                                                                                                                          | Nothing stated on the sellers PIQ form                                            |
| Rights and easements                                                                                                                                                                                                  | Nothing stated on the sellers PIQ form                                            |
| Flood risk                                                                                                                                                                                                            | https://www.gov.uk/request-flooding-history                                       |
| Coastal erosion risk                                                                                                                                                                                                  | https://www.gov.uk/check-coastal-erosion-management-in-your-area                  |
| Planning permission                                                                                                                                                                                                   | Nothing stated on the sellers PIQ form                                            |
| Accessibility/adaptations                                                                                                                                                                                             | Nothing stated on the sellers PIQ form                                            |
| Coalfield or mining area                                                                                                                                                                                              | https://www.gov.uk/check-if-property-is-affected-by-coal-mining                   |
| Energy Performance Certificate (EPC)*                                                                                                                                                                                 | D                                                                                 |
| Including detail of any inescapable costs                                                                                                                                                                             | Nothing stated on the sellers PIQ form                                            |