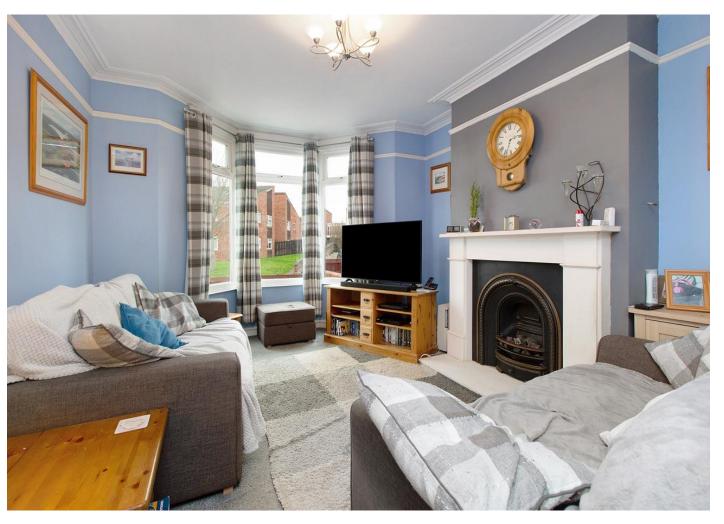

Located at a midpoint on Cheddon Road, just a stone's throw from the local convenience store and under half a mile from the esteemed Pyrland School Academy, this charming three-bedroom Victorian Terrace is a true gem. The accommodation spans two floors, as you enter you're greeted by an inviting hallway with stairs leading to the first floor. To your left, a door opens into a spacious dining room, which leads seamlessly into the kitchen and back garden. An archway connects this area to the lounge, featuring a delightful fireplace and a bay window that fills the space with natural light. The kitchen is elegantly designed with a set of modern, refitted cabinets that include both eye-level and base units. A small internal porch at the rear provides access to the ground-floor bathroom. On the first floor, you'll find three generously sized double bedrooms along with a modern shower room.

## **Key Features:**

- Victorian mid terraced house
- 3 double bedrooms
- Ground floor bathroom and first floor shower room
- 2 reception rooms
- Modern fitted kitchen
- Double glazing and gas heating
- Low maintenance gardens
- Close to local shop
- Less than ½ mile to Pyrland School Academy
- Book your viewing today