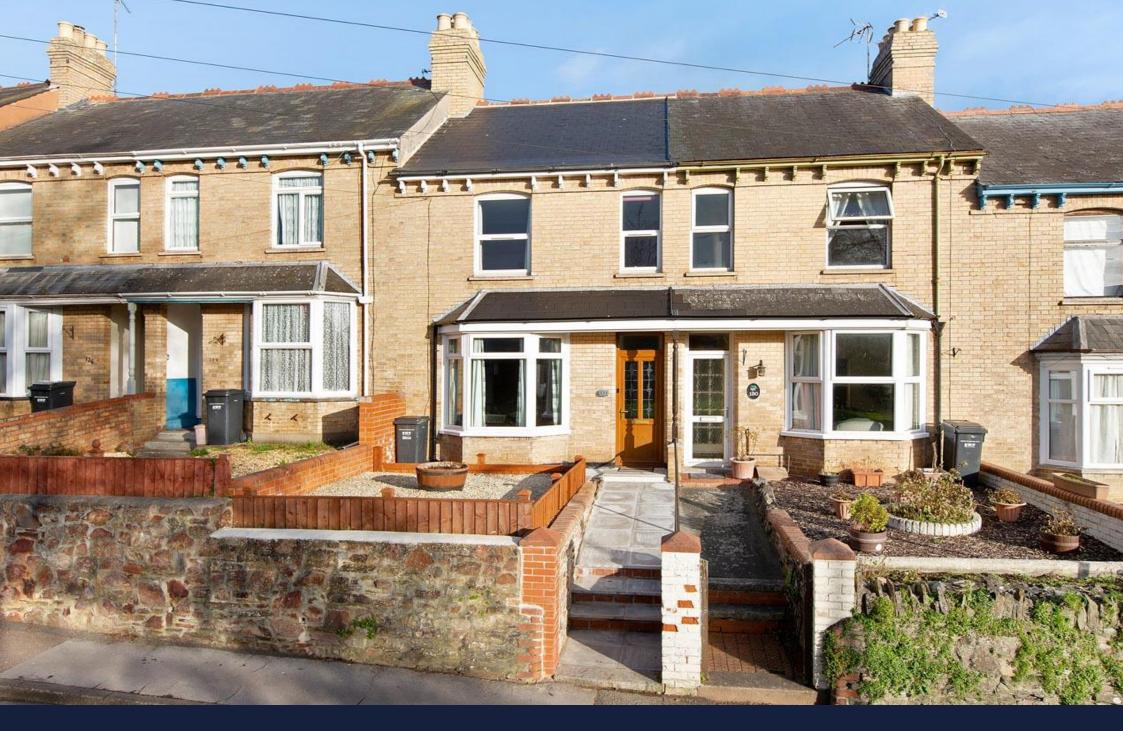

Located at a midpoint on Cheddon Road, just a stone's throw from the local convenience store and under half a mile from the esteemed Pyrland School Academy, this charming three-bedroom Victorian Terrace is a true gem. The accommodation spans two floors, as you enter you're greeted by an inviting hallway with stairs leading to the first floor. To your left, a door opens into a spacious dining room, which leads seamlessly into the kitchen and back garden. An archway connects this area to the lounge, featuring a delightful fireplace and a bay window that fills the space with natural light. The kitchen is elegantly designed with a set of modern, refitted cabinets that include both eye-level and base units. A small internal porch at the rear provides access to the ground-floor bathroom. On the first floor, you'll find three generously sized double bedrooms along with a modern shower room.

## **Key Features:**

- Victorian mid terraced house
- 3 double bedrooms
- Ground floor bathroom and first floor shower room
- 2 reception rooms
- Modern fitted kitchen
- Double glazing and gas heating
- Low maintenance gardens
- Close to local shop
- Less than ½ mile to Pyrland School Academy
- Book your viewing today