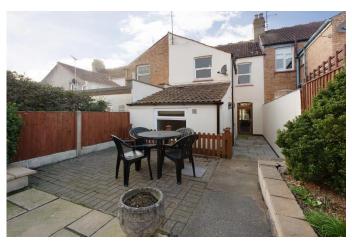

Located at a midpoint on Cheddon Road, just a stone's throw from the local convenience store and under half a mile from the esteemed Pyrland School Academy, this charming three-bedroom Victorian Terrace is a true gem. The accommodation spans two floors, as you enter you're greeted by an inviting hallway with stairs leading to the first floor. To your left, a door opens into a spacious dining room, which leads seamlessly into the kitchen and back garden. An archway connects this area to the lounge, featuring a delightful fireplace and a bay window that fills the space with natural light. The kitchen is elegantly designed with a set of modern, refitted cabinets that include both eye-level and base units. A small internal porch at the rear provides access to the ground-floor bathroom. On the first floor, you'll find three generously sized double bedrooms along with a modern shower room.

## **Key Features:**

- Victorian mid terraced house
- 3 double bedrooms
- Ground floor bathroom and first floor shower room
- 2 reception rooms
- Modern fitted kitchen
- Double glazing and gas heating
- Low maintenance gardens
- Close to local shop
- Less than ½ mile to Pyrland School Academy
- Book your viewing today