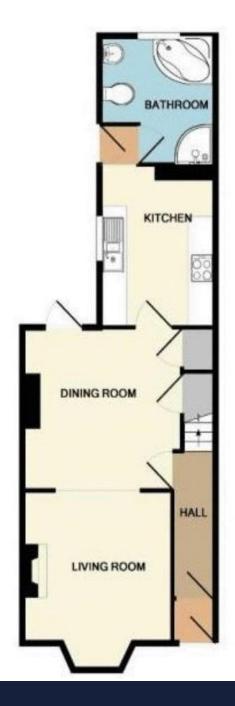

Located at a midpoint on Cheddon Road, just a stone's throw from the local convenience store and under half a mile from the esteemed Pyrland School Academy, this charming three-bedroom Victorian Terrace is a true gem. The accommodation spans two floors, as you enter you're greeted by an inviting hallway with stairs leading to the first floor. To your left, a door opens into a spacious dining room, which leads seamlessly into the kitchen and back garden. An archway connects this area to the lounge, featuring a delightful fireplace and a bay window that fills the space with natural light. The kitchen is elegantly designed with a set of modern, refitted cabinets that include both eye-level and base units. A small internal porch at the rear provides access to the ground-floor bathroom. On the first floor, you'll find three generously sized double bedrooms along with a modern shower room.

| Part B - Please note some of the information will require you looking these details up online provided in the National Trading Standards Material Information in Property Listing (sales) document V1.0 November 2023 |                                                                                   |
|-----------------------------------------------------------------------------------------------------------------------------------------------------------------------------------------------------------------------|-----------------------------------------------------------------------------------|
| Property type                                                                                                                                                                                                         | Terraced house                                                                    |
| Property construction                                                                                                                                                                                                 | Brick with a tiled roof                                                           |
| Number and types of room                                                                                                                                                                                              | As per floorplan                                                                  |
| Electricity supply                                                                                                                                                                                                    | Mains electricity                                                                 |
| Water supply                                                                                                                                                                                                          | Mains water                                                                       |
| Sewerage                                                                                                                                                                                                              | Mains sewerage                                                                    |
| Heating                                                                                                                                                                                                               | Gas heating                                                                       |
| Broadband                                                                                                                                                                                                             | https://checker.ofcom.org.uk/ FTTP (Fibre to the property)                        |
| Mobile signal/coverage                                                                                                                                                                                                | https://checker.ofcom.org.uk/ Voice & data limited on O2, EE, Three & Vodafone    |
| Parking                                                                                                                                                                                                               | https://www.somerset.gov.uk/roads-travel-and-parking/residential-parking-permits/ |
| Part C - Please note some of the information will require you looking these details up online provided in the National Trading Standards Material Information in Property Listing (sales) document V1.0 November 2023 |                                                                                   |
| Building safety                                                                                                                                                                                                       | Nothing stated on the sellers PIQ form                                            |
| Restrictions                                                                                                                                                                                                          | Nothing stated on the sellers PIQ form                                            |
| Rights and easements                                                                                                                                                                                                  | Nothing stated on the sellers PIQ form                                            |
| Flood risk                                                                                                                                                                                                            | https://www.gov.uk/request-flooding-history                                       |
| Coastal erosion risk                                                                                                                                                                                                  | https://www.gov.uk/check-coastal-erosion-management-in-your-area                  |
| Planning permission                                                                                                                                                                                                   | Nothing stated on the sellers PIQ form                                            |
| Accessibility/adaptations                                                                                                                                                                                             | Nothing stated on the sellers PIQ form                                            |
| Coalfield or mining area                                                                                                                                                                                              | https://www.gov.uk/check-if-property-is-affected-by-coal-mining                   |
| Energy Performance Certificate (EPC)*                                                                                                                                                                                 | D                                                                                 |
| Including detail of any inescapable costs                                                                                                                                                                             | Nothing stated on the sellers PIQ form                                            |