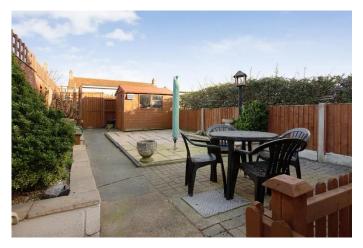

Located at a midpoint on Cheddon Road, just a stone's throw from the local convenience store and under half a mile from the esteemed Pyrland School Academy, this charming three-bedroom Victorian Terrace is a true gem. The accommodation spans two floors, as you enter you're greeted by an inviting hallway with stairs leading to the first floor. To your left, a door opens into a spacious dining room, which leads seamlessly into the kitchen and back garden. An archway connects this area to the lounge, featuring a delightful fireplace and a bay window that fills the space with natural light. The kitchen is elegantly designed with a set of modern, refitted cabinets that include both eye-level and base units. A small internal porch at the rear provides access to the ground-floor bathroom. On the first floor, you'll find three generously sized double bedrooms along with a modern shower room.

## **Key Features:**

- Victorian mid terraced house
- 3 double bedrooms
- Ground floor bathroom and first floor shower room
- 2 reception rooms
- Modern fitted kitchen
- Double glazing and gas heating
- Low maintenance gardens
- Close to local shop
- Less than ½ mile to Pyrland School Academy
- Book your viewing today