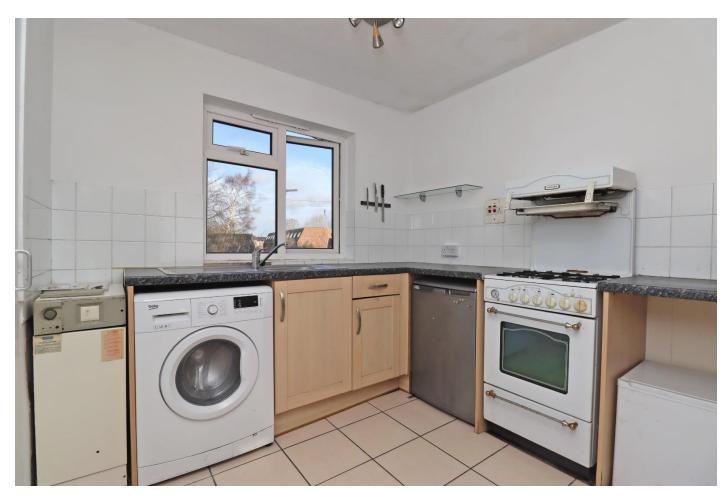

## 31 Lower Holway Close, TA1 2LN

Situated in the sought after Holway area of Taunton and just a short stroll from the town centre (under 2 miles away), this generously-sized one-bedroom firstfloor apartment is offered with no onward chain. Upon entering the property, you'll find a secure communal door that leads to a bright hallway with stairs rising to the apartments front door. The entrance hallway boasts three storage cupboards, providing ample space for storage and organisation. As you make your way into the living area, you'll find a large lounge with a rear-facing window and an opening into the kitchen. The kitchen is equipped with a range of eye and base units, ample space for appliances, and a front-facing window. The apartment also features a generous double bedroom and a modern white bathroom suite. Additional features include double glazing and gas heating, ensuring a comfortable living space all year round. With its convenient location, local amenities. This property is ideal for an investment opportunity or first time buyer.