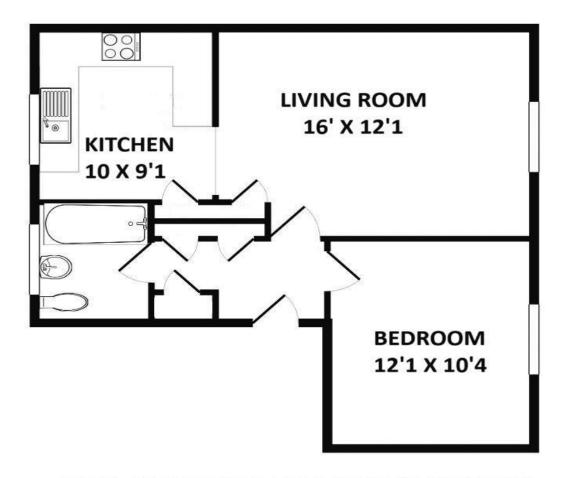

## TOTAL APPROX. FLOOR AREA 500 SQ.FT. (46.4 SQ.M.)

Whilst every attempt has been made to ensure the accuracy of the floor plan contained here, measurements of doors, windows, rooms and any other items are approximate and no responsibility is taken for any error, omission, or mis-statement. This plan is for illustrative purposes only and should be used as such by any prospective purchaser. The services, systems and appliances shown have not been tested and no guarantee as to their operability or efficiency can be given