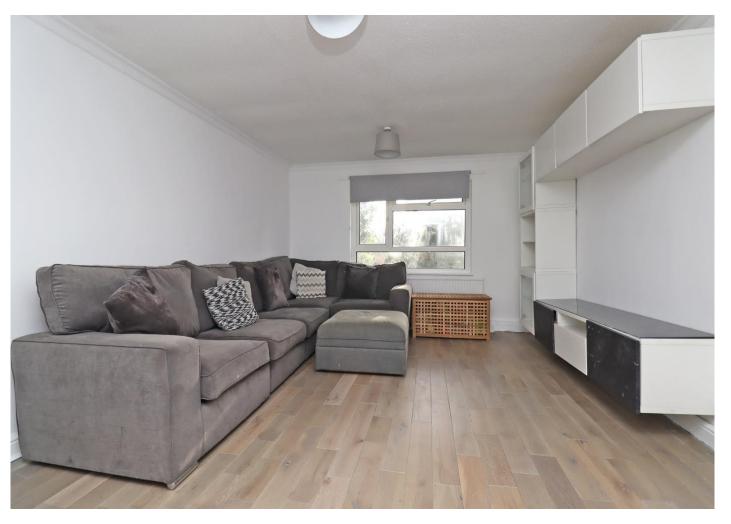

## 31 Lower Holway Close, TA1 2LN

Situated in the sought after Holway area of Taunton and just a short stroll from the town centre (under 2 miles away), this generously-sized one-bedroom firstfloor apartment is offered with no onward chain. Upon entering the property, you'll find a secure communal door that leads to a bright hallway with stairs rising to the apartments front door. The entrance hallway boasts three storage cupboards, providing ample space for storage and organisation. As you make your way into the living area, you'll find a large lounge with a rear-facing window and an opening into the kitchen. The kitchen is equipped with a range of eye and base units, ample space for appliances, and a front-facing window. The apartment also features a generous double bedroom and a modern white bathroom suite. Additional features include double glazing and gas heating, ensuring a comfortable living space all year round. With its convenient location, local amenities. This property is ideal for an investment opportunity or first time buyer.