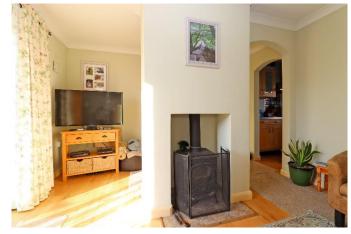

## Swifts, Langford Budville, TA21 ORA

Nestled at the end of a quaint cul-de-sac, this charming 1bedroom end-of-terrace bungalow backs onto expansive parkland, offering a serene setting in the desirable village of Langford Budville. Upon entry, you are welcomed by a spacious hallway that serves as a reception area or study. The generous lounge features a designated dining space at one end, complemented by a centrally located fireplace and double-glazed doors that open to the picturesque rear garden. From the lounge, you can access the well-equipped modern kitchen/breakfast room, along with a side porch that includes a handy storage cupboard. The bungalow boasts a good-sized double bedroom and a contemporary three-piece bathroom suite in crisp white. It is fully doubleglazed and benefits from oil central heating for your comfort. Both the front and rear gardens have been thoughtfully designed to maximize space and are adorned with a variety of beautiful plants, along with wellestablished shrubs that come alive during the warmer months. Residents can enjoy convenient parking in nearby designated bays or on-street options within the cul-de-sac.

## **Key Features**

- End of terrace bungalow
- Backing onto large, open parkland
- Pleasant village with numerous local amenities
- Generous double bedroom
- Modern fitted kitchen
- Double glazing and oil heating
- Lounge with feature fireplace and French doors to rear garden
- Beautiful, mature front and rear gardens
- Residents parking spaces
- A charming bungalow in the heart of this lovely village