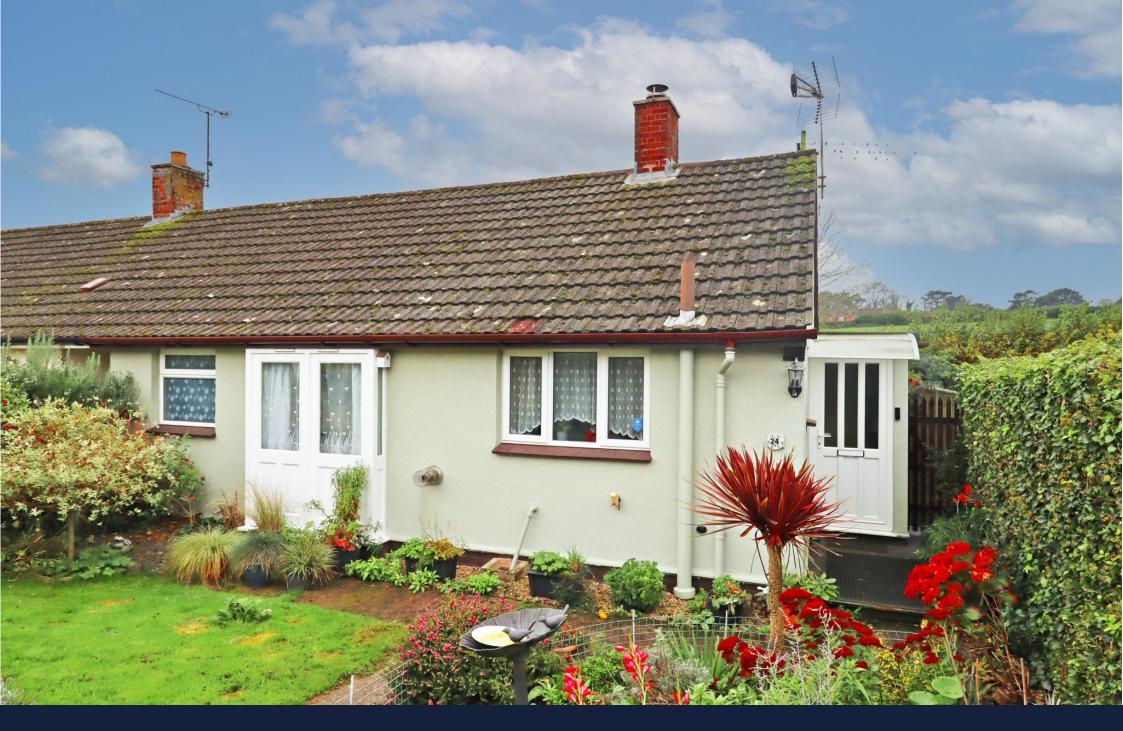

## Swifts, Langford Budville, TA21 ORA

Nestled at the end of a quaint cul-de-sac, this charming 1bedroom end-of-terrace bungalow backs onto expansive parkland, offering a serene setting in the desirable village of Langford Budville. Upon entry, you are welcomed by a spacious hallway that serves as a reception area or study. The generous lounge features a designated dining space at one end, complemented by a centrally located fireplace and double-glazed doors that open to the picturesque rear garden. From the lounge, you can access the well-equipped modern kitchen/breakfast room, along with a side porch that includes a handy storage cupboard. The bungalow boasts a good-sized double bedroom and a contemporary three-piece bathroom suite in crisp white. It is fully doubleglazed and benefits from oil central heating for your comfort. Both the front and rear gardens have been thoughtfully designed to maximize space and are adorned with a variety of beautiful plants, along with wellestablished shrubs that come alive during the warmer months. Residents can enjoy convenient parking in nearby designated bays or on-street options within the cul-de-sac.

## **Key Features**

- End of terrace bungalow
- Backing onto large, open parkland
- Pleasant village with numerous local amenities
- Generous double bedroom
- Modern fitted kitchen
- Double glazing and oil heating
- Lounge with feature fireplace and French doors to rear garden
- Beautiful, mature front and rear gardens
- Residents parking spaces
- A charming bungalow in the heart of this lovely village