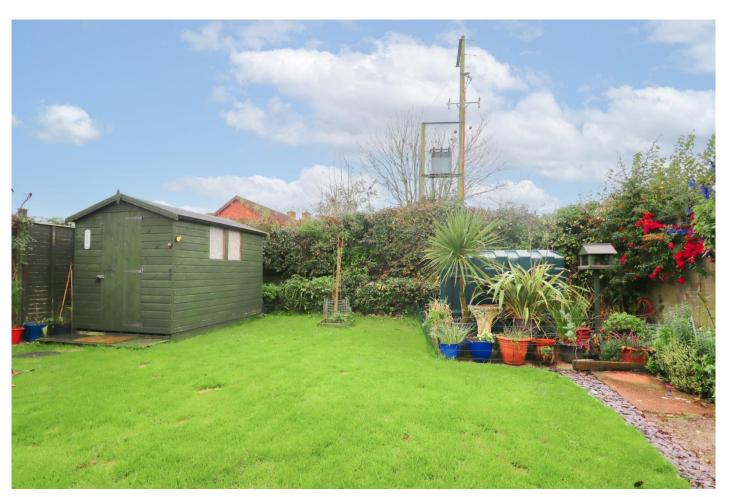

## Swifts, Langford Budville, TA21 ORA

Nestled at the end of a quaint cul-de-sac, this charming 1bedroom end-of-terrace bungalow backs onto expansive parkland, offering a serene setting in the desirable village of Langford Budville. Upon entry, you are welcomed by a spacious hallway that serves as a reception area or study. The generous lounge features a designated dining space at one end, complemented by a centrally located fireplace and double-glazed doors that open to the picturesque rear garden. From the lounge, you can access the well-equipped modern kitchen/breakfast room, along with a side porch that includes a handy storage cupboard. The bungalow boasts a good-sized double bedroom and a contemporary three-piece bathroom suite in crisp white. It is fully doubleglazed and benefits from oil central heating for your comfort. Both the front and rear gardens have been thoughtfully designed to maximize space and are adorned with a variety of beautiful plants, along with wellestablished shrubs that come alive during the warmer months. Residents can enjoy convenient parking in nearby designated bays or on-street options within the cul-de-sac.

## **Key Features**

- End of terrace bungalow
- Backing onto large, open parkland
- Pleasant village with numerous local amenities
- Generous double bedroom
- Modern fitted kitchen
- Double glazing and oil heating
- Lounge with feature fireplace and French doors to rear garden
- Beautiful, mature front and rear gardens
- Residents parking spaces
- A charming bungalow in the heart of this lovely village