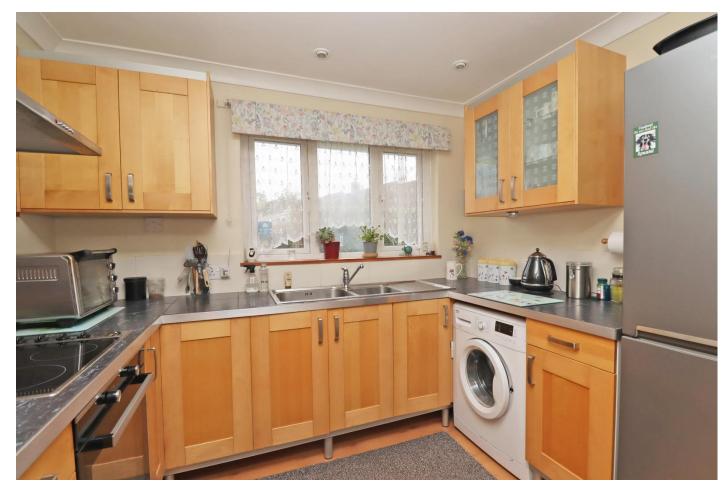

## Swifts, Langford Budville, TA21 ORA

Nestled at the end of a quaint cul-de-sac, this charming 1bedroom end-of-terrace bungalow backs onto expansive parkland, offering a serene setting in the desirable village of Langford Budville. Upon entry, you are welcomed by a spacious hallway that serves as a reception area or study. The generous lounge features a designated dining space at one end, complemented by a centrally located fireplace and double-glazed doors that open to the picturesque rear garden. From the lounge, you can access the well-equipped modern kitchen/breakfast room, along with a side porch that includes a handy storage cupboard. The bungalow boasts a good-sized double bedroom and a contemporary three-piece bathroom suite in crisp white. It is fully doubleglazed and benefits from oil central heating for your comfort. Both the front and rear gardens have been thoughtfully designed to maximize space and are adorned with a variety of beautiful plants, along with wellestablished shrubs that come alive during the warmer months. Residents can enjoy convenient parking in nearby designated bays or on-street options within the cul-de-sac.

## **Key Features**

- End of terrace bungalow
- Backing onto large, open parkland
- Pleasant village with numerous local amenities
- Generous double bedroom
- Modern fitted kitchen
- Double glazing and oil heating
- Lounge with feature fireplace and French doors to rear garden
- Beautiful, mature front and rear gardens
- Residents parking spaces
- A charming bungalow in the heart of this lovely village