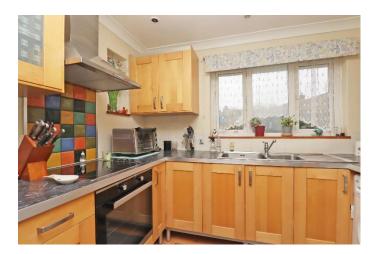

## Swifts, Langford Budville, TA21 ORA

Nestled at the end of a quaint cul-de-sac, this charming 1bedroom end-of-terrace bungalow backs onto expansive parkland, offering a serene setting in the desirable village of Langford Budville. Upon entry, you are welcomed by a spacious hallway that serves as a reception area or study. The generous lounge features a designated dining space at one end, complemented by a centrally located fireplace and double-glazed doors that open to the picturesque rear garden. From the lounge, you can access the well-equipped modern kitchen/breakfast room, along with a side porch that includes a handy storage cupboard. The bungalow boasts a good-sized double bedroom and a contemporary three-piece bathroom suite in crisp white. It is fully doubleglazed and benefits from oil central heating for your comfort. Both the front and rear gardens have been thoughtfully designed to maximize space and are adorned with a variety of beautiful plants, along with wellestablished shrubs that come alive during the warmer months. Residents can enjoy convenient parking in nearby designated bays or on-street options within the cul-de-sac.

## **Key Features**

- End of terrace bungalow
- Backing onto large, open parkland
- Pleasant village with numerous local amenities
- Generous double bedroom
- Modern fitted kitchen
- Double glazing and oil heating
- Lounge with feature fireplace and French doors to rear garden
- Beautiful, mature front and rear gardens
- Residents parking spaces
- A charming bungalow in the heart of this lovely village