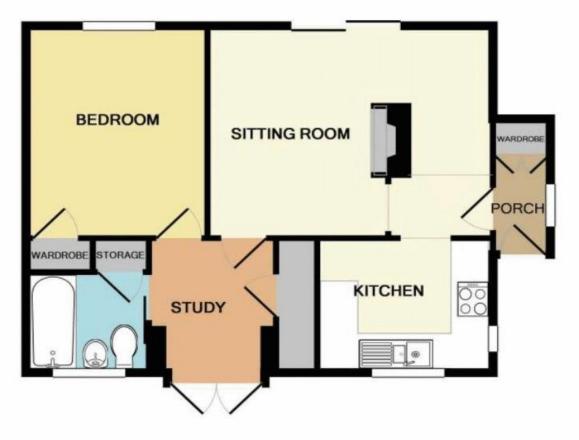

## TOTAL APPROX. FLOOR AREA 500 SQ.FT. (46.4 SQ.M.)

Whilst every attempt has been made to ensure the accuracy of the floor plan contained here, measurements of doors, windows, rooms and any other items are approximate and no responsibility is taken for any error, omission, or mis-statement. This plan is for illustrative purposes only and should be used as such by any prospective purchaser. The services, systems and appliances shown have not been tested and no guarantee as to their operability or efficiency can be given

Made with Metropix ©2018

Tenure: Freehold

Tax band: A