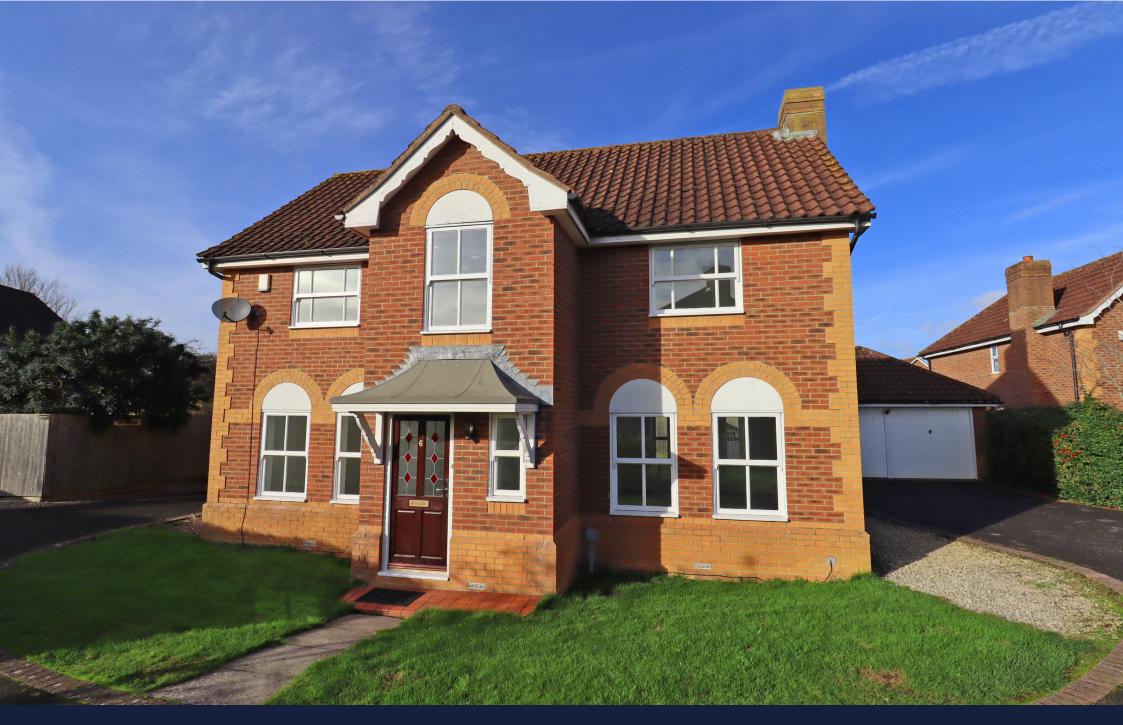

## 6 St. Quintin Park, Bathpool, TA2 8TB

Situated in a highly sought-after residential area near the picturesque Taunton to Bridgwater canal, this impressive 4-bedroom executive detached house comes complete with a double garage. The home is thoughtfully arranged over two floors, beginning with a welcoming entrance hallway that features a cloakroom/WC to one side and a staircase leading to the first floor. A generously sized separate dining room is located at the front of the house, while the rear offers a spacious kitchen/breakfast room alongside a separate utility room. The large dual-aspect lounge is a highlight, boasting French doors that open directly onto the rear garden. On the first floor, you'll find four bedrooms, two bathrooms, and a convenient airing cupboard. The property is equipped with double glazing and gas central heating for your comfort. The exterior features a small landscaped front garden and a substantial rear garden, which provides a level, low-maintenance green space ideal for entertaining, complemented by a patio area accessible from the lounge. There's side access to the driveway and a handy courtesy door leading from the garage.

## **Key Features**

- Modern detached house
- Situated toward the end of a small dul-de-sac
- 4 bedrooms
- 2 bathrooms
- 2 reception rooms
- Generous plot
- Double garage and driveway
- Double glazing and gas central heating
- Highly sought after residential address within popular school catchment areas
- No chain