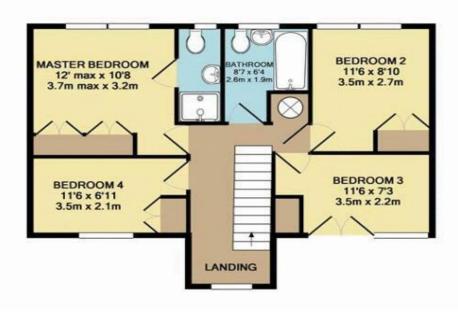

## 6 St. Quintin Park, Bathpool, TA2 8TB

Situated in a highly sought-after residential area near the picturesque Taunton to Bridgwater canal, this impressive 4-bedroom executive detached house comes complete with a double garage. The home is thoughtfully arranged over two floors, beginning with a welcoming entrance hallway that features a cloakroom/WC to one side and a staircase leading to the first floor. A generously sized separate dining room is located at the front of the house, while the rear offers a spacious kitchen/breakfast room alongside a separate utility room. The large dual-aspect lounge is a highlight, boasting French doors that open directly onto the rear garden. On the first floor, you'll find four bedrooms, two bathrooms, and a convenient airing cupboard. The property is equipped with double glazing and gas central heating for your comfort. The exterior features a small landscaped front garden and a substantial rear garden, which provides a level, low-maintenance green space ideal for entertaining, complemented by a patio area accessible from the lounge. There's side access to the driveway and a handy courtesy door leading from the garage.

## **Key Features**

- Modern detached house
- Situated toward the end of a small dul-de-sac
- 4 bedrooms
- 2 bathrooms
- 2 reception rooms
- Generous plot
- Double garage and driveway
- Double glazing and gas central heating
- Highly sought after residential address within popular school catchment areas
- No chain