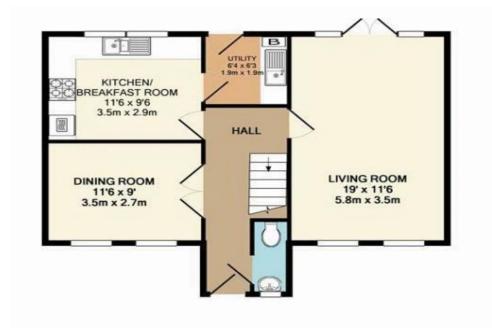

## 6 St. Quintin Park, Bathpool, TA2 8TB

Situated in a highly sought-after residential area near the picturesque Taunton to Bridgwater canal, this impressive 4-bedroom executive detached house comes complete with a double garage. The home is thoughtfully arranged over two floors, beginning with a welcoming entrance hallway that features a cloakroom/WC to one side and a staircase leading to the first floor. A generously sized separate dining room is located at the front of the house, while the rear offers a spacious kitchen/breakfast room alongside a separate utility room. The large dual-aspect lounge is a highlight, boasting French doors that open directly onto the rear garden. On the first floor, you'll find four bedrooms, two bathrooms, and a convenient airing cupboard. The property is equipped with double glazing and gas central heating for your comfort. The exterior features a small landscaped front garden and a substantial rear garden, which provides a level, low-maintenance green space ideal for entertaining, complemented by a patio area accessible from the lounge. There's side access to the driveway and a handy courtesy door leading from the garage.

GROUND FLOOR APPROX. FLOOR AREA 569 SQ.FT. (52.8 SQ.M.)