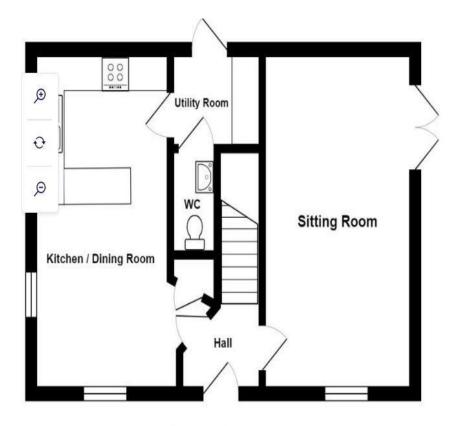

ical utility room and a cloakroom. On the first floor, the main bedroom offers ample space, complete with a dressing area featuring built-in wardrobes and an ensuite shower room. Two additional bedrooms and a family bathroom complete the level. The house is equipped with double glazing and gas central heating for your comfort. Outside, you'll find a garage and a driveway, along with a pleasantly sized, low-maintenance landscaped side garden.

## **Key Features**

- A modern detached house
- Large, low maintenance garden
- Garage and driveway
- Dual aspect lounge
- Modern kitchen/dining room
- Double glazing and gas central heating
- 3 bedroom
- 2 bathrooms and a ground floor cloakroom/WC
- Close to a local park equipped with a lovely children's play park area
- No chain





















**Ground Floor** 



**First Floor** 

Tenure: Freehold

Tax band: D

## **Property Location:**

what3words///decreased.re present.overheard

**Services:** The property is connected to mains sewerage, water, electricity and gas.



WWW.EPC4U.COM



Wilsons Estate Agents - Taunton Tel: 01823 324 324 / 07738000028

| Part A - Please note some of the information will require you looking these details up online provided in the National Trading Standards Material Information in Property Listing (sales) document V1.0 November 2023 |          |
|-----------------------------------------------------------------------------------------------------------------------------------------------------------------------------------------------------------------------|----------|
| Council Tax / Domestic