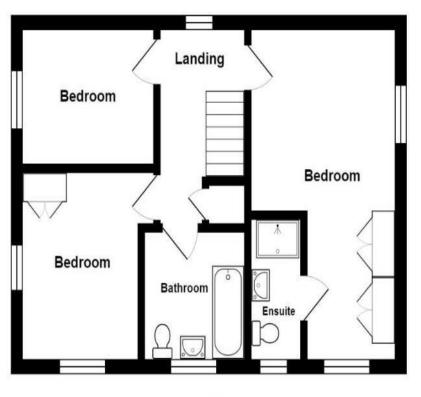

a cloakroom. On the first floor, the main bedroom offers ample space, complete with a dressing area featuring built-in wardrobes and an ensuite shower room. Two additional bedrooms and a family bathroom complete the level. The house is equipped with double glazing and gas central heating for your comfort. Outside, you'll find a garage and a driveway, along with a pleasantly sized, low-maintenance landscaped side garden.

## **Key Features**

- A modern detached house
- Large, low maintenance garden
- Garage and driveway
- Dual aspect lounge
- Modern kitchen/dining room
- Double glazing and gas central heating
- 3 bedroom
- 2 bathrooms and a ground floor cloakroom/WC
- Close to a local park equipped with a lovely children's play park area
- No chain





















**Ground Floor** 



**First Floor** 

Tenure: Freehold

Tax band: D

## **Property Location:**

what3words///decreased.re present.overheard

**Services:** The property is connected to mains sewerage, water, electricity and gas.



WWW.EPC4U.COM



Wilsons Estate Agents - Taunton Tel: 01823 324 324 / 07738000028

| Part A - Please note some of the information will require you looking these details up online provided in the National Trading Standards Material Information in Property Listing (sales) document V1.0 November 2023 |          |
|-----------------------------------------------------------------------------------------------------------------------------------------------------------------------------------------------------------------------|----------|
| Council Tax / Domestic Rates